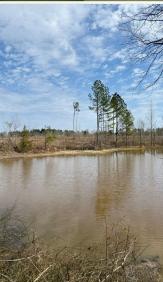

#### PROPERTY INFORMATION:

- 53± Acres
- Rolling Terrain
- Paved Road Frontage
- Recently Clear-Cut
- Pond
- Internal Trails
- Utilities at the Road
- Wildlife

JACOB HANSON | LAND SPECIALIST C: 662-386-3814 | jacob@smalltownproperties.com

## **WELCOME TO THE KEMPER 53**

ARE YOU IN THE MARKET FOR A PRIVATE RETREAT OR A PROPERTY WITH HOMESITE POTENTIAL? The Kemper 53 is worth considering! This 53± acre clear-cut tract, situated on Air Base Road in Kemper County, MS, features rolling terrain and is ideal for hunting, recreation, and exploring. Recently clear-cut, the land is primed for regeneration, with natural browse and vegetation enhancing the wildlife habitat over time. A small pond adds to the appeal, providing a great water source for wildlife or a peaceful spot to enjoy nature. The abundance of wildlife makes this a true outdoor paradise. Additionally, with paved road frontage and utilities available, this tract has potential for a home or cabin site. Additional acreage is available, and a survey will be required.