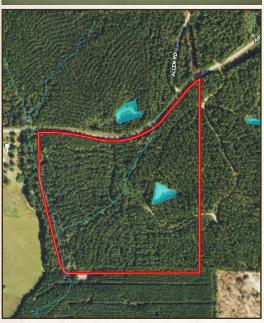

### TOPOGRAPHY MAP

Directions From the Intersection of Hwy 16 and Hwy 39 in Dekalb, MS: Travel 9.6 miles west on Highway 16. Turn right onto Hwy 493 N and continue 2.2 miles. Turn left onto Air Base Road and in 1.7 miles the destination will be on the left.