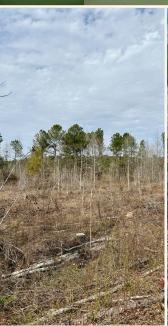

#### PROPERTY INFORMATION:

- 53± Acres
- Rolling Terrain
- Paved Road Frontage
- Recently Clear-Cut
- Pond
- Internal Trails
- Utilities at the Road
- Wildlife

JACOB HANSON | LAND SPECIALIST C: 662-386-3814 | jacob@smalltownproperties.com

## **WELCOME TO THE KEMPER 53**

ARE YOU IN THE MARKET FOR A PRIVATE RETREAT OR A PROPERTY WITH HOMESITE POTENTIAL? The Kemper 53 is worth considering! This 53± acre clear-cut tract, situated on Air Base Road in Kemper County, MS, features rolling terrain and is ideal for hunting, recreation, and exploring. Recently clear-cut, the land is primed for regeneration, with natural browse and vegetation enhancing the wildlife habitat over time. A small pond adds to the appeal, providing a great water source for wildlife or a peaceful spot to enjoy nature. The abundance of wildlife makes this a true outdoor paradise. Additionally, with paved road frontage and utilities available, this tract has potential for a home or cabin site. Additional acreage is available, and a survey will be required.