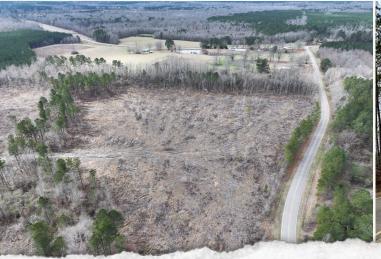

#### LOCATION:

- Air Base Road Preston, MS 39354
- Kemper County
- 11± Miles W of DeKalb
- 15± Miles E of Philadelphia
- 21± Miles W of Scooba

#### PROPERTY INFORMATION:

- 53± Acres
- Rolling Terrain
- Paved Road Frontage
- Recently Clear-Cut
- Pond
- Internal Trails
- Utilities at the Road
- Wildlife

JACOB HANSON | LAND SPECIALIST C: 662-386-3814 | jacob@smalltownproperties.com

## **WELCOME TO THE KEMPER 53**

ARE YOU IN THE MARKET FOR A PRIVATE RETREAT OR A PROPERTY WITH HOMESITE POTENTIAL? The Kemper 53 is worth considering! This 53± acre clear-cut tract, situated on Air Base Road in Kemper County, MS, features rolling terrain and is ideal for hunting, recreation, and exploring. Recently clear-cut, the land is primed for regeneration, with natural browse and vegetation enhancing the wildlife habitat over time. A small pond adds to the appeal, providing a great water source for wildlife or a peaceful spot to enjoy nature. The abundance of wildlife makes this a true outdoor paradise. Additionally, with paved road frontage and utilities available, this tract has potential for a home or cabin site. Additional acreage is available, and a survey will be required.