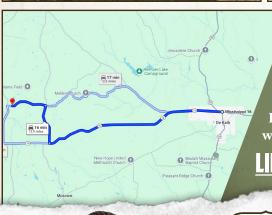

### TOPOGRAPHY MAP

Directions From the Intersection of Hwy 16 and Hwy 39 in Dekalb, MS: Travel 9.6 miles west on Highway 16. Turn right onto Hwy 493 N and continue 2.2 miles. Turn left onto Air Base Road and in 1.7 miles the destination will be on the left.