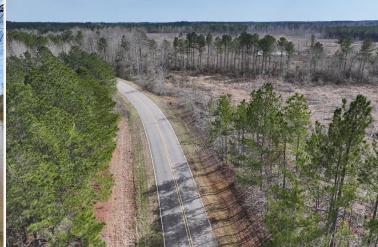

#### PROPERTY INFORMATION:

- 53± Acres
- Rolling Terrain
- Paved Road Frontage
- Recently Clear-Cut
- Pond
- Internal Trails
- Utilities at the Road
- Wildlife

JACOB HANSON | LAND SPECIALIST C: 662-386-3814 | jacob@smalltownproperties.com

## **WELCOME TO THE KEMPER 53**

ARE YOU IN THE MARKET FOR A PRIVATE RETREAT OR A PROPERTY WITH HOMESITE POTENTIAL? The Kemper 53 is worth considering! This 53± acre clear-cut tract, situated on Air Base Road in Kemper County, MS, features rolling terrain and is ideal for hunting, recreation, and exploring. Recently clear-cut, the land is primed for regeneration, with natural browse and vegetation enhancing the wildlife habitat over time. A small pond adds to the appeal, providing a great water source for wildlife or a peaceful spot to enjoy nature. The abundance of wildlife makes this a true outdoor paradise. Additionally, with paved road frontage and utilities available, this tract has potential for a home or cabin site. Additional acreage is available, and a survey will be required.