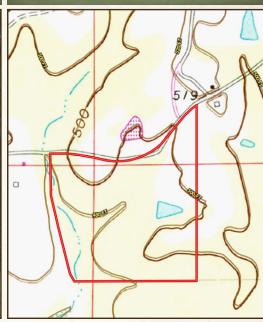

### TOPOGRAPHY MAP

Directions From the Intersection of Hwy 16 and Hwy 39 in Dekalb, MS: Travel 9.6 miles west on Highway 16. Turn right onto Hwy 493 N and continue 2.2 miles. Turn left onto Air Base Road and in 1.7 miles the destination will be on the left.