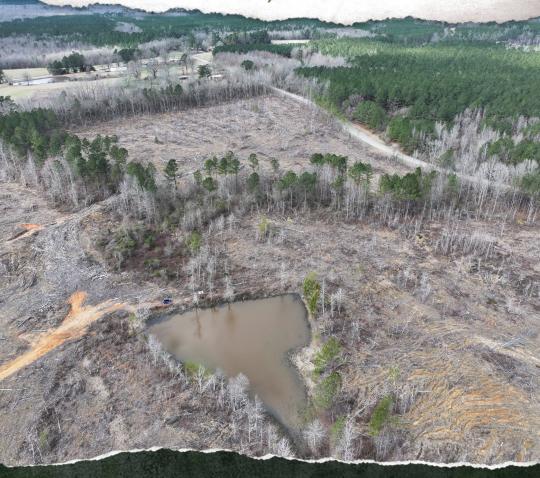

#### PROPERTY INFORMATION:

- 53± Acres
- Rolling Terrain
- Paved Road Frontage
- Recently Clear-Cut
- Pond
- Internal Trails
- Utilities at the Road
- Wildlife

JACOB HANSON | LAND SPECIALIST C: 662-386-3814 | jacob@smalltownproperties.com

## **WELCOME TO THE KEMPER 53**

ARE YOU IN THE MARKET FOR A PRIVATE RETREAT OR A PROPERTY WITH HOMESITE POTENTIAL? The Kemper 53 is worth considering! This 53± acre clear-cut tract, situated on Air Base Road in Kemper County, MS, features rolling terrain and is ideal for hunting, recreation, and exploring. Recently clear-cut, the land is primed for regeneration, with natural browse and vegetation enhancing the wildlife habitat over time. A small pond adds to the appeal, providing a great water source for wildlife or a peaceful spot to enjoy nature. The abundance of wildlife makes this a true outdoor paradise. Additionally, with paved road frontage and utilities available, this tract has potential for a home or cabin site. Additional acreage is available, and a survey will be required.