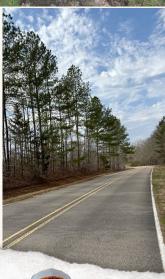

#### PROPERTY INFORMATION:

- 53± Acres
- Rolling Terrain
- Paved Road Frontage
- Recently Clear-Cut
- Pond
- Internal Trails
- Utilities at the Road
- Wildlife

JACOB HANSON | LAND SPECIALIST C: 662-386-3814 | jacob@smalltownproperties.com

## **WELCOME TO THE KEMPER 53**

ARE YOU IN THE MARKET FOR A PRIVATE RETREAT OR A PROPERTY WITH HOMESITE POTENTIAL? The Kemper 53 is worth considering! This 53± acre clear-cut tract, situated on Air Base Road in Kemper County, MS, features rolling terrain and is ideal for hunting, recreation, and exploring. Recently clear-cut, the land is primed for regeneration, with natural browse and vegetation enhancing the wildlife habitat over time. A small pond adds to the appeal, providing a great water source for wildlife or a peaceful spot to enjoy nature. The abundance of wildlife makes this a true outdoor paradise. Additionally, with paved road frontage and utilities available, this tract has potential for a home or cabin site. Additional acreage is available, and a survey will be required.