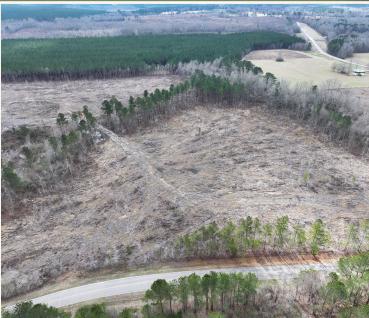

#### LOCATION:

- Air Base Road Preston, MS 39354
- Kemper County
- 11± Miles W of DeKalb
- 15± Miles E of Philadelphia
- 21± Miles W of Scooba

#### PROPERTY INFORMATION:

- 53± Acres
- Rolling Terrain
- Paved Road Frontage
- Recently Clear-Cut
- Pond
- Internal Trails
- Utilities at the Road
- Wildlife

JACOB HANSON | LAND SPECIALIST C: 662-386-3814 | jacob@smalltownproperties.com

## **WELCOME TO THE KEMPER 53**

ARE YOU IN THE MARKET FOR A PRIVATE RETREAT OR A PROPERTY WITH HOMESITE POTENTIAL? The Kemper 53 is worth considering! This 53± acre clear-cut tract, situated on Air Base Road in Kemper County, MS, features rolling terrain and is ideal for hunting, recreation, and exploring. Recently clear-cut, the land is primed for regeneration, with natural browse and vegetation enhancing the wildlife habitat over time. A small pond adds to the appeal, providing a great water source for wildlife or a peaceful spot to enjoy nature. The abundance of wildlife makes this a true outdoor paradise. Additionally, with paved road frontage and utilities available, this tract has potential for a home or cabin site. Additional acreage is available, and a survey will be required.