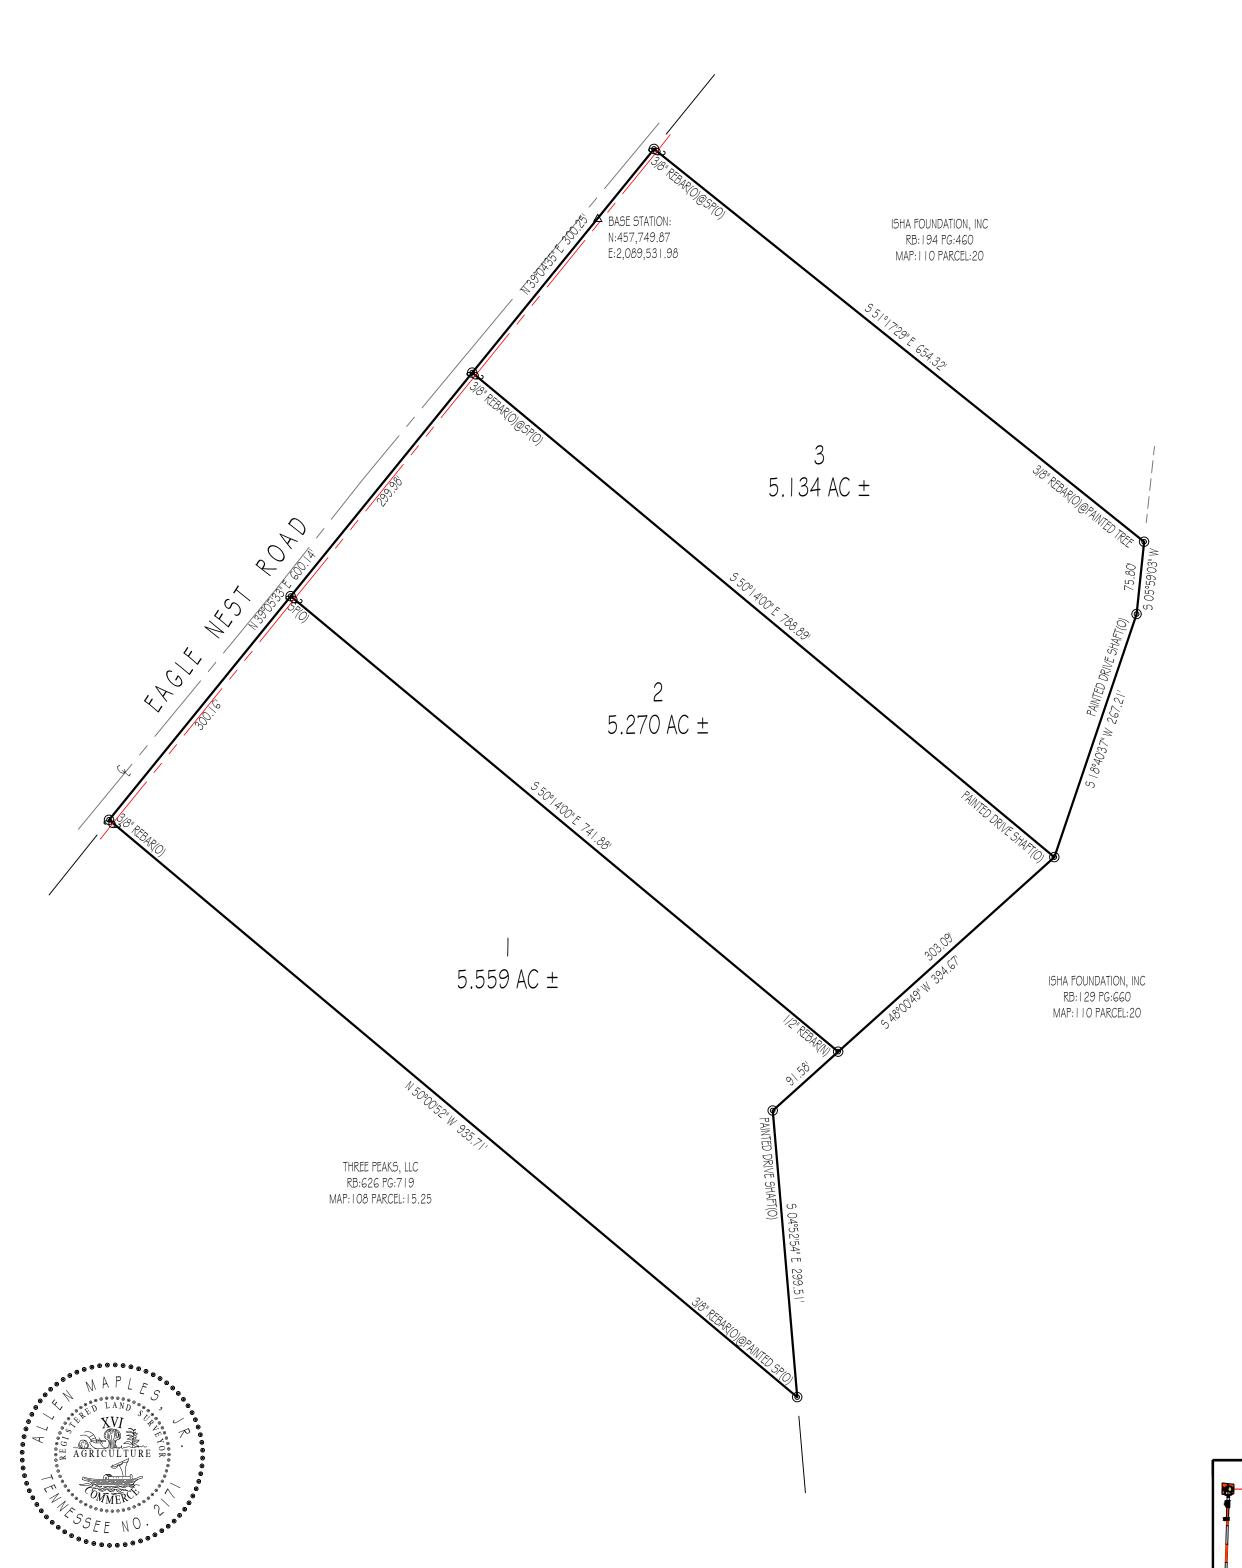

## NOTES:

- I. THIS SURVEY WAS CONDUCTED FROM THE CURRENT DEED OF RECORD AND IS SUBJECT TO ANY INFORMATION WHICH A TITLE SEARCH WOULD REVEAL.
- 2. THIS SURVEY IS SUBJECT TO ANY EASEMENTS, RIGHTS OF WAYS, AND/OR LEASES WHICH COULD AFFECT THE PROPERTY.

<u>LEGEND</u>

(NEW) (O) (OLD)

CENTERLINE

POWER POLE β STEEL POST

## GPS CERTIFICATION:

I, ALLEN MAPLES, JR., HEREBY CERTIFY THAT THIS PLAT WAS DRAWN UNDER MY SUPERVISION FROM AN ACTUAL GPS SURVEY MADE UNDER MY SUPERVISION AND THE FOLLOWING INFORMATION WAS USED TO PERFORM THE SURVEY:
A: POSITIONAL ACCURACY - 0.05 FEET

B: TYPE OF GPS FIELD PROCEDURE - REAL TIME KINEMATIC

B: TYPE OF GPS FIELD PROCEDURE - REAL TIME NINEMATIC

C: DATES OF SURVEY - 06/07/2024

D: DATUM/EPOCH - NAD83 (2011)/ EPOCH:2010.0000

E: PUBLISHED/FIXED-CONTROL USE - ASSUMED (AS SHOWN ON PLAT)

F: GEOID MODEL - GEOID 2018

G: COMBINED GRID FACTOR(S) - 0.99987215

H: CONVERGENCE ANGLE - 0°14'18"

Allen Maples Land Surveying 38 Mayberry Street Sparta, TN 38583 Phone: (931) 837-5446

| MARTHA SCOTT<br>EAGLE NEST ROAD |                  |
|---------------------------------|------------------|
| DISTRICT                        | TOTAL ACRES: 15  |
| COUNTY TN                       | SCALE:   "= 100" |

6TH CIVIL I 5.963 AC ± WARREN CO DATE: 06/07/2024 P/L RB:600 PG:439 TAX MAP: 108 PARCEL: 15.26 DRAWING: 24-184 C