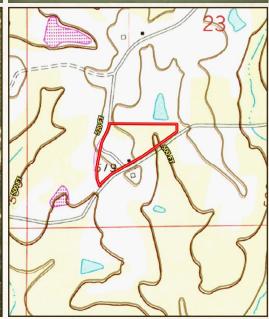

#### TOPOGRAPHY MAP

Directions From the Intersection of Hwy 16 and Hwy 39 in Dekalb, MS: Travel 9.6 miles west on Highway 16. Turn right onto Hwy 493 N and proceed 2.2 miles. Turn left onto Air Base Road and in 1.6 miles the destination will be on the right.

#### **LINK TO GOOGLE MAP DIRECTIONS**

SMALLTOWN

& REAL ESTATE

JACOB HANSON | LAND SPECIALIST C: 662-386-3814 | jacob@smalltownproperties.com

MICHAEL COOPER | MANAGING BROKER C: 662-285-8686 | mcooper@smalltownproperties.com