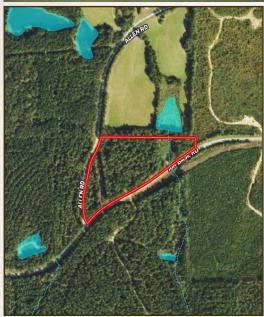

#### **LOCATION:**

- · Air Base Road Preston, MS 39354
- Kemper County
- 11± Miles W of DeKalb
- 15± Miles E of Philadelphia
- 21± Miles W of Scooba

#### **COORDINATES:**

32.78239, -88.84132

TBD

MICHAEL COOPER | MANAGING BROKER C: 662-285-8686 | mcooper@smalltownproperties.com

Information is believed to be accurate but not guarante

land id. LINK