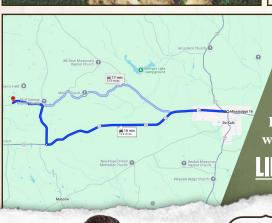

### TOPOGRAPHY MAP

Directions From the Intersection of Hwy 16 and Hwy 39 in Dekalb, MS: Travel 9.6 miles west on Highway 16. Turn right onto Hwy 493 N and proceed 2.2 miles. Turn left onto Air Base Road and in 1.6 miles the destination will be on the left.

### **LINK TO GOOGLE MAP DIRECTIONS**

SMALLTOWN HUNTING PROPERTIES

& REAL ESTATE

JACOB HANSON | LAND SPECIALIST C: 662-386-3814 | jacob@smalltownproperties.com

MICHAEL COOPER | MANAGING BROKER C: 662-285-8686 | mcooper@smalltownproperties.com