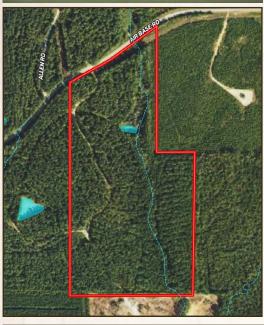

#### **PROPERTY INFORMATION:**

- 51± Acres
- Rolling Terrain
- Paved Road Frontage
- Recently Clear-Cut
- Internal Trails
- Utilities at the Road
- Wildlife

JACOB HANSON | LAND SPECIALIST C: 662-386-3814 | jacob@smalltownproperties.com

## **WELCOME TO THE KEMPER 51**

WELCOME TO THE KEMPER 51, SITUATED OFF AIR BASE ROAD IN PRESTON, MS.

This  $51\pm$  acre clear-cut property offers the perfect blend of rolling terrain and internal trails, making it ideal for recreational use, hunting, and exploring. As the property grows back with natural browse and vegetation, the wildlife habitat will improve. If you are in the market for a place to build your dream home or weekend getaway, utilities are available at the paved road.

Abundant wildlife adds to the charm, creating a true outdoor paradise. Whether you're looking for a private retreat or a home place, the Kemper 51 offers everything you need. Additional acreage is available, and a survey will be required.