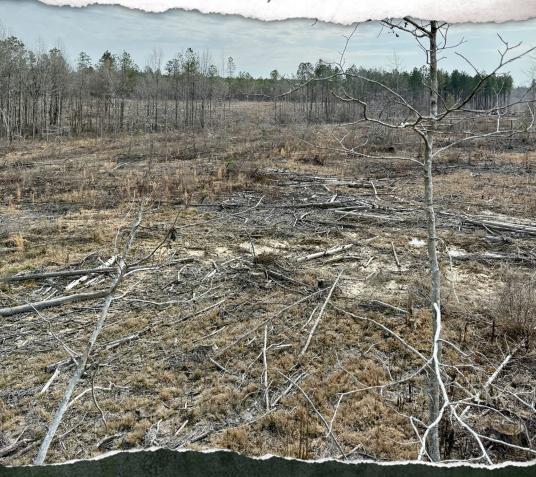

#### **PROPERTY INFORMATION:**

- 51± Acres
- Rolling Terrain
- Paved Road Frontage
- Recently Clear-Cut
- Internal Trails
- Utilities at the Road
- Wildlife

JACOB HANSON | LAND SPECIALIST C: 662-386-3814 | jacob@smalltownproperties.com

## **WELCOME TO THE KEMPER 51**

WELCOME TO THE KEMPER 51, SITUATED OFF AIR BASE ROAD IN PRESTON, MS.

This  $51\pm$  acre clear-cut property offers the perfect blend of rolling terrain and internal trails, making it ideal for recreational use, hunting, and exploring. As the property grows back with natural browse and vegetation, the wildlife habitat will improve. If you are in the market for a place to build your dream home or weekend getaway, utilities are available at the paved road.

Abundant wildlife adds to the charm, creating a true outdoor paradise. Whether you're looking for a private retreat or a home place, the Kemper 51 offers everything you need. Additional acreage is available, and a survey will be required.