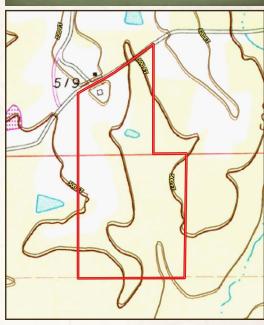

### TOPOGRAPHY MAP

Directions From the Intersection of Hwy 16 and Hwy 39 in Dekalb, MS: Travel 9.6 miles west on Highway 16. Turn right onto Hwy 493 N and proceed 2.2 miles. Turn left onto Air Base Road and in 1.6 miles the destination will be on the left.