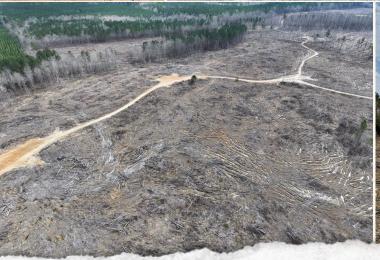

#### **PROPERTY INFORMATION:**

- 51± Acres
- Rolling Terrain
- Paved Road Frontage
- Recently Clear-Cut
- Internal Trails
- Utilities at the Road
- Wildlife

JACOB HANSON | LAND SPECIALIST C: 662-386-3814 | jacob@smalltownproperties.com

## **WELCOME TO THE KEMPER 51**

WELCOME TO THE KEMPER 51, SITUATED OFF AIR BASE ROAD IN PRESTON, MS.

This  $51\pm$  acre clear-cut property offers the perfect blend of rolling terrain and internal trails, making it ideal for recreational use, hunting, and exploring. As the property grows back with natural browse and vegetation, the wildlife habitat will improve. If you are in the market for a place to build your dream home or weekend getaway, utilities are available at the paved road.

Abundant wildlife adds to the charm, creating a true outdoor paradise. Whether you're looking for a private retreat or a home place, the Kemper 51 offers everything you need. Additional acreage is available, and a survey will be required.