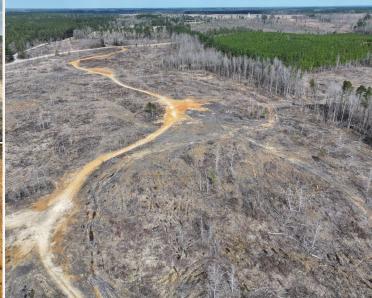

#### **PROPERTY INFORMATION:**

- 51± Acres
- Rolling Terrain
- Paved Road Frontage
- Recently Clear-Cut
- Internal Trails
- Utilities at the Road
- Wildlife

JACOB HANSON | LAND SPECIALIST C: 662-386-3814 | jacob@smalltownproperties.com

## **WELCOME TO THE KEMPER 51**

WELCOME TO THE KEMPER 51, SITUATED OFF AIR BASE ROAD IN PRESTON, MS.

This  $51\pm$  acre clear-cut property offers the perfect blend of rolling terrain and internal trails, making it ideal for recreational use, hunting, and exploring. As the property grows back with natural browse and vegetation, the wildlife habitat will improve. If you are in the market for a place to build your dream home or weekend getaway, utilities are available at the paved road.

Abundant wildlife adds to the charm, creating a true outdoor paradise. Whether you're looking for a private retreat or a home place, the Kemper 51 offers everything you need. Additional acreage is available, and a survey will be required.