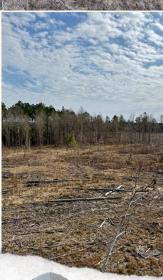

#### **PROPERTY INFORMATION:**

- 51± Acres
- Rolling Terrain
- Paved Road Frontage
- Recently Clear-Cut
- Internal Trails
- Utilities at the Road
- Wildlife

JACOB HANSON | LAND SPECIALIST C: 662-386-3814 | jacob@smalltownproperties.com

## **WELCOME TO THE KEMPER 51**

WELCOME TO THE KEMPER 51, SITUATED OFF AIR BASE ROAD IN PRESTON, MS.

This  $51\pm$  acre clear-cut property offers the perfect blend of rolling terrain and internal trails, making it ideal for recreational use, hunting, and exploring. As the property grows back with natural browse and vegetation, the wildlife habitat will improve. If you are in the market for a place to build your dream home or weekend getaway, utilities are available at the paved road.

Abundant wildlife adds to the charm, creating a true outdoor paradise. Whether you're looking for a private retreat or a home place, the Kemper 51 offers everything you need. Additional acreage is available, and a survey will be required.