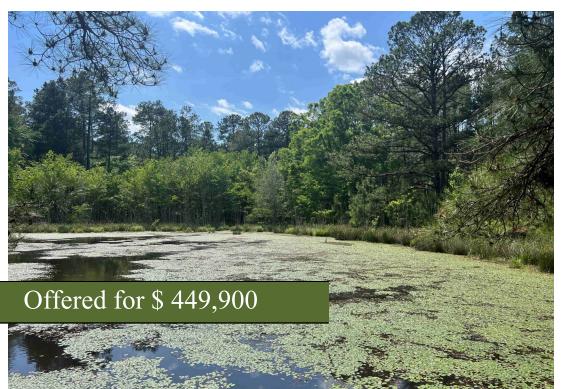

## Plum Branch Homestead

+/- 37.3 Acres | 1717 Hwy 283 | McCormick County, SC | 29845

Enjoy country living at its best with this 37-acre homestead. This 3 bedroom, 1 bathroom house sits tucked away off the main road to ensure that quiet country living. This property is less than 15 minutes from modern-day conveniences, and only 40 minutes from Greenwood, SC, and North Augusta, SC. There are 16 heated and cooled kennels and 9 outdoor kennels. Other amenities include; a pole barn, chicken coop, large fenced yards for exercising, 2 car detached garage, and an organic garden. The 37 acres include; mixed hardwoods, timber, and a pond. You must visit to appreciate all this property has to offer!