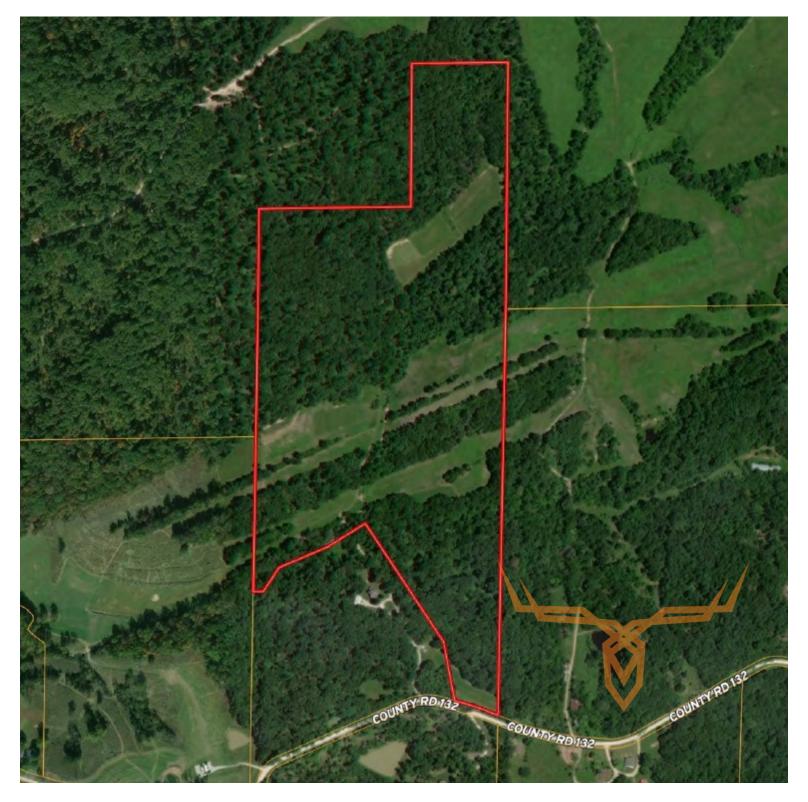

#### **PROPERTY HIGHLIGHTS:**

- 72± acres
- County water
- **Electric onsite**
- Excellent food plot locations
- Quick access to Hwy 61

#### **PROPERTY DESCRIPTION:**

Located in Pike County, this 72-acre property offers a stunning mix of mostly wooded terrain and the convenience of county water and electric already on-site. A creek runs through the land, adding to its charm and appeal for outdoor enthusiasts. With excellent food plot locations and easy access just minutes from Hwy 61, this property is perfect for hunting, recreation, or building your dream retreat. Don't miss this incredible opportunity! The sellers will also sell their 3600sqft home, 3 car garage, machine shed and more acreage if a buyer is in the market for everything.

Creek on property

Hunting

Recreation

PRICE: \$551,335 **ACRES:** 72± COUNTY: Pike

**PRESENTED BY:** 