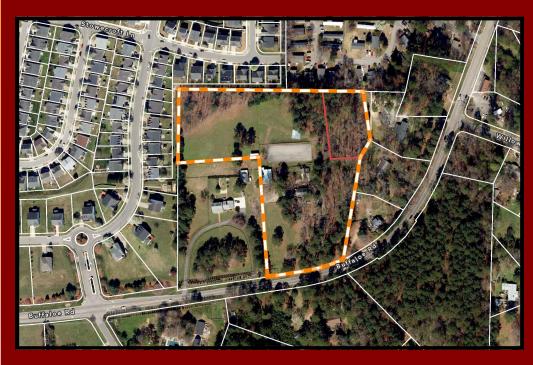

#### **AERIAL**

## Approx 8.14 Acres

5525 Buffaloe Road

Located less than 2 miles from I540

- Convenient access to Restaurants, Retail, & Service related businesses
- 312' Road Frontage on Buffaloe Rd
- Traffic Count 13,000
  VPD (2025)
- Parcel ID #'s 1735494487 1735496692
- Located less than 3 miles from Capital Blvd
- Ideal Site for Multifamily, Daycare, Rest Home, Horse Farm
- Zoned R-1