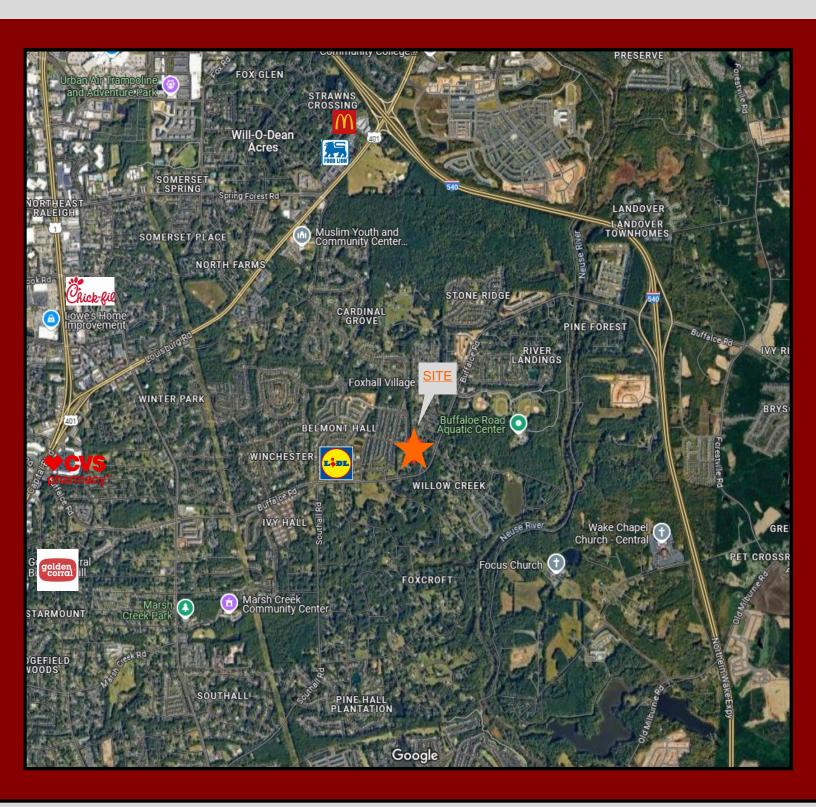

etail, & Service related businesses
- 312' Road Frontage on Buffaloe Rd
- Traffic Count 13,000
  VPD (2025)
- Parcel ID #'s 1735494487 1735496692
- Located less than 3 miles from Capital Blvd
- Ideal Site for Multifamily, Daycare, Rest Home, Horse Farm
- Zoned R-1

Asking price \$2,600,000



#### Opportunity for Redevelopment





#### **AERIAL**





### **PHOTOS**





#### PROPERTY DESCRIPTION



Approximately 8.14 Acres, with improvements, consisting of two lots with Lot #2 being approximately 7.19 acres with PIN #1735494487 and REID #0035237 with legal description of "LO2 PROP JOHNSON & JOHNSON BM2000-264" and additional Lot being approximately .95 Acres with PIN #1735496692 and REID #0325217 with legal description of "DIVISION PROPERTY DAN CRITCHER".



#### Area Map and Amenities