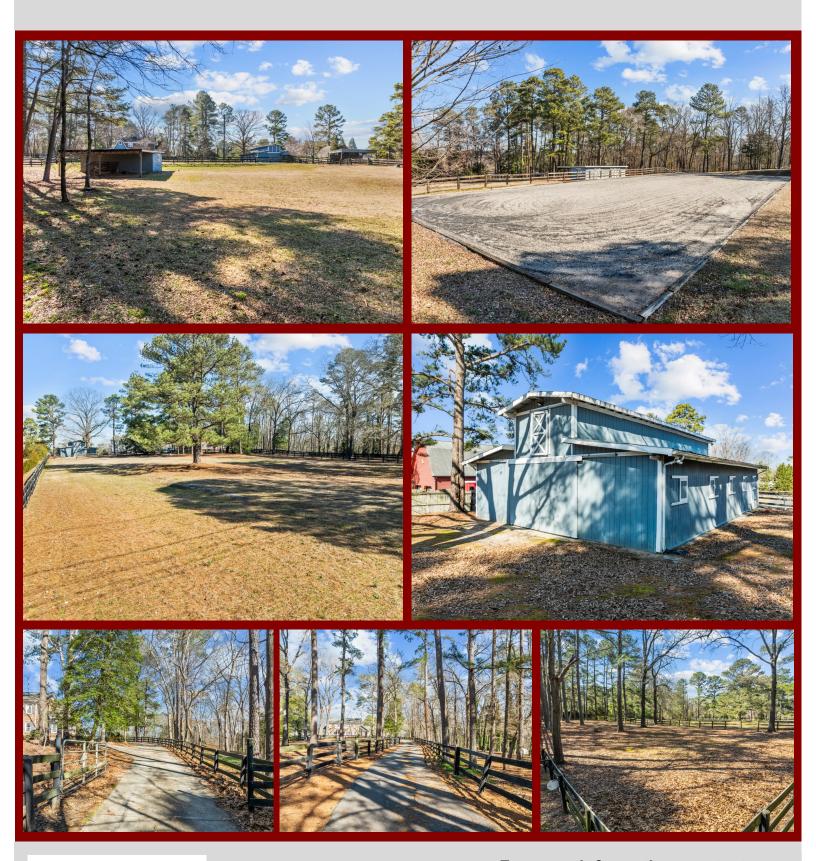

# AVAILABLE

## Approx 8.14 Acres

5525 Buffaloe Road

Located less than 2 miles from I540

- Convenient access to Restaurants, Retail, & Service related businesses
- 312' Road Frontage on Buffaloe Rd
- Traffic Count 13,000
  VPD (2025)
- Parcel ID #'s 1735494487 1735496692
- Located less than 3 miles from Capital Blvd
- Ideal Site for Multifamily, Daycare, Rest Home, Horse Farm
- Zoned R-1

Asking price \$2,600,000



#### Opportunity for Redevelopment





#### **AERIAL**





### **PHOTOS**





#### PROPERTY DESCRIPTION



Approximately 8.14 Acres, with improvements, consisting of two lots with Lot #2 being approximately 7.19 acres with PIN #1735494487 and REID #0035237 with legal description of "LO2 PROP JOHNSON & JOHNSON BM2000-264" and additional Lot being approximately .95 Acres with PIN #1735496692 and REID #0325217 with legal description of "DIVISION PROPERTY DAN CRITCHER".



#### Area Map and Amenities