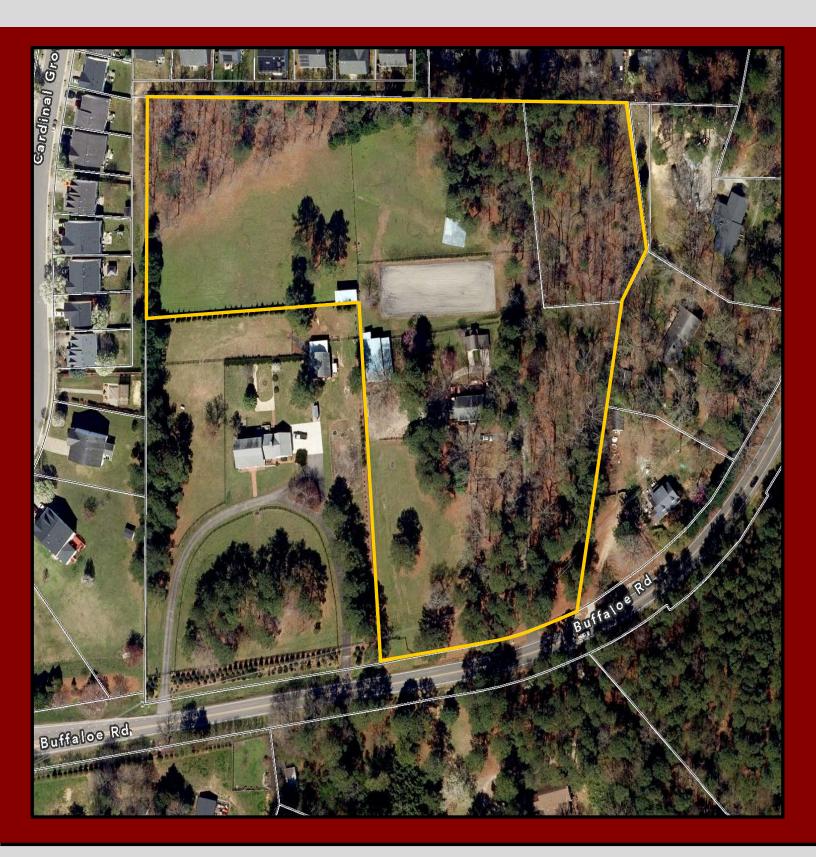

#### PROPERTY DESCRIPTION

Approximately 8.14 Acres, with improvements, consisting of two lots with Lot #2 being approximately 7.19 acres with PIN #1735494487 and REID #0035237 with legal description of "LO2 PROP JOHNSON & JOHNSON BM2000-264" and additional Lot being approximately .95 Acres with PIN #1735496692 and REID #0325217 with legal description of "DIVISION PROPERTY DAN CRITCHER".

## Approx 8.14 Acres

5525 Buffaloe Road

Located less than 2 miles from I540

- Convenient access to Restaurants, Retail, & Service related businesses
- 312' Road Frontage on Buffaloe Rd
- Traffic Count 13,000
  VPD (2025)
- Parcel ID #'s 1735494487 1735496692
- Located less than 3 miles from Capital Blvd
- Ideal Site for Multifamily, Daycare, Rest Home, Horse Farm
- Zoned R-1