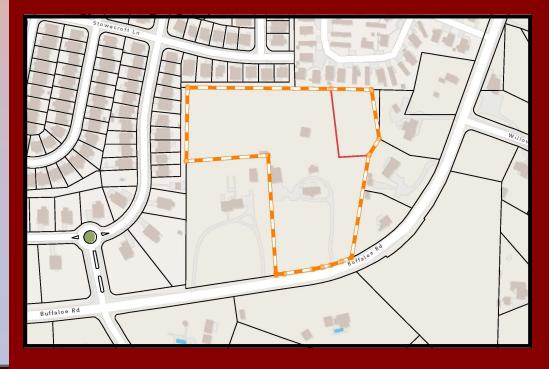

#### **AERIAL**

## Approx 8.14 Acres

5525 Buffaloe Road

Located less than 2 miles from I540

- Convenient access to Restaurants, Retail, & Service related businesses
- 312' Road Frontage on Buffaloe Rd
- Traffic Count 13,000
  VPD (2025)
- Parcel ID #'s 1735494487 1735496692
- Located less than 3 miles from Capital Blvd
- Ideal Site for Multifamily, Daycare, Rest Home, Horse Farm
- Zoned R-1