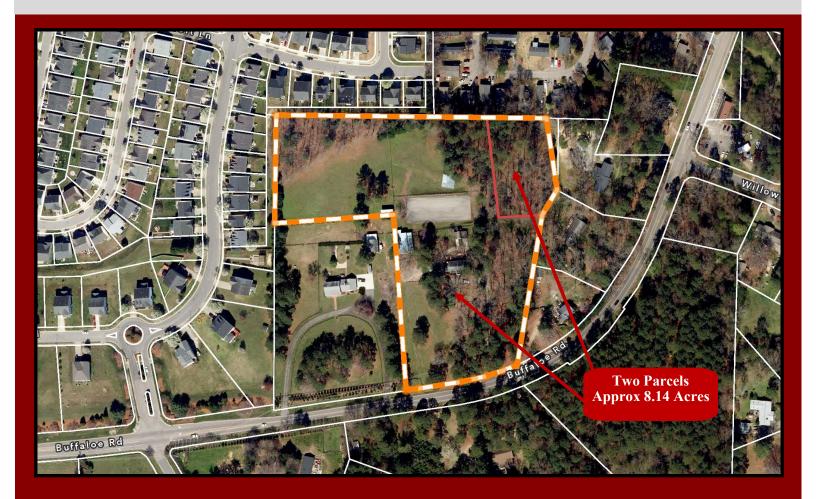

## Approx 8.14 Acres

5525 Buffaloe Road

Located less than 2 miles from I540

- Convenient access to Restaurants, Retail, & Service related businesses
- 312' Road Frontage on Buffaloe Rd
- Traffic Count 13,000
  VPD (2025)
- Parcel ID #'s 1735494487 1735496692
- Located less than 3 miles from Capital Blvd
- Ideal Site for Multifamily, Daycare, Rest Home, Horse Farm
- Zoned R-1

#### PROPERTY DESCRIPTION

Approximately 8.14 Acres, with improvements, consisting of two lots with Lot #2 being approximately 7.19 acres with PIN #1735494487 and REID #0035237 with legal description of "LO2 PROP JOHNSON & JOHNSON BM2000-264" and additional Lot being approximately .95 Acres with PIN #1735496692 and REID #0325217 with legal description of "DIVISION PROPERTY DAN CRITCHER".