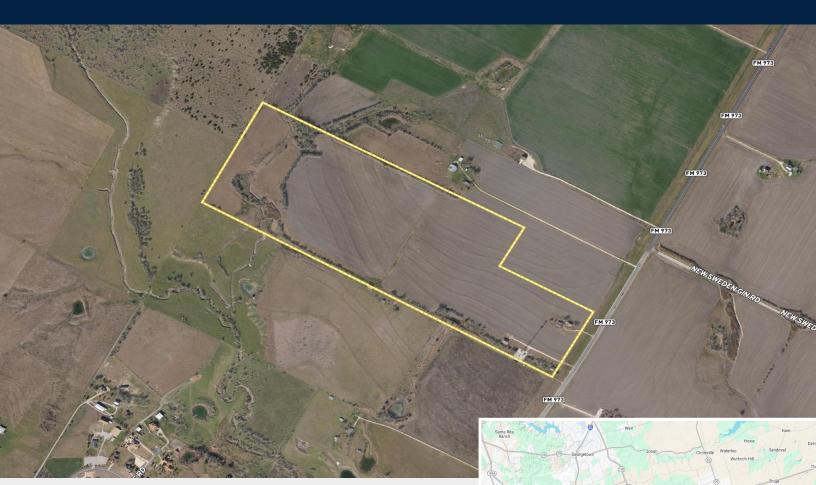

## Pflugerville ETJ

17618 N FM 973 Manor TX 78653

## **HIGHLIGHTS**:

- No Restrictions: Flexibility in planning and development, allowing for a variety of residential designs and layouts
- » Electricity: Available on-site
- » Water Supply: A 6" water line along the 178' frontage from Aqua WSC
- » House: Can be used as a temporary office or residence during development
- » Barn/Sheds: Useful for storage or repurposing
- Cell Tower: Provides lease income