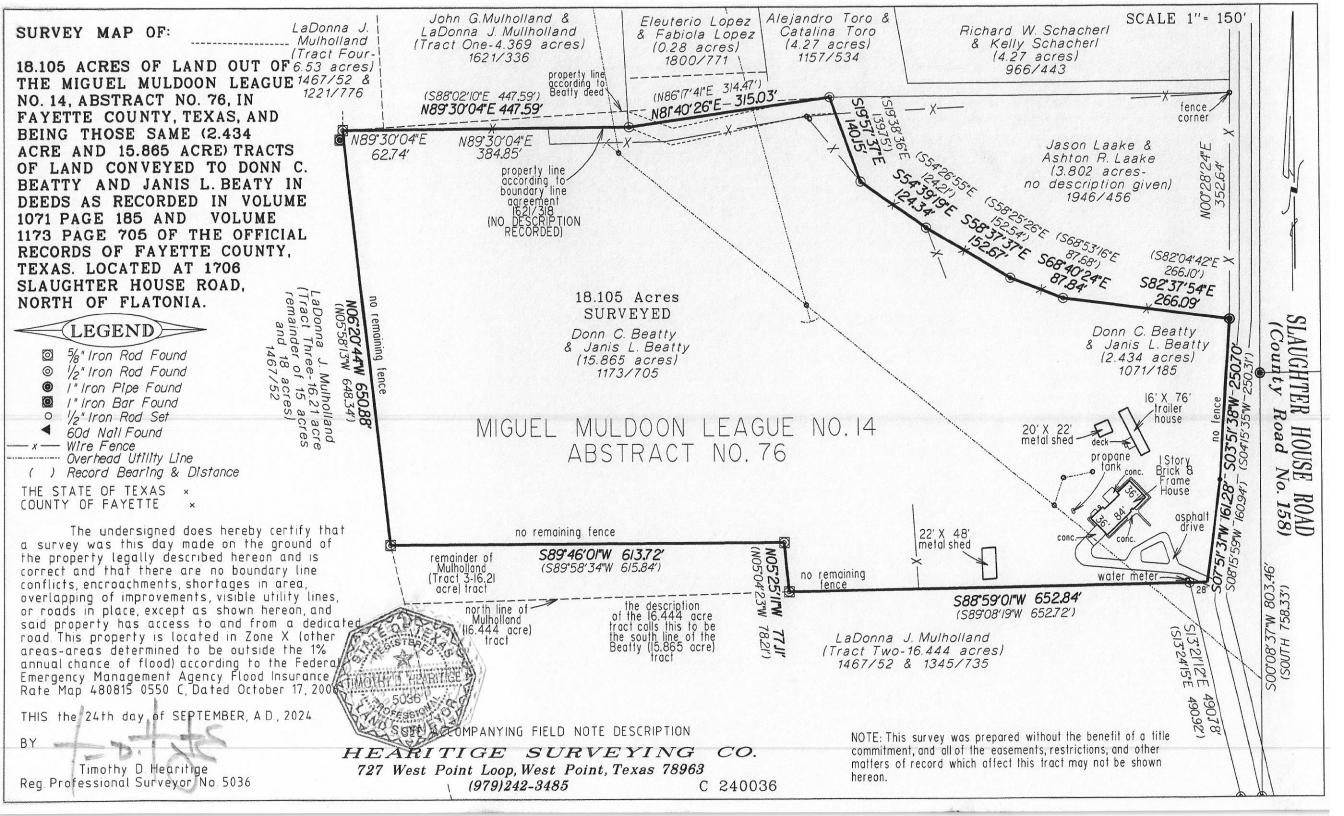

| CONCERNING THE PROPERTY AT                              |       |       |          | 1706 Slaughterhouse Rd<br>Flatonia, TX 78941 |                                                                                                                                                                         |                           |        |        |                       |                                                |          |            |          |
|---------------------------------------------------------|-------|-------|----------|----------------------------------------------|-------------------------------------------------------------------------------------------------------------------------------------------------------------------------|---------------------------|--------|--------|-----------------------|------------------------------------------------|----------|------------|----------|
| THIS NOTICE IS A DISCLOSURE<br>AS OF THE DATE SIGNED BY |       |       |          | SE<br>WISH                                   | OF SELLER'S KNOWLEDGE OF THE CONDITION OF THE PROPERTY SELLER AND IS NOT A SUBSTITUTE FOR ANY INSPECTIONS OR WISH TO OBTAIN, IT IS NOT A WARRANTY OF ANY KIND BY SELLER |                           |        |        |                       |                                                |          |            |          |
| Property Section 1. The Proper                          | rty h | as t  | he ite   | ms n                                         | nark                                                                                                                                                                    | ed below: (Mark Ye        | (app   | . No   | nate<br>(N).          | how long since Seller has date) or never occup | ied      | upie<br>tł | ed<br>he |
| This notice does                                        | not e | stabi | lish the | item                                         | s to b                                                                                                                                                                  | e conveyed. The cont      | ract w | ill de | termin                | ne which items will & will not conve           |          |            | 1        |
|                                                         | Y     | N     | U        |                                              | em                                                                                                                                                                      | 18 11                     | Y      | -      | U                     | Item                                           | Y        | N          | U        |
| Cable TV Wiring                                         |       |       | 1        |                                              |                                                                                                                                                                         | al Gas Lines              | 1      | 1      |                       | Pump: sump grinder                             |          |            | 1        |
| Carbon Monoxide Det.                                    | 1     | 1     | -        |                                              | _                                                                                                                                                                       | Gas Piping:               |        | 1      | 1                     | Rain Gutters                                   |          | /          |          |
| Ceiling Fans                                            | 1     |       |          | _                                            |                                                                                                                                                                         | Iron Pipe                 |        |        | 1                     | Range/Stove                                    | 1        |            | 11       |
| Cooktop                                                 | V     | 11:1  |          | -(                                           | Copp                                                                                                                                                                    | ег                        |        |        | -                     | Roof/Attic Vents                               | 1        |            | 1        |
| Dishwasher                                              | 1     |       |          |                                              |                                                                                                                                                                         | gated Stainless<br>Tubing |        |        | •                     | Sauna                                          |          | 1          | 1        |
| Disposal                                                | 1     | 4.17  |          | H                                            | ot Ti                                                                                                                                                                   | ub                        |        | 1      |                       | Smoke Detector                                 |          |            | 1        |
| Emergency Escape<br>Ladder(s)                           |       |       | 1        |                                              | _                                                                                                                                                                       | om System                 |        | 1      |                       | Smoke Detector - Hearing<br>Impaired           |          |            | 1        |
| Exhaust Fans                                            | 1     |       |          | M                                            | licro                                                                                                                                                                   | wave                      |        | 1      | $\vdash$              | Spa                                            | H        | 1          | 4        |
| Fences                                                  | 1     |       |          |                                              |                                                                                                                                                                         | or Grill                  |        | 1      |                       | Trash Compactor                                |          | -          | K        |
| Fire Detection Equip.                                   |       | -     | 1        | -                                            |                                                                                                                                                                         | Decking                   | 1      |        |                       | TV Antenna                                     | $\vdash$ | -          | 1        |
| French Drain                                            |       |       | 1        | _                                            | _                                                                                                                                                                       | ing System                | 1      | /      | -                     | Washer/Dryer Hookup                            | 1        | 4          |          |
| Gas Fixtures                                            |       | 1     |          |                                              |                                                                                                                                                                         | De Comments               |        | /      |                       |                                                | 2        | _          | 1        |
| Liquid Propane Gas:                                     | 1     |       |          |                                              |                                                                                                                                                                         | quipment                  | +      | -      |                       | Window Screens                                 |          | /          | /        |
| -LP Community<br>(Captive)                              |       |       | 1        |                                              |                                                                                                                                                                         | Maint, Accessories        |        | /      |                       | Public Sewer System                            |          |            |          |
| -LP on Property                                         | 1     |       |          | P                                            | ool H                                                                                                                                                                   | leater                    | -      | V      | $\vdash$              |                                                |          |            |          |
|                                                         | 87    |       |          |                                              |                                                                                                                                                                         |                           |        |        | _,                    |                                                |          |            |          |
| tem                                                     |       |       | )        | N                                            | U                                                                                                                                                                       | 7                         |        | A      | dditio                | onal Information                               |          |            |          |
| Central A/C                                             |       |       |          |                                              | /                                                                                                                                                                       | ✓ electric gas            | nun    | nber   | of un                 | its:                                           |          |            |          |
| Evaporative Coolers                                     |       |       |          | 1                                            |                                                                                                                                                                         | number of units:          |        |        |                       |                                                | _        |            |          |
| Wall/Window AC Units                                    |       |       |          | -                                            | /                                                                                                                                                                       | number of units:          |        |        |                       |                                                | _        |            |          |
| Attic Fan(s)                                            |       |       |          | V                                            |                                                                                                                                                                         | if yes, describe:         |        |        |                       |                                                | _        | _          |          |
| Central Heat                                            |       |       | -        |                                              |                                                                                                                                                                         | Vrelectric ✓ gas          | nun    | ber    | of un                 | its: 1                                         | -        | -          |          |
| Other Heat                                              |       |       |          | L                                            | if yes, describe:                                                                                                                                                       |                           |        |        |                       |                                                |          |            |          |
| Oven                                                    |       |       | 1        |                                              | number of ovens:                                                                                                                                                        | 1                         | 7      | elec   | ctric gas other:      | -                                              | -        | -          |          |
| Fireplace & Chimney                                     |       |       | 1        | 1                                            |                                                                                                                                                                         |                           |        |        |                       |                                                |          |            |          |
| Carport                                                 |       |       |          | 1                                            | 1                                                                                                                                                                       |                           |        |        |                       |                                                |          |            |          |
| Garage                                                  |       |       | -        | attached not attached attached not attached  |                                                                                                                                                                         |                           |        |        |                       | _                                              | -        |            |          |
| Garage Door Openers                                     |       |       | 1        | 1                                            | number of units:                                                                                                                                                        | _                         | nea    |        | minuban af an ar at a | _                                              |          |            |          |
| Satellite Dish & Controls                               | -     | _     | W        | 1                                            | 1                                                                                                                                                                       |                           |        |        |                       | number of remotes:                             | _        |            |          |
|                                                         |       |       | - 16     | 1                                            |                                                                                                                                                                         | ownedlease                |        | _      |                       |                                                |          |            |          |
| Security System                                         |       |       |          |                                              |                                                                                                                                                                         | owned lease               |        |        |                       |                                                |          |            |          |