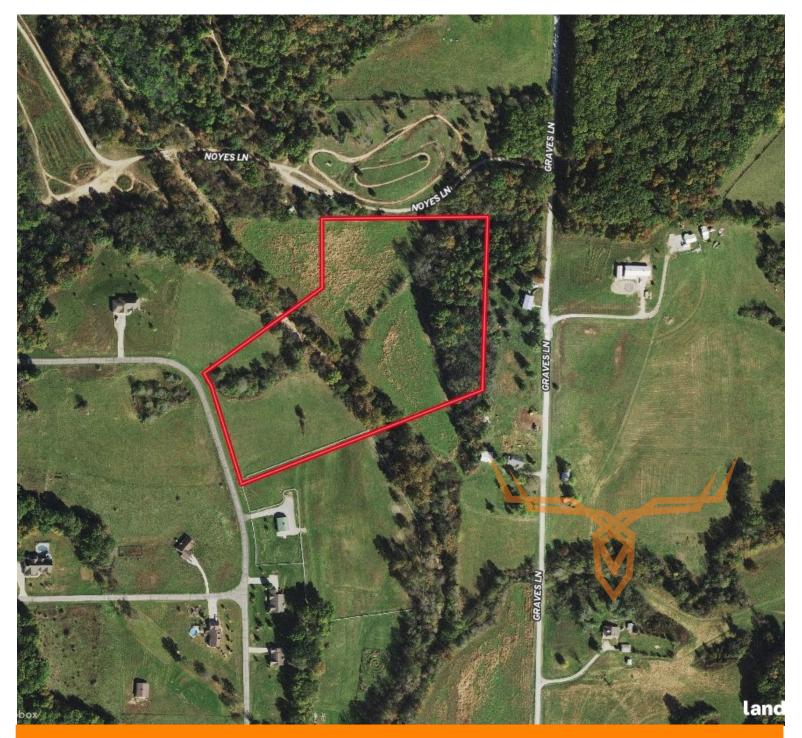

**PROPERTY ADDRESS:** 60 & 70 Spring House Lane Troy, MO 63379 ACRES: 13.18± COUNTY: Lincoln

#### 3% Commission to Buyers!

These 13.18± acres in Lincoln County are located just outside of Troy, MO. Excellent build site in the quiet Spring House Meadows Subdivision with public water and electricity available. Bobs Creek flows through the property creating a peaceful setting for your forever home. Enough room to add on with outbuildings such as a detached garage or horse stable. With over 13 acres, this is the largest tract in this subdivision, providing plenty of land for horses, archery hunting and other recreation opportunities. Within minutes of Cuivre River State Park with over 6,400 acres of public access including horseback riding, hiking, camping and Lake Lincoln that provides fishing, boating and swimming. Nearby Kessler Memorial Wildlife Area also offers additional hunting and recreation. Conveniently located just 15 minutes from Troy, 40 minutes from Chesterfield and 1 hour from Downtown St. Louis. Do not miss out on a great setting for your forever home! See downloads for Subdivision Restrictions.