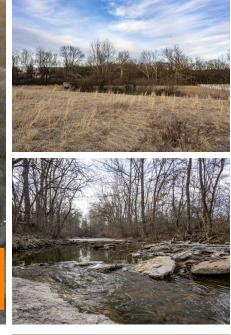

#### 3% Commission to Buyers!

These 13.18± acres in Lincoln County are located just outside of Troy, MO. Excellent build site in the quiet Spring House Meadows Subdivision with public water and electricity available. Bobs Creek flows through the property creating a peaceful setting for your forever home. Enough room to add on with outbuildings such as a detached garage or horse stable. With over 13 acres, this is the largest tract in this subdivision, providing plenty of land for horses, archery hunting and other recreation opportunities. Within minutes of Cuivre River State Park with over 6,400 acres of public access including horseback riding, hiking, camping and Lake Lincoln that provides fishing, boating and swimming. Nearby Kessler Memorial Wildlife Area also offers additional hunting and recreation. Conveniently located just 15 minutes from Troy, 40 minutes from Chesterfield and 1 hour from Downtown St. Louis. Do not miss out on a great setting for your forever home! See downloads for Subdivision Restrictions.