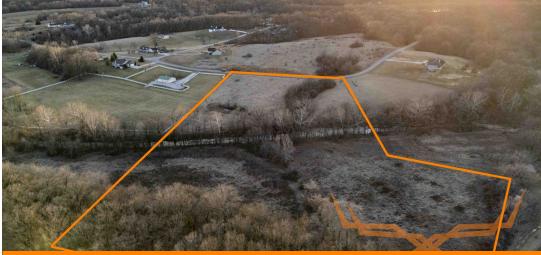

#### 3% Commission to Buyers!

These 13.18± acres in Lincoln County are located just outside of Troy, MO. Excellent build site in the quiet Spring House Meadows Subdivision with public water and electricity available. Bobs Creek flows through the property creating a peaceful setting for your forever home. Enough room to add on with outbuildings such as a detached garage or horse stable. With over 13 acres, this is the largest tract in this subdivision, providing plenty of land for horses, archery hunting and other recreation opportunities. Within minutes of Cuivre River State Park with over 6,400 acres of public access including horseback riding, hiking, camping and Lake Lincoln that provides fishing, boating and swimming. Nearby Kessler Memorial Wildlife Area also offers additional hunting and recreation. Conveniently located just 15 minutes from Troy, 40 minutes from Chesterfield and 1 hour from Downtown St. Louis. Do not miss out on a great setting for your forever home! See downloads for Subdivision Restrictions.