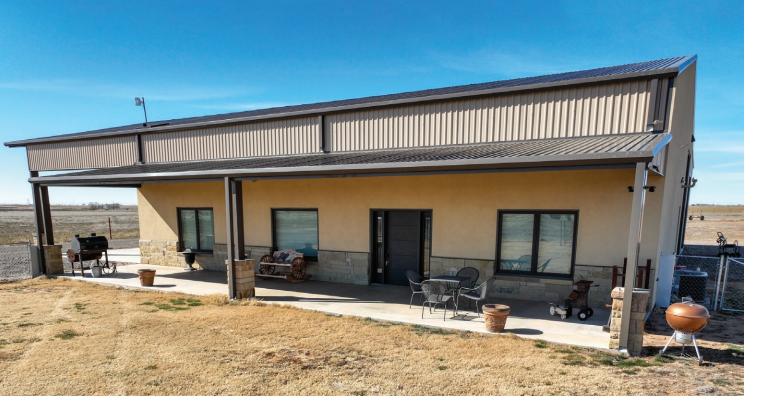

#### **Improvements**

Improvements consist of an extremely nice two-story barndominium with approximately 2,160± sq. ft. of living space along with two shops. The living space of the barndominium features two bedrooms/ two full-on suite bathrooms and large walk-in closets. There is a nice kitchen that is equipped with high-end KitchenAid stainless steel appliances and rustic alder cabinets. There are granite counter tops throughout, including the baths, kitchen, and island with sink. A pantry and ample storage are included. The laundry area is off the kitchen, and a mudroom area with a large sink leads into the shop. The second story is a large game/ media room and is 800± sq. ft. and comes with a 72'' TV mounted on the south end of the room with a high-end surround sound system that conveys as well. A 12-foot-wide covered front porch is located on the front.