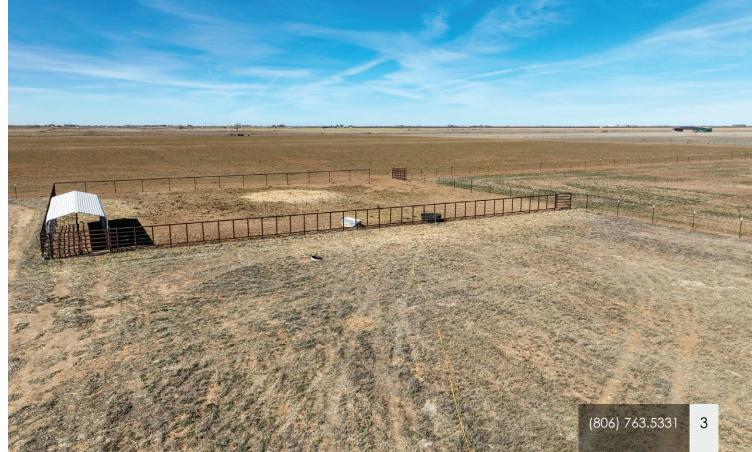

## Topography

The topography of the Crafton Ranch is level to gently rolling. There is 50± acres of cultivation that is currently planted in wheat that is used to graze cattle. The property is fenced and cross-fenced into two pastures. The main pasture is 50± acres, and the other pasture is 5± acres and includes all of the improvements. The fences on the property are all brand new and feature six-strand barbed wire with pipe corners and custom pipe gates. There is also a brand-new pipe entrance and cattle pens with cover and loadout.