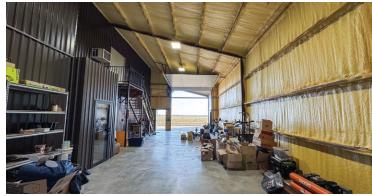

The Crafton Ranch features two shops that are attached to the living space. The first shop is 20' x 55' and features a concrete floor, spray foam insulation, electric garage doors (14'x16') on each end, as well as a passage door on each end, and 25' x 50' covered parking on the south end. The second shop is 20' x 83' and features a concrete floor and 14' x 14' electric garage doors on each end.