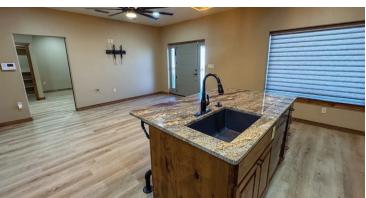

#### **Improvements**

Improvements consist of an extremely nice two-story barndominium with approximately 2,160± sq. ft. of living space along with two shops. The living space of the barndominium features two bedrooms/ two full-on suite bathrooms and large walk-in closets. There is a nice kitchen that is equipped with high-end KitchenAid stainless steel appliances and rustic alder cabinets. There are granite counter tops throughout, including the baths, kitchen, and island with sink. A pantry and ample storage are included. The laundry area is off the kitchen, and a mudroom area with a large sink leads into the shop. The second story is a large game/ media room and is 800± sq. ft. and comes with a 72'' TV mounted on the south end of the room with a high-end surround sound system that conveys as well. A 12-foot-wide covered front porch is located on the front.