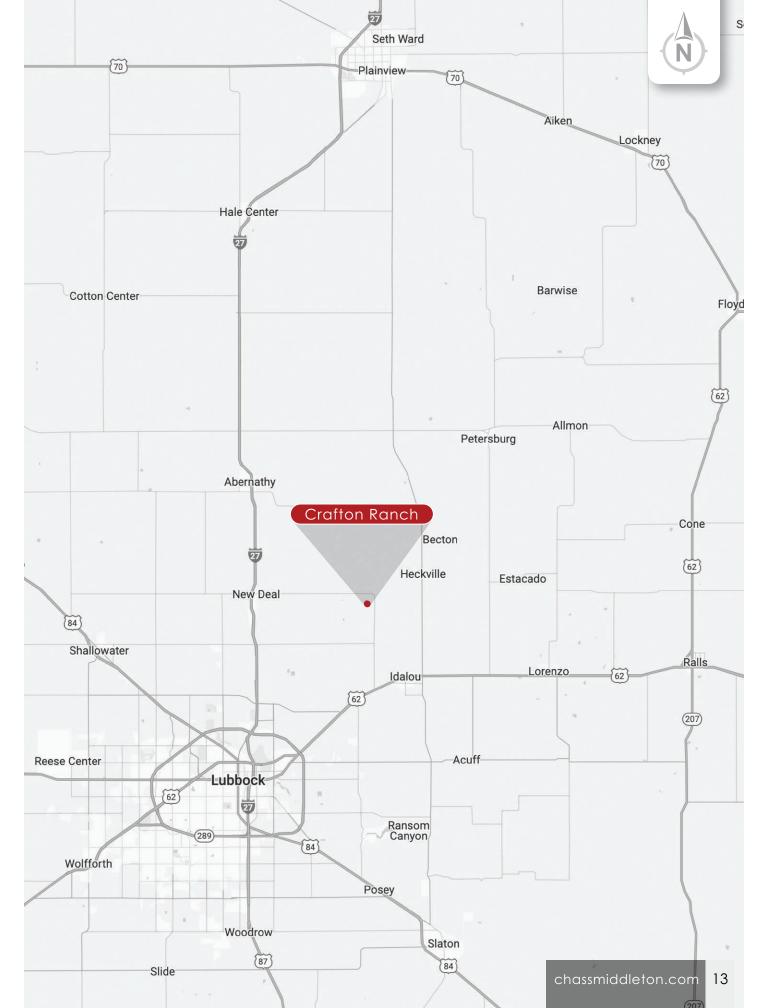

# **Crafton Ranch**

We are honored to have obtained the exclusive listing on the 55±acre Crafton Ranch in Lubbock County, Texas. This outstanding rural
residence, farm, horse, and cattle property is located northeast of the
city of Lubbock in the popular and fast-growing Idalou area. Located
in the Idalou School District, this property is surrounded by new homes
and homes currently under construction. Situated on paved FM
Highway 1729, the property is 5.25 miles north of US Highway 62-82
between Lubbock and Idalou.