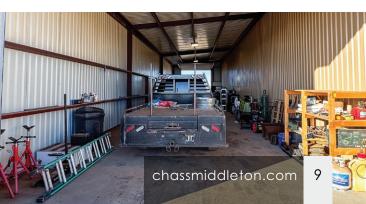

The Crafton Ranch features two shops that are attached to the living space. The first shop is 20' x 55' and features a concrete floor, spray foam insulation, electric garage doors (14'x16') on each end, as well as a passage door on each end, and 25' x 50' covered parking on the south end. The second shop is 20' x 83' and features a concrete floor and 14' x 14' electric garage doors on each end.