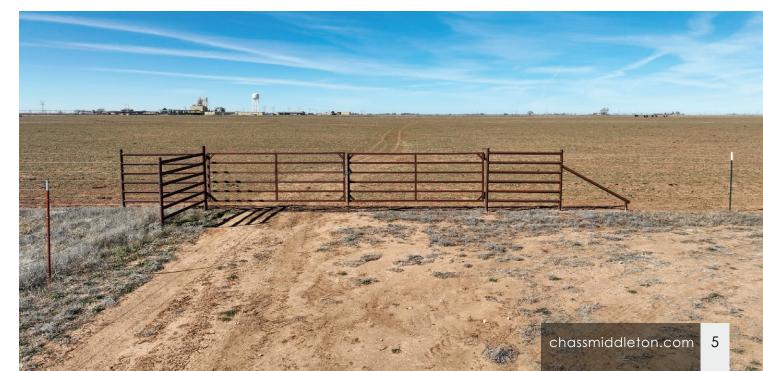

## Topography

The topography of the Crafton Ranch is level to gently rolling. There is 50± acres of cultivation that is currently planted in wheat that is used to graze cattle. The property is fenced and cross-fenced into two pastures. The main pasture is 50± acres, and the other pasture is 5± acres and includes all of the improvements. The fences on the property are all brand new and feature six-strand barbed wire with pipe corners and custom pipe gates. There is also a brand-new pipe entrance and cattle pens with cover and loadout.