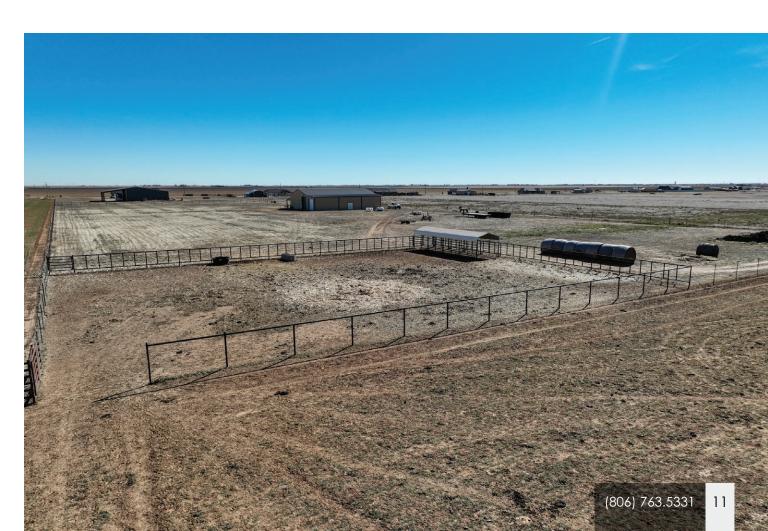

## Topography

The topography of the Crafton Ranch is level to gently rolling. There is 50± acres of cultivation that is currently planted in wheat that is used to graze cattle. The property is fenced and cross-fenced into two pastures. The main pasture is 50± acres, and the other pasture is 5± acres and includes all of the improvements. The fences on the property are all brand new and feature six-strand barbed wire with pipe corners and custom pipe gates. There is also a brand-new pipe entrance and cattle pens with cover and loadout.