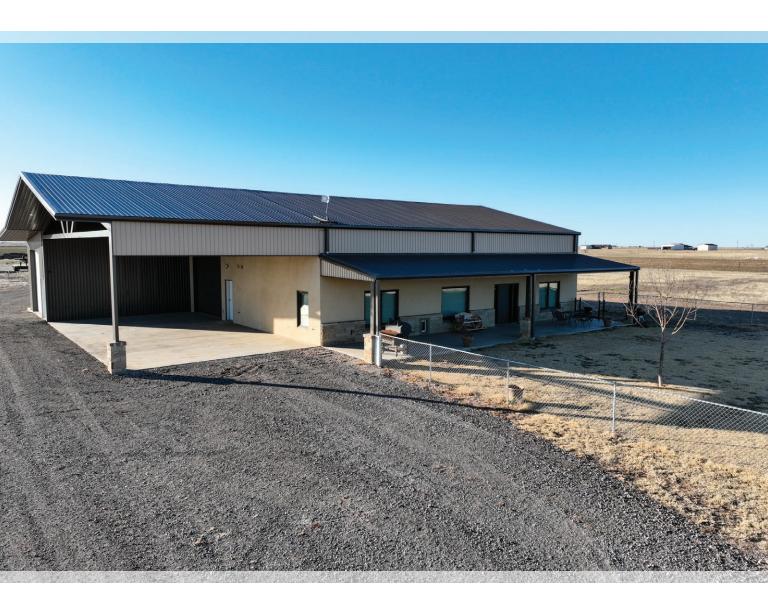

#### **Improvements**

Improvements consist of an extremely nice two-story barndominium with approximately 2,160± sq. ft. of living space along with two shops. The living space of the barndominium features two bedrooms/ two full-on suite bathrooms and large walk-in closets. There is a nice kitchen that is equipped with high-end KitchenAid stainless steel appliances and rustic alder cabinets. There are granite counter tops throughout, including the baths, kitchen, and island with sink. A pantry and ample storage are included. The laundry area is off the kitchen, and a mudroom area with a large sink leads into the shop. The second story is a large game/ media room and is 800± sq. ft. and comes with a 72'' TV mounted on the south end of the room with a high-end surround sound system that conveys as well. A 12-foot-wide covered front porch is located on the front.

The Crafton Ranch features two shops that are attached to the living space. The first shop is 20' x 55' and features a concrete floor, spray foam insulation, electric garage doors (14'x16') on each end, as well as a passage door on each end, and 25' x 50' covered parking on the south end. The second shop is 20' x 83' and features a concrete floor and 14' x 14' electric garage doors on each end.