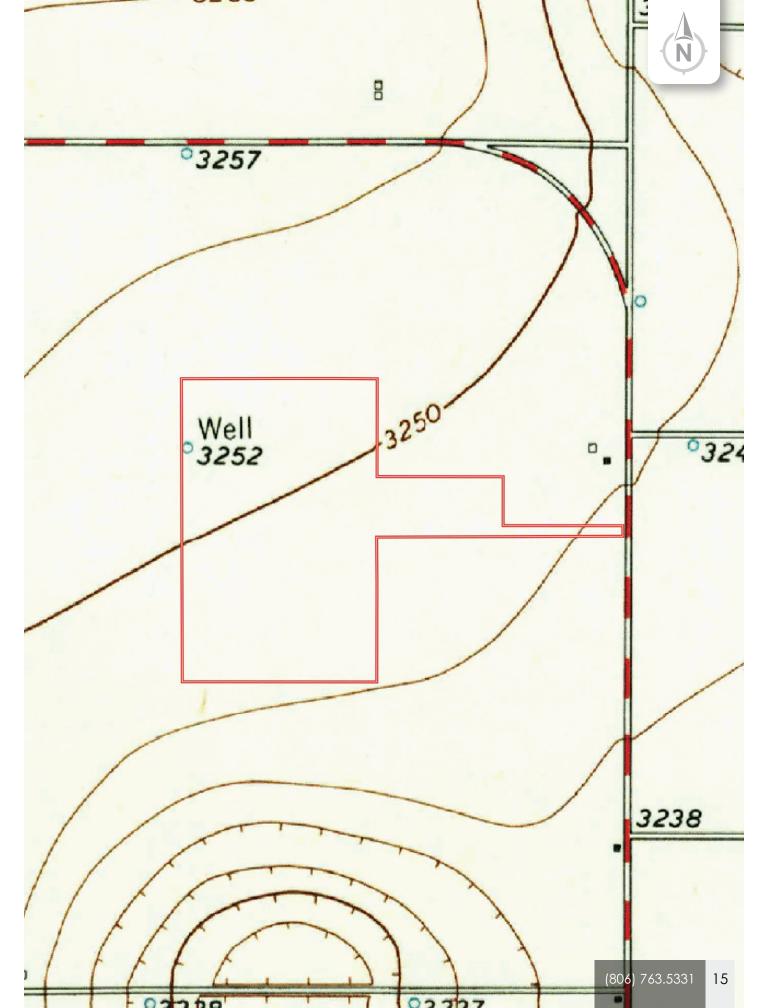

## Topography

The topography of the Crafton Ranch is level to gently rolling. There is 50± acres of cultivation that is currently planted in wheat that is used to graze cattle. The property is fenced and cross-fenced into two pastures. The main pasture is 50± acres, and the other pasture is 5± acres and includes all of the improvements. The fences on the property are all brand new and feature six-strand barbed wire with pipe corners and custom pipe gates. There is also a brand-new pipe entrance and cattle pens with cover and loadout.

## Water

Water on the property is provided by two water wells. The first water well is an electric submersible and provides water to all the improvements and cattle pens. The second water well is a solar well on the west side of the property and provides livestock water.