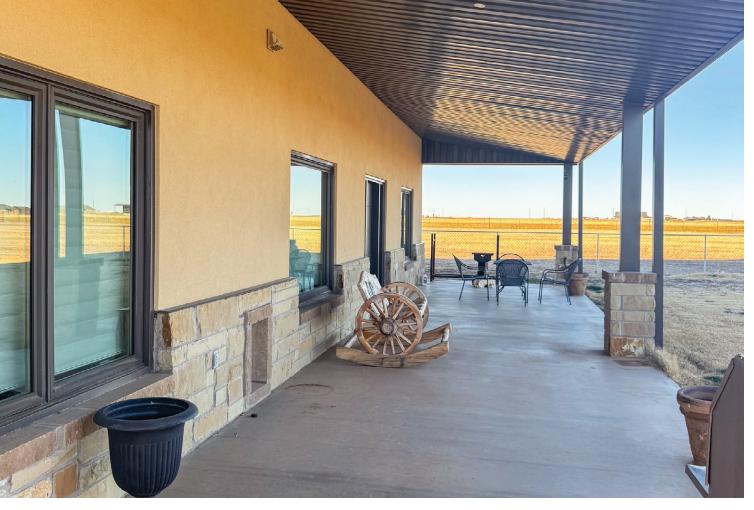

#### **Improvements**

Improvements consist of an extremely nice two-story barndominium with approximately 2,160± sq. ft. of living space along with two shops. The living space of the barndominium features two bedrooms/ two full-on suite bathrooms and large walk-in closets. There is a nice kitchen that is equipped with high-end KitchenAid stainless steel appliances and rustic alder cabinets. There are granite counter tops throughout, including the baths, kitchen, and island with sink. A pantry and ample storage are included. The laundry area is off the kitchen, and a mudroom area with a large sink leads into the shop. The second story is a large game/ media room and is 800± sq. ft. and comes with a 72'' TV mounted on the south end of the room with a high-end surround sound system that conveys as well. A 12-foot-wide covered front porch is located on the front.