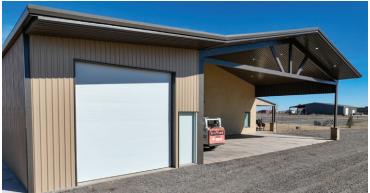

#### **Improvements**

Improvements consist of an extremely nice two-story barndominium with approximately 2,160± sq. ft. of living space along with two shops. The living space of the barndominium features two bedrooms/ two full-on suite bathrooms and large walk-in closets. There is a nice kitchen that is equipped with high-end KitchenAid stainless steel appliances and rustic alder cabinets. There are granite counter tops throughout, including the baths, kitchen, and island with sink. A pantry and ample storage are included. The laundry area is off the kitchen, and a mudroom area with a large sink leads into the shop. The second story is a large game/ media room and is 800± sq. ft. and comes with a 72'' TV mounted on the south end of the room with a high-end surround sound system that conveys as well. A 12-foot-wide covered front porch is located on the front.

The Crafton Ranch features two shops that are attached to the living space. The first shop is 20' x 55' and features a concrete floor, spray foam insulation, electric garage doors (14'x16') on each end, as well as a passage door on each end, and 25' x 50' covered parking on the south end. The second shop is 20' x 83' and features a concrete floor and 14' x 14' electric garage doors on each end.