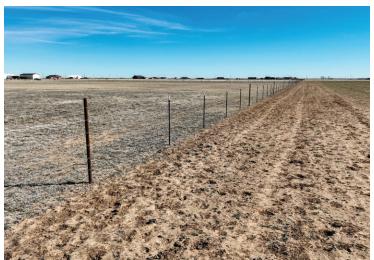

## Topography

The topography of the Crafton Ranch is level to gently rolling. There is 50± acres of cultivation that is currently planted in wheat that is used to graze cattle. The property is fenced and cross-fenced into two pastures. The main pasture is 50± acres, and the other pasture is 5± acres and includes all of the improvements. The fences on the property are all brand new and feature six-strand barbed wire with pipe corners and custom pipe gates. There is also a brand-new pipe entrance and cattle pens with cover and loadout.