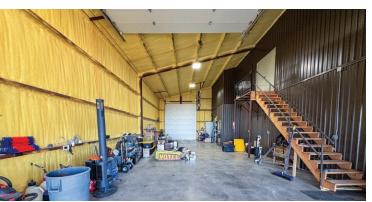

The Crafton Ranch features two shops that are attached to the living space. The first shop is 20' x 55' and features a concrete floor, spray foam insulation, electric garage doors (14'x16') on each end, as well as a passage door on each end, and 25' x 50' covered parking on the south end. The second shop is 20' x 83' and features a concrete floor and 14' x 14' electric garage doors on each end.