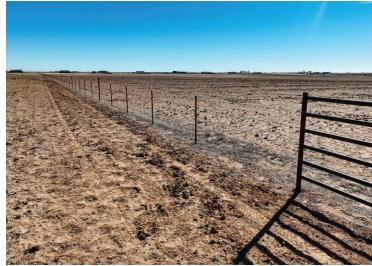

## Topography

The topography of the Crafton Ranch is level to gently rolling. There is 50± acres of cultivation that is currently planted in wheat that is used to graze cattle. The property is fenced and cross-fenced into two pastures. The main pasture is 50± acres, and the other pasture is 5± acres and includes all of the improvements. The fences on the property are all brand new and feature six-strand barbed wire with pipe corners and custom pipe gates. There is also a brand-new pipe entrance and cattle pens with cover and loadout.