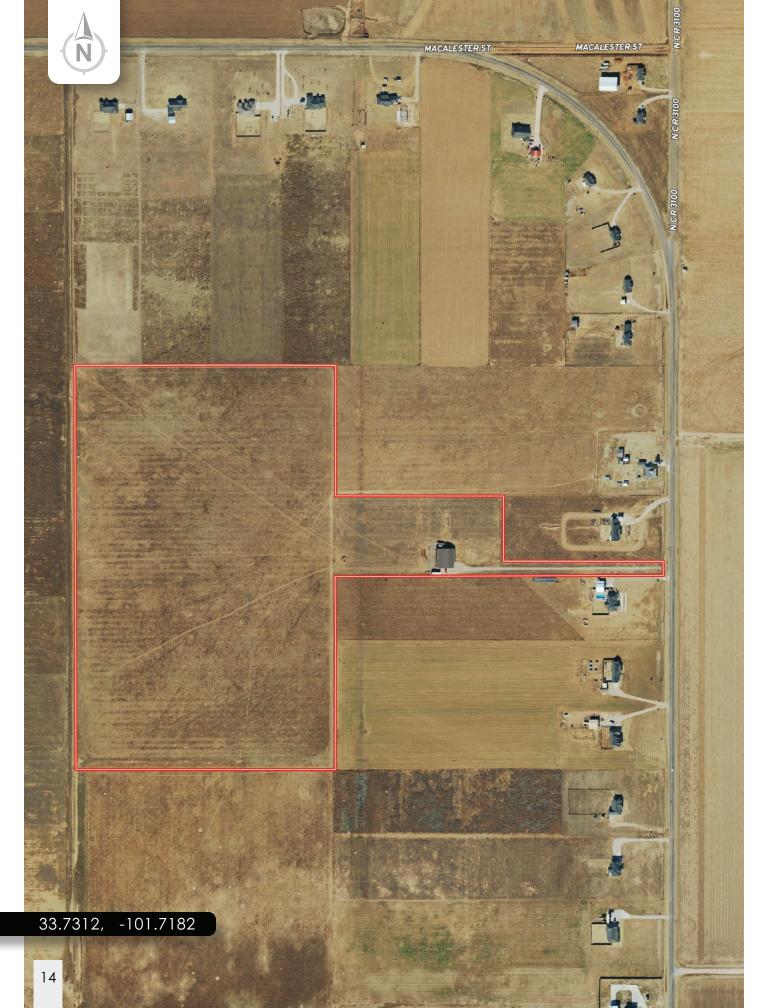

# **Crafton Ranch**

We are honored to have obtained the exclusive listing on the 55±acre Crafton Ranch in Lubbock County, Texas. This outstanding rural
residence, farm, horse, and cattle property is located northeast of the
city of Lubbock in the popular and fast-growing Idalou area. Located
in the Idalou School District, this property is surrounded by new homes
and homes currently under construction. Situated on paved FM
Highway 1729, the property is 5.25 miles north of US Highway 62-82
between Lubbock and Idalou.

## Topography

The topography of the Crafton Ranch is level to gently rolling. There is 50± acres of cultivation that is currently planted in wheat that is used to graze cattle. The property is fenced and cross-fenced into two pastures. The main pasture is 50± acres, and the other pasture is 5± acres and includes all of the improvements. The fences on the property are all brand new and feature six-strand barbed wire with pipe corners and custom pipe gates. There is also a brand-new pipe entrance and cattle pens with cover and loadout.

#### **Improvements**

Improvements consist of an extremely nice two-story barndominium with approximately 2,160± sq. ft. of living space along with two shops. The living space of the barndominium features two bedrooms/ two full-on suite bathrooms and large walk-in closets. There is a nice kitchen that is equipped with high-end KitchenAid stainless steel appliances and rustic alder cabinets. There are granite counter tops throughout, including the baths, kitchen, and island with sink. A pantry and ample storage are included. The laundry area is off the kitchen, and a mudroom area with a large sink leads into the shop. The second story is a large game/ media room and is 800± sq. ft. and comes with a 72'' TV mounted on the south end of the room with a high-end surround sound system that conveys as well. A 12-foot-wide covered front porch is located on the front.

The Crafton Ranch features two shops that are attached to the living space. The first shop is 20' x 55' and features a concrete floor, spray foam insulation, electric garage doors (14'x16') on each end, as well as a passage door on each end, and 25' x 50' covered parking on the south end. The second shop is 20' x 83' and features a concrete floor and 14' x 14' electric garage doors on each end.