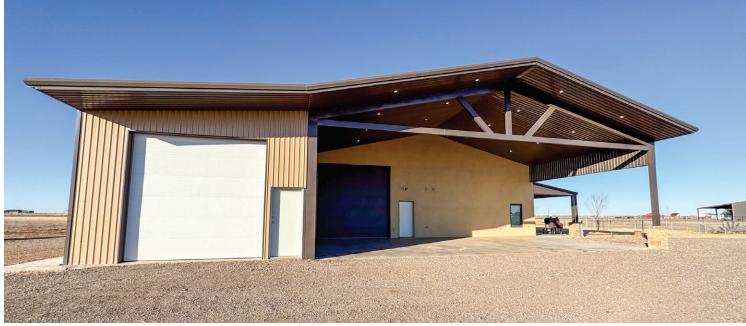

The Crafton Ranch features two shops that are attached to the living space. The first shop is 20' x 55' and features a concrete floor, spray foam insulation, electric garage doors (14'x16') on each end, as well as a passage door on each end, and 25' x 50' covered parking on the south end. The second shop is 20' x 83' and features a concrete floor and 14' x 14' electric garage doors on each end.