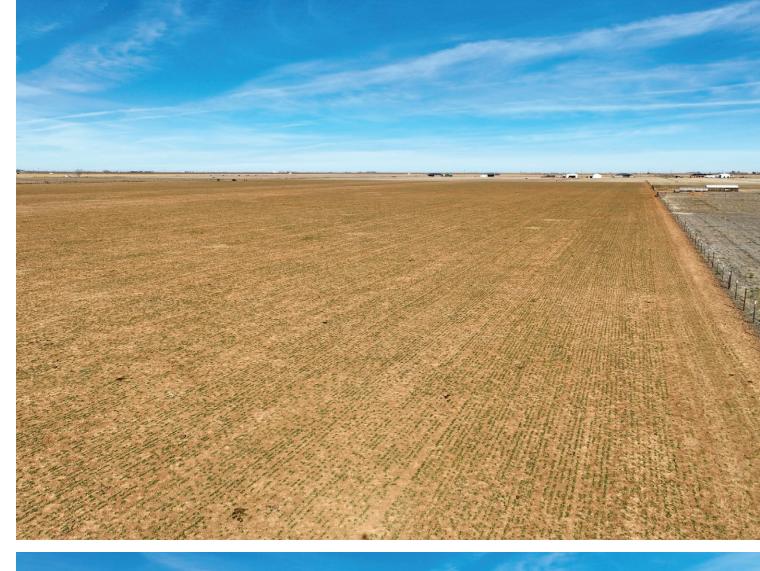

## Topography

The topography of the Crafton Ranch is level to gently rolling. There is 50± acres of cultivation that is currently planted in wheat that is used to graze cattle. The property is fenced and cross-fenced into two pastures. The main pasture is 50± acres, and the other pasture is 5± acres and includes all of the improvements. The fences on the property are all brand new and feature six-strand barbed wire with pipe corners and custom pipe gates. There is also a brand-new pipe entrance and cattle pens with cover and loadout.