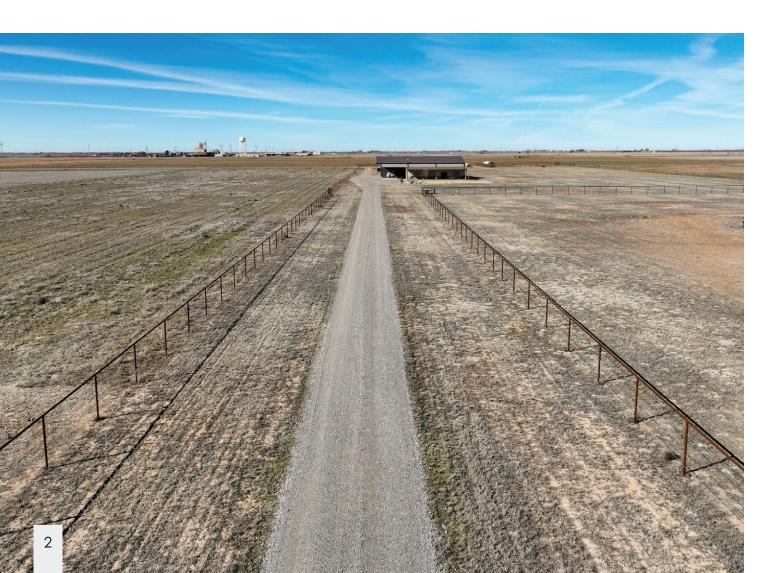

## Topography

The topography of the Crafton Ranch is level to gently rolling. There is 50± acres of cultivation that is currently planted in wheat that is used to graze cattle. The property is fenced and cross-fenced into two pastures. The main pasture is 50± acres, and the other pasture is 5± acres and includes all of the improvements. The fences on the property are all brand new and feature six-strand barbed wire with pipe corners and custom pipe gates. There is also a brand-new pipe entrance and cattle pens with cover and loadout.