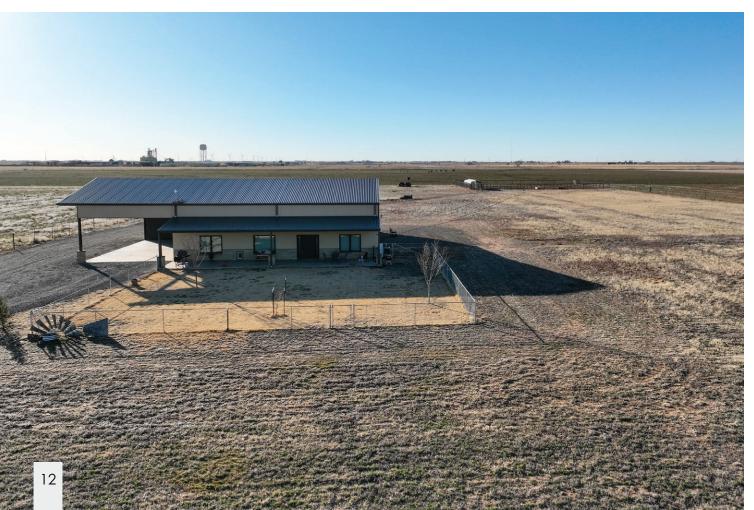

#### **Improvements**

Improvements consist of an extremely nice two-story barndominium with approximately 2,160± sq. ft. of living space along with two shops. The living space of the barndominium features two bedrooms/ two full-on suite bathrooms and large walk-in closets. There is a nice kitchen that is equipped with high-end KitchenAid stainless steel appliances and rustic alder cabinets. There are granite counter tops throughout, including the baths, kitchen, and island with sink. A pantry and ample storage are included. The laundry area is off the kitchen, and a mudroom area with a large sink leads into the shop. The second story is a large game/ media room and is 800± sq. ft. and comes with a 72'' TV mounted on the south end of the room with a high-end surround sound system that conveys as well. A 12-foot-wide covered front porch is located on the front.

The Crafton Ranch features two shops that are attached to the living space. The first shop is 20' x 55' and features a concrete floor, spray foam insulation, electric garage doors (14'x16') on each end, as well as a passage door on each end, and 25' x 50' covered parking on the south end. The second shop is 20' x 83' and features a concrete floor and 14' x 14' electric garage doors on each end.