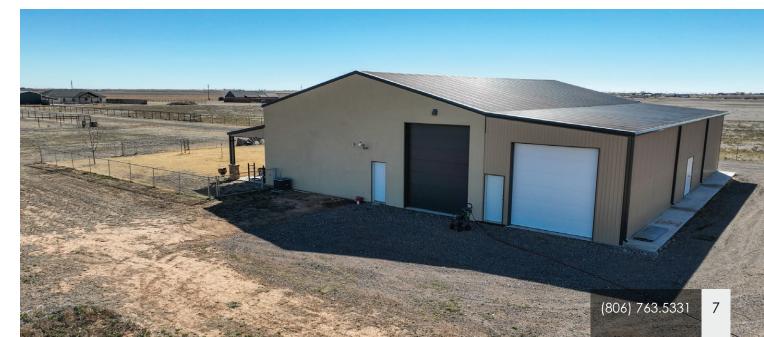

#### **Improvements**

Improvements consist of an extremely nice two-story barndominium with approximately 2,160± sq. ft. of living space along with two shops. The living space of the barndominium features two bedrooms/ two full-on suite bathrooms and large walk-in closets. There is a nice kitchen that is equipped with high-end KitchenAid stainless steel appliances and rustic alder cabinets. There are granite counter tops throughout, including the baths, kitchen, and island with sink. A pantry and ample storage are included. The laundry area is off the kitchen, and a mudroom area with a large sink leads into the shop. The second story is a large game/ media room and is 800± sq. ft. and comes with a 72'' TV mounted on the south end of the room with a high-end surround sound system that conveys as well. A 12-foot-wide covered front porch is located on the front.

The Crafton Ranch features two shops that are attached to the living space. The first shop is 20' x 55' and features a concrete floor, spray foam insulation, electric garage doors (14'x16') on each end, as well as a passage door on each end, and 25' x 50' covered parking on the south end. The second shop is 20' x 83' and features a concrete floor and 14' x 14' electric garage doors on each end.