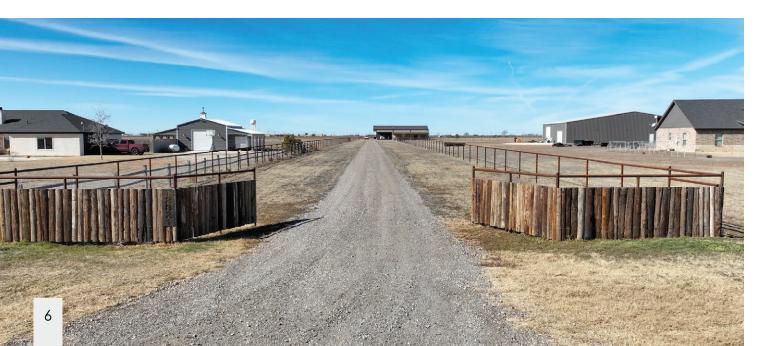

## Topography

The topography of the Crafton Ranch is level to gently rolling. There is 50± acres of cultivation that is currently planted in wheat that is used to graze cattle. The property is fenced and cross-fenced into two pastures. The main pasture is 50± acres, and the other pasture is 5± acres and includes all of the improvements. The fences on the property are all brand new and feature six-strand barbed wire with pipe corners and custom pipe gates. There is also a brand-new pipe entrance and cattle pens with cover and loadout.