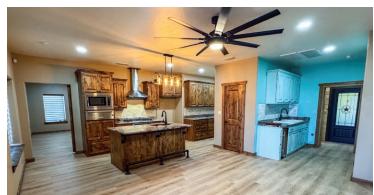

#### **Improvements**

Improvements consist of an extremely nice two-story barndominium with approximately 2,160± sq. ft. of living space along with two shops. The living space of the barndominium features two bedrooms/ two full-on suite bathrooms and large walk-in closets. There is a nice kitchen that is equipped with high-end KitchenAid stainless steel appliances and rustic alder cabinets. There are granite counter tops throughout, including the baths, kitchen, and island with sink. A pantry and ample storage are included. The laundry area is off the kitchen, and a mudroom area with a large sink leads into the shop. The second story is a large game/ media room and is 800± sq. ft. and comes with a 72'' TV mounted on the south end of the room with a high-end surround sound system that conveys as well. A 12-foot-wide covered front porch is located on the front.