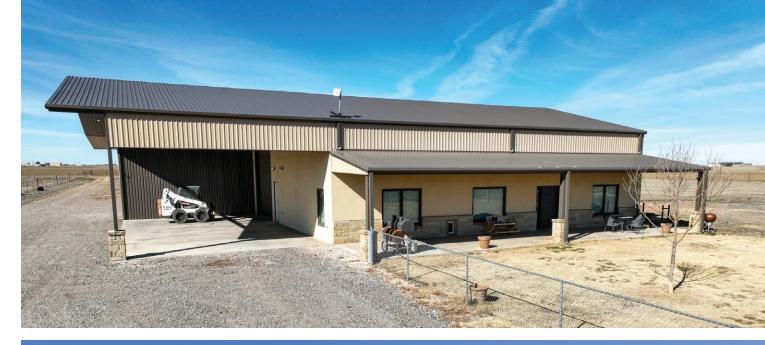

#### **Improvements**

Improvements consist of an extremely nice two-story barndominium with approximately 2,160± sq. ft. of living space along with two shops. The living space of the barndominium features two bedrooms/ two full-on suite bathrooms and large walk-in closets. There is a nice kitchen that is equipped with high-end KitchenAid stainless steel appliances and rustic alder cabinets. There are granite counter tops throughout, including the baths, kitchen, and island with sink. A pantry and ample storage are included. The laundry area is off the kitchen, and a mudroom area with a large sink leads into the shop. The second story is a large game/ media room and is 800± sq. ft. and comes with a 72'' TV mounted on the south end of the room with a high-end surround sound system that conveys as well. A 12-foot-wide covered front porch is located on the front.

The Crafton Ranch features two shops that are attached to the living space. The first shop is 20' x 55' and features a concrete floor, spray foam insulation, electric garage doors (14'x16') on each end, as well as a passage door on each end, and 25' x 50' covered parking on the south end. The second shop is 20' x 83' and features a concrete floor and 14' x 14' electric garage doors on each end.