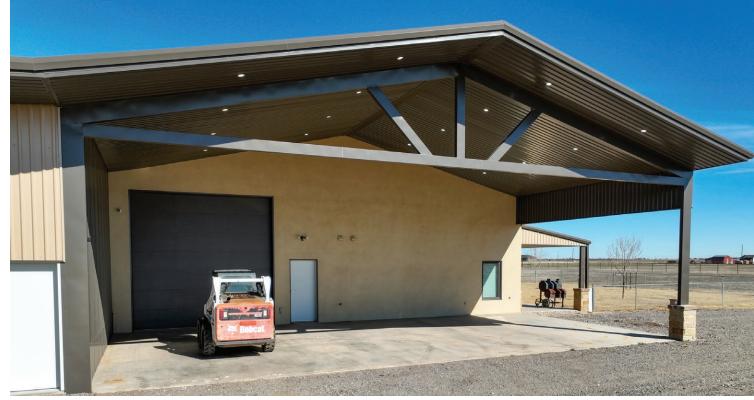

#### **Improvements**

Improvements consist of an extremely nice two-story barndominium with approximately 2,160± sq. ft. of living space along with two shops. The living space of the barndominium features two bedrooms/ two full-on suite bathrooms and large walk-in closets. There is a nice kitchen that is equipped with high-end KitchenAid stainless steel appliances and rustic alder cabinets. There are granite counter tops throughout, including the baths, kitchen, and island with sink. A pantry and ample storage are included. The laundry area is off the kitchen, and a mudroom area with a large sink leads into the shop. The second story is a large game/ media room and is 800± sq. ft. and comes with a 72'' TV mounted on the south end of the room with a high-end surround sound system that conveys as well. A 12-foot-wide covered front porch is located on the front.

The Crafton Ranch features two shops that are attached to the living space. The first shop is 20' x 55' and features a concrete floor, spray foam insulation, electric garage doors (14'x16') on each end, as well as a passage door on each end, and 25' x 50' covered parking on the south end. The second shop is 20' x 83' and features a concrete floor and 14' x 14' electric garage doors on each end.