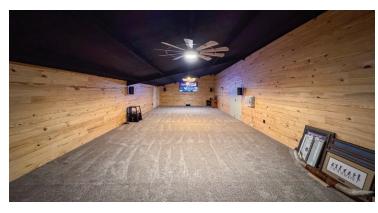

#### **Improvements**

Improvements consist of an extremely nice two-story barndominium with approximately 2,160± sq. ft. of living space along with two shops. The living space of the barndominium features two bedrooms/ two full-on suite bathrooms and large walk-in closets. There is a nice kitchen that is equipped with high-end KitchenAid stainless steel appliances and rustic alder cabinets. There are granite counter tops throughout, including the baths, kitchen, and island with sink. A pantry and ample storage are included. The laundry area is off the kitchen, and a mudroom area with a large sink leads into the shop. The second story is a large game/ media room and is 800± sq. ft. and comes with a 72'' TV mounted on the south end of the room with a high-end surround sound system that conveys as well. A 12-foot-wide covered front porch is located on the front.