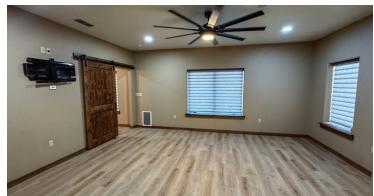

#### **Improvements**

Improvements consist of an extremely nice two-story barndominium with approximately 2,160± sq. ft. of living space along with two shops. The living space of the barndominium features two bedrooms/ two full-on suite bathrooms and large walk-in closets. There is a nice kitchen that is equipped with high-end KitchenAid stainless steel appliances and rustic alder cabinets. There are granite counter tops throughout, including the baths, kitchen, and island with sink. A pantry and ample storage are included. The laundry area is off the kitchen, and a mudroom area with a large sink leads into the shop. The second story is a large game/ media room and is 800± sq. ft. and comes with a 72'' TV mounted on the south end of the room with a high-end surround sound system that conveys as well. A 12-foot-wide covered front porch is located on the front.