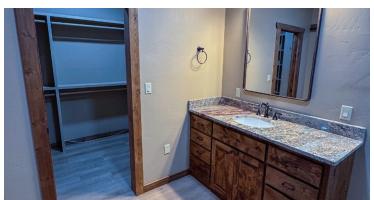

#### **Improvements**

Improvements consist of an extremely nice two-story barndominium with approximately 2,160± sq. ft. of living space along with two shops. The living space of the barndominium features two bedrooms/ two full-on suite bathrooms and large walk-in closets. There is a nice kitchen that is equipped with high-end KitchenAid stainless steel appliances and rustic alder cabinets. There are granite counter tops throughout, including the baths, kitchen, and island with sink. A pantry and ample storage are included. The laundry area is off the kitchen, and a mudroom area with a large sink leads into the shop. The second story is a large game/ media room and is 800± sq. ft. and comes with a 72'' TV mounted on the south end of the room with a high-end surround sound system that conveys as well. A 12-foot-wide covered front porch is located on the front.