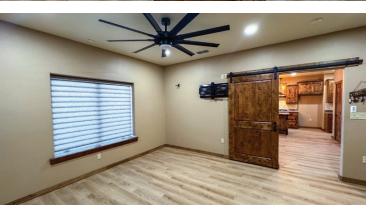

#### **Improvements**

Improvements consist of an extremely nice two-story barndominium with approximately 2,160± sq. ft. of living space along with two shops. The living space of the barndominium features two bedrooms/ two full-on suite bathrooms and large walk-in closets. There is a nice kitchen that is equipped with high-end KitchenAid stainless steel appliances and rustic alder cabinets. There are granite counter tops throughout, including the baths, kitchen, and island with sink. A pantry and ample storage are included. The laundry area is off the kitchen, and a mudroom area with a large sink leads into the shop. The second story is a large game/ media room and is 800± sq. ft. and comes with a 72'' TV mounted on the south end of the room with a high-end surround sound system that conveys as well. A 12-foot-wide covered front porch is located on the front.