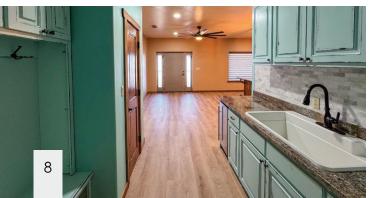

#### **Improvements**

Improvements consist of an extremely nice two-story barndominium with approximately 2,160± sq. ft. of living space along with two shops. The living space of the barndominium features two bedrooms/ two full-on suite bathrooms and large walk-in closets. There is a nice kitchen that is equipped with high-end KitchenAid stainless steel appliances and rustic alder cabinets. There are granite counter tops throughout, including the baths, kitchen, and island with sink. A pantry and ample storage are included. The laundry area is off the kitchen, and a mudroom area with a large sink leads into the shop. The second story is a large game/ media room and is 800± sq. ft. and comes with a 72'' TV mounted on the south end of the room with a high-end surround sound system that conveys as well. A 12-foot-wide covered front porch is located on the front.