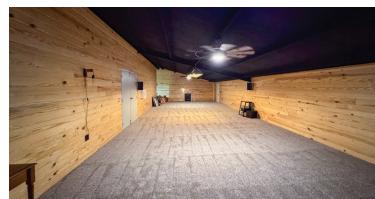

#### **Improvements**

Improvements consist of an extremely nice two-story barndominium with approximately 2,160± sq. ft. of living space along with two shops. The living space of the barndominium features two bedrooms/ two full-on suite bathrooms and large walk-in closets. There is a nice kitchen that is equipped with high-end KitchenAid stainless steel appliances and rustic alder cabinets. There are granite counter tops throughout, including the baths, kitchen, and island with sink. A pantry and ample storage are included. The laundry area is off the kitchen, and a mudroom area with a large sink leads into the shop. The second story is a large game/ media room and is 800± sq. ft. and comes with a 72'' TV mounted on the south end of the room with a high-end surround sound system that conveys as well. A 12-foot-wide covered front porch is located on the front.