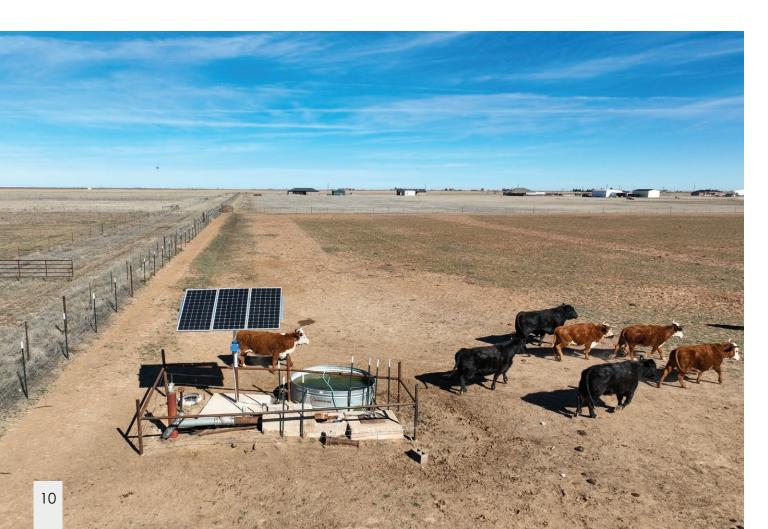

## Water

Water on the property is provided by two water wells. The first water well is an electric submersible and provides water to all the improvements and cattle pens. The second water well is a solar well on the west side of the property and provides livestock water.