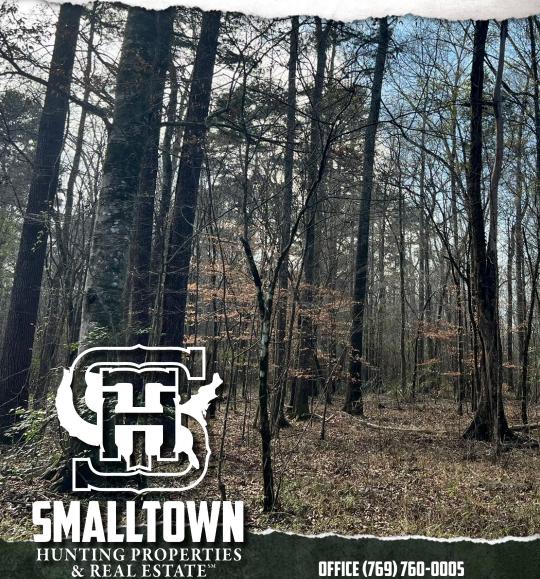

#### PROPERTY INFORMATION:

- 180± Total Acres
- 105± Acres in Mature Hardwoods
- 75± Acres in Fresh Cutover
- County Road Frontage
- Established Trail System
- Rolling and Flat Terrain
- Tallabogue Creek FrontagePower and Water Available
- Deer, Turkey and Ducks

#### WELCOME TO THE SCOTT 180

DISCOVER THE ULTIMATE BLEND OF RECREATION AND INVESTMENT WITH THIS EXCEPTIONAL 180± ACRE PROPERTY IN SCOTT COUNTY, MISSISSIPPI.

Located along Pettey/Old Hillsboro Road, this tract boasts an impressive 105± acre section of mature hardwoods, providing excellent wildlife habitat and timber income potential. The remaining balance of 75± acres is in fresh cutover ready for replanting or natural regeneration. The property features a network of trails for easy access to every corner, a small duck pond perfect for waterfowl hunting, and picturesque frontage on Tallabogue Creek, which adds natural beauty and a reliable water source for wildlife. With utilities available at the road, this property offers potential building sites, making it a versatile option for a hunting retreat or a serene getaway. Outdoor enthusiasts will appreciate the excellent deer, duck, and turkey hunting opportunities, thanks to the property's diverse landscape and abundant wildlife habitat. Whether you're seeking a recreational haven or a solid timber investment, this property has everything you need.