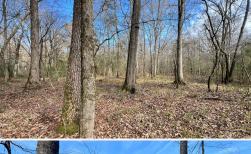

#### PROPERTY INFORMATION:

- 180± Total Acres
- 105± Acres in Mature Hardwoods
- 75± Acres in Fresh Cutover
- County Road Frontage
- Established Trail System
- Rolling and Flat Terrain
- Tallabogue Creek FrontagePower and Water Available
- Deer, Turkey and Ducks

#### WELCOME TO THE SCOTT 180

DISCOVER THE ULTIMATE BLEND OF RECREATION AND INVESTMENT WITH THIS EXCEPTIONAL 180± ACRE PROPERTY IN SCOTT COUNTY, MISSISSIPPI.

Located along Pettey/Old Hillsboro Road, this tract boasts an impressive 105± acre section of mature hardwoods, providing excellent wildlife habitat and timber income potential. The remaining balance of 75± acres is in fresh cutover ready for replanting or natural regeneration. The property features a network of trails for easy access to every corner, a small duck pond perfect for waterfowl hunting, and picturesque frontage on Tallabogue Creek, which adds natural beauty and a reliable water source for wildlife. With utilities available at the road, this property offers potential building sites, making it a versatile option for a hunting retreat or a serene getaway. Outdoor enthusiasts will appreciate the excellent deer, duck, and turkey hunting opportunities, thanks to the property's diverse landscape and abundant wildlife habitat. Whether you're seeking a recreational haven or a solid timber investment, this property has everything you need.