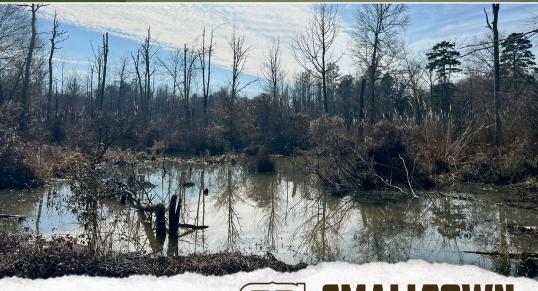

#### PROPERTY INFORMATION:

- 180± Total Acres
- 105± Acres in Mature Hardwoods
- 75± Acres in Fresh Cutover
- County Road Frontage
- Established Trail System
- Rolling and Flat Terrain
- Tallabogue Creek FrontagePower and Water Available
- Deer, Turkey and Ducks

#### WELCOME TO THE SCOTT 180

DISCOVER THE ULTIMATE BLEND OF RECREATION AND INVESTMENT WITH THIS EXCEPTIONAL 180± ACRE PROPERTY IN SCOTT COUNTY, MISSISSIPPI.

Located along Pettey/Old Hillsboro Road, this tract boasts an impressive 105± acre section of mature hardwoods, providing excellent wildlife habitat and timber income potential. The remaining balance of 75± acres is in fresh cutover ready for replanting or natural regeneration. The property features a network of trails for easy access to every corner, a small duck pond perfect for waterfowl hunting, and picturesque frontage on Tallabogue Creek, which adds natural beauty and a reliable water source for wildlife. With utilities available at the road, this property offers potential building sites, making it a versatile option for a hunting retreat or a serene getaway. Outdoor enthusiasts will appreciate the excellent deer, duck, and turkey hunting opportunities, thanks to the property's diverse landscape and abundant wildlife habitat. Whether you're seeking a recreational haven or a solid timber investment, this property has everything you need.