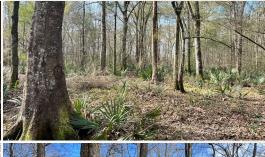

#### PROPERTY INFORMATION:

- 180± Total Acres
- 105± Acres in Mature Hardwoods
- 75± Acres in Fresh Cutover
- County Road Frontage
- Established Trail System
- Rolling and Flat Terrain
- Tallabogue Creek FrontagePower and Water Available
- Deer, Turkey and Ducks

#### WELCOME TO THE SCOTT 180

DISCOVER THE ULTIMATE BLEND OF RECREATION AND INVESTMENT WITH THIS EXCEPTIONAL 180± ACRE PROPERTY IN SCOTT COUNTY, MISSISSIPPI.

Located along Pettey/Old Hillsboro Road, this tract boasts an impressive 105± acre section of mature hardwoods, providing excellent wildlife habitat and timber income potential. The remaining balance of 75± acres is in fresh cutover ready for replanting or natural regeneration. The property features a network of trails for easy access to every corner, a small duck pond perfect for waterfowl hunting, and picturesque frontage on Tallabogue Creek, which adds natural beauty and a reliable water source for wildlife. With utilities available at the road, this property offers potential building sites, making it a versatile option for a hunting retreat or a serene getaway. Outdoor enthusiasts will appreciate the excellent deer, duck, and turkey hunting opportunities, thanks to the property's diverse landscape and abundant wildlife habitat. Whether you're seeking a recreational haven or a solid timber investment, this property has everything you need.