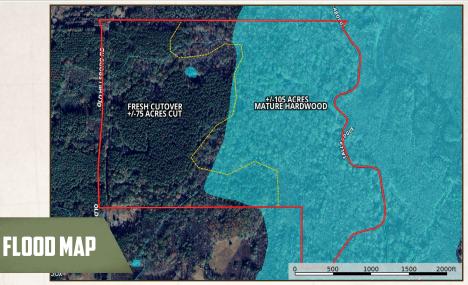

#### PROPERTY INFORMATION:

- 180± Total Acres
- 105± Acres in Mature Hardwoods
- 75± Acres in Fresh Cutover
- County Road Frontage
- Established Trail System
- Rolling and Flat Terrain
- Tallabogue Creek FrontagePower and Water Available
- Deer, Turkey and Ducks

#### WELCOME TO THE SCOTT 180

DISCOVER THE ULTIMATE BLEND OF RECREATION AND INVESTMENT WITH THIS EXCEPTIONAL 180± ACRE PROPERTY IN SCOTT COUNTY, MISSISSIPPI.

Located along Pettey/Old Hillsboro Road, this tract boasts an impressive 105± acre section of mature hardwoods, providing excellent wildlife habitat and timber income potential. The remaining balance of 75± acres is in fresh cutover ready for replanting or natural regeneration. The property features a network of trails for easy access to every corner, a small duck pond perfect for waterfowl hunting, and picturesque frontage on Tallabogue Creek, which adds natural beauty and a reliable water source for wildlife. With utilities available at the road, this property offers potential building sites, making it a versatile option for a hunting retreat or a serene getaway. Outdoor enthusiasts will appreciate the excellent deer, duck, and turkey hunting opportunities, thanks to the property's diverse landscape and abundant wildlife habitat. Whether you're seeking a recreational haven or a solid timber investment, this property has everything you need.