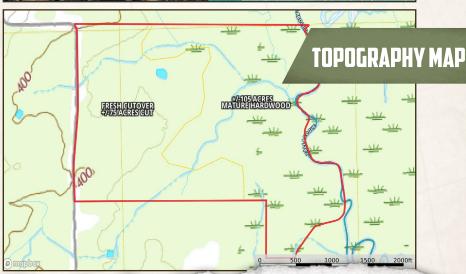

#### PROPERTY INFORMATION:

- 180± Total Acres
- 105± Acres in Mature Hardwoods
- 75± Acres in Fresh Cutover
- County Road Frontage
- Established Trail System
- Rolling and Flat Terrain
- Tallabogue Creek FrontagePower and Water Available
- Deer, Turkey and Ducks

#### WELCOME TO THE SCOTT 180

DISCOVER THE ULTIMATE BLEND OF RECREATION AND INVESTMENT WITH THIS EXCEPTIONAL 180± ACRE PROPERTY IN SCOTT COUNTY, MISSISSIPPI.

Located along Pettey/Old Hillsboro Road, this tract boasts an impressive 105± acre section of mature hardwoods, providing excellent wildlife habitat and timber income potential. The remaining balance of 75± acres is in fresh cutover ready for replanting or natural regeneration. The property features a network of trails for easy access to every corner, a small duck pond perfect for waterfowl hunting, and picturesque frontage on Tallabogue Creek, which adds natural beauty and a reliable water source for wildlife. With utilities available at the road, this property offers potential building sites, making it a versatile option for a hunting retreat or a serene getaway. Outdoor enthusiasts will appreciate the excellent deer, duck, and turkey hunting opportunities, thanks to the property's diverse landscape and abundant wildlife habitat. Whether you're seeking a recreational haven or a solid timber investment, this property has everything you need.