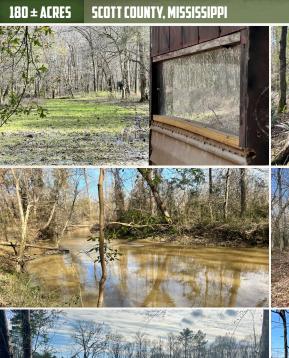

## 180± ACRES SCOTT COUNTY, MS

\$468,000

#### PROPERTY INFORMATION:

- 180± Total Acres
- 105± Acres in Mature Hardwoods
- 75± Acres in Fresh Cutover
- County Road Frontage
- Established Trail System
- Rolling and Flat Terrain
- Tallabogue Creek FrontagePower and Water Available
- Deer, Turkey and Ducks

#### WELCOME TO THE SCOTT 180

DISCOVER THE ULTIMATE BLEND OF RECREATION AND INVESTMENT WITH THIS EXCEPTIONAL 180± ACRE PROPERTY IN SCOTT COUNTY, MISSISSIPPI.

Located along Pettey/Old Hillsboro Road, this tract boasts an impressive 105± acre section of mature hardwoods, providing excellent wildlife habitat and timber income potential. The remaining balance of 75± acres is in fresh cutover ready for replanting or natural regeneration. The property features a network of trails for easy access to every corner, a small duck pond perfect for waterfowl hunting, and picturesque frontage on Tallabogue Creek, which adds natural beauty and a reliable water source for wildlife. With utilities available at the road, this property offers potential building sites, making it a versatile option for a hunting retreat or a serene getaway. Outdoor enthusiasts will appreciate the excellent deer, duck, and turkey hunting opportunities, thanks to the property's diverse landscape and abundant wildlife habitat. Whether you're seeking a recreational haven or a solid timber investment, this property has everything you need.