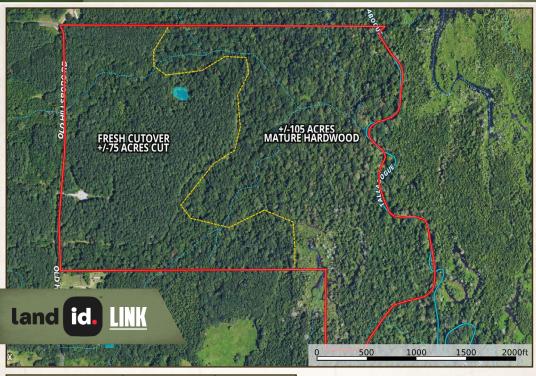

#### PROPERTY INFORMATION:

- 180± Total Acres
- 105± Acres in Mature Hardwoods
- 75± Acres in Fresh Cutover
- County Road Frontage
- Established Trail System
- Rolling and Flat Terrain
- Tallabogue Creek FrontagePower and Water Available
- Deer, Turkey and Ducks

#### WELCOME TO THE SCOTT 180

DISCOVER THE ULTIMATE BLEND OF RECREATION AND INVESTMENT WITH THIS EXCEPTIONAL 180± ACRE PROPERTY IN SCOTT COUNTY, MISSISSIPPI.

Located along Pettey/Old Hillsboro Road, this tract boasts an impressive 105± acre section of mature hardwoods, providing excellent wildlife habitat and timber income potential. The remaining balance of 75± acres is in fresh cutover ready for replanting or natural regeneration. The property features a network of trails for easy access to every corner, a small duck pond perfect for waterfowl hunting, and picturesque frontage on Tallabogue Creek, which adds natural beauty and a reliable water source for wildlife. With utilities available at the road, this property offers potential building sites, making it a versatile option for a hunting retreat or a serene getaway. Outdoor enthusiasts will appreciate the excellent deer, duck, and turkey hunting opportunities, thanks to the property's diverse landscape and abundant wildlife habitat. Whether you're seeking a recreational haven or a solid timber investment, this property has everything you need.