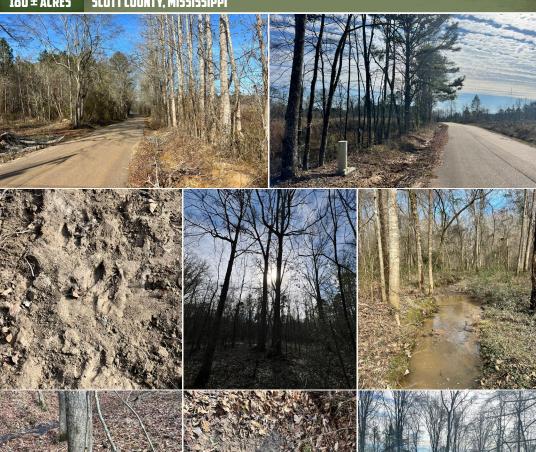

#### PROPERTY INFORMATION:

- 180± Total Acres
- 105± Acres in Mature Hardwoods
- 75± Acres in Fresh Cutover
- County Road Frontage
- Established Trail System
- Rolling and Flat Terrain
- Tallabogue Creek FrontagePower and Water Available
- Deer, Turkey and Ducks

#### WELCOME TO THE SCOTT 180

DISCOVER THE ULTIMATE BLEND OF RECREATION AND INVESTMENT WITH THIS EXCEPTIONAL 180± ACRE PROPERTY IN SCOTT COUNTY, MISSISSIPPI.

Located along Pettey/Old Hillsboro Road, this tract boasts an impressive 105± acre section of mature hardwoods, providing excellent wildlife habitat and timber income potential. The remaining balance of 75± acres is in fresh cutover ready for replanting or natural regeneration. The property features a network of trails for easy access to every corner, a small duck pond perfect for waterfowl hunting, and picturesque frontage on Tallabogue Creek, which adds natural beauty and a reliable water source for wildlife. With utilities available at the road, this property offers potential building sites, making it a versatile option for a hunting retreat or a serene getaway. Outdoor enthusiasts will appreciate the excellent deer, duck, and turkey hunting opportunities, thanks to the property's diverse landscape and abundant wildlife habitat. Whether you're seeking a recreational haven or a solid timber investment, this property has everything you need.