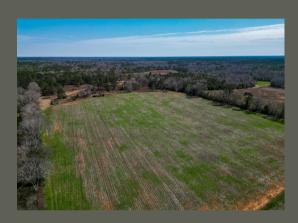

## \$375,000 76 +/- ACRES

CUTHBERT, GA

**Long Branch 76**, a hidden gem in Randolph County, Georgia, lies between Cuthbert and Edison. This +/- 76-acre property offers a prime mix of agriculture and recreation. With +/- 41 acres of cultivated land leased to a local farmer, you'll enjoy annual income while benefiting from abundant wildlife forage.

The remaining +/- 35 acres feature a mix of pine and hardwood forest, creating excellent hunting opportunities. Long Branch, a creek along the southern boundary, provides year-round water for wildlife. Deer, turkey, small game, and dove are plentiful, with new hunting stands and feeders included.