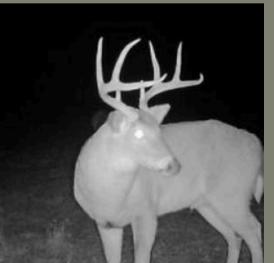

The remaining +/- 35 acres feature a mix of pine and hardwood forest, creating excellent hunting opportunities. Long Branch, a creek along the southern boundary, provides year-round water for wildlife. Deer, turkey, small game, and dove are plentiful, with new hunting stands and feeders included.