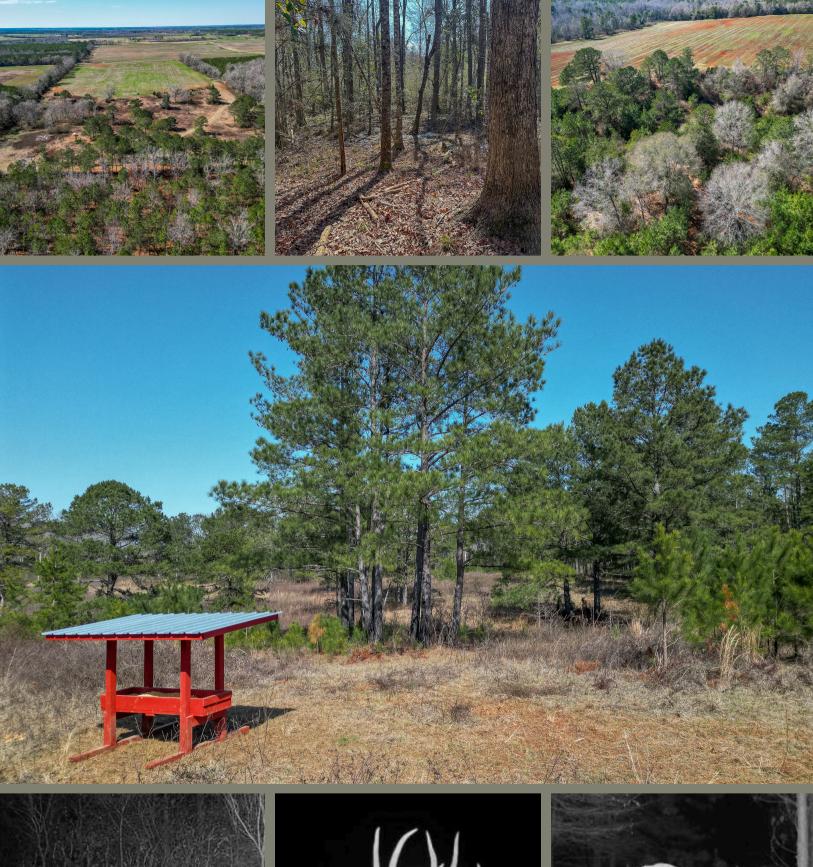

## \$375,000 76 +/- ACRES

CUTHBERT, GA

**Long Branch 76**, a hidden gem in Randolph County, Georgia, lies between Cuthbert and Edison. This +/- 76-acre property offers a prime mix of agriculture and recreation. With +/- 41 acres of cultivated land leased to a local farmer, you'll enjoy annual income while benefiting from abundant wildlife forage.

The remaining +/- 35 acres feature a mix of pine and hardwood forest, creating excellent hunting opportunities. Long Branch, a creek along the southern boundary, provides year-round water for wildlife. Deer, turkey, small game, and dove are plentiful, with new hunting stands and feeders included.

Accessed via a deeded, surveyed easement from District Line Road, the property ensures privacy yet remains convenient. Whether you're a dedicated hunter or seeking a secluded retreat, Long Branch 76 is a must-see. Shown by appointment only.