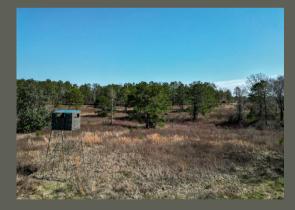

The remaining +/- 35 acres feature a mix of pine and hardwood forest, creating excellent hunting opportunities. Long Branch, a creek along the southern boundary, provides year-round water for wildlife. Deer, turkey, small game, and dove are plentiful, with new hunting stands and feeders included.