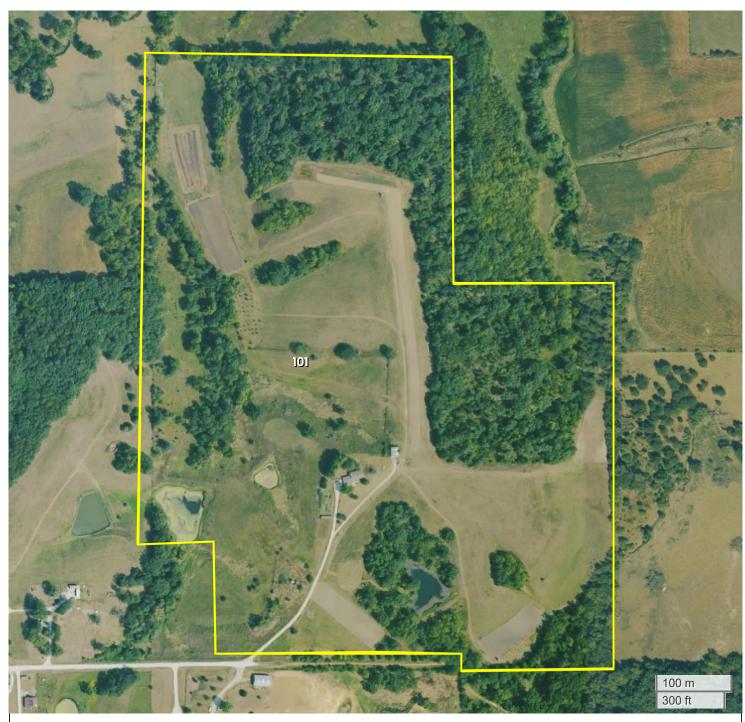

## 101 ACRES (101.00 AC TOTAL, 101.00 AC TILLABLE)

## **AERIAL MAP**

Center: 41.032630, -93.266499

15-72N-21W Lincoln Township Lucas County, IA

FarmWorth, LLC makes no representations or warranties, express or implied, as to the accuracy of any information, data, numerical values, boundaries, or any other information generated through the use of FarmWorth.com. User is solely responsible for independently investigating and determining all information provided through FarmWorth.com prior to use and waives any and all claims against FarmWorth, LLC for any inaccuracies or inconsistencies in the information and/or data.