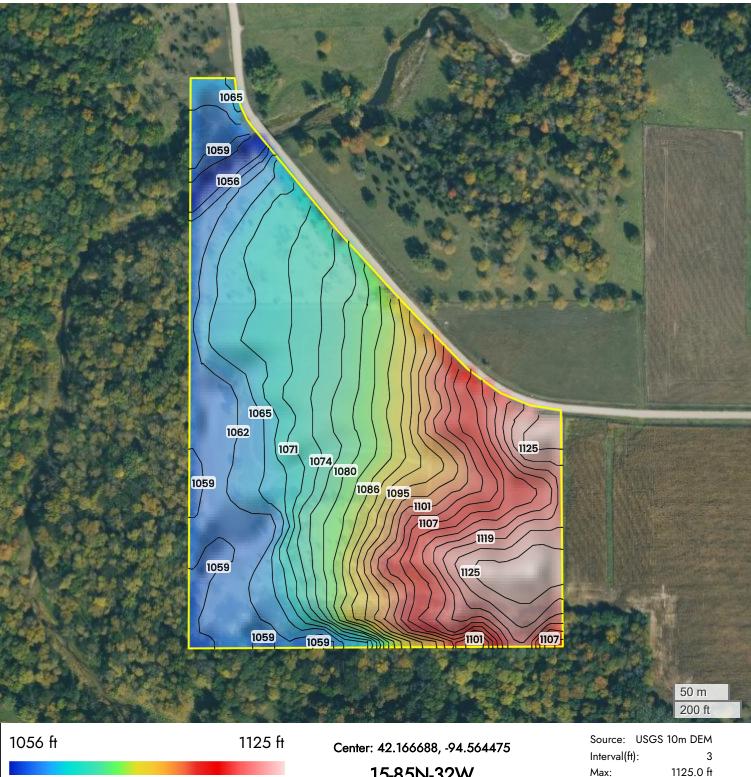

**F**armWorth®

Center: 42.166688, -94.564475 15-85N-32W Cedar Township Greene County, IA 
 Source:
 USGS 10m DEM

 Interval(ft):
 3

 Max:
 1125.0 ft

 Min:
 1056.0 ft

 Range:
 69.0 ft

 Average:
 1090.5 ft

Ν