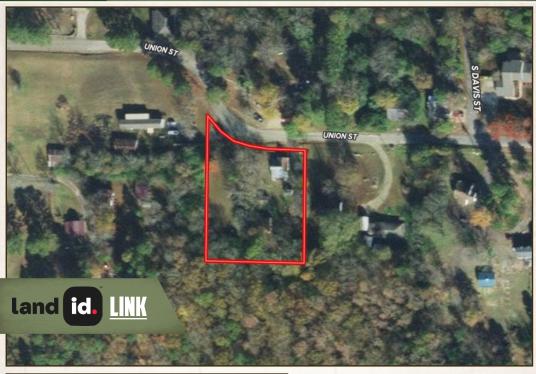

### **LOCATION:**

- 168 Polk Road 35 Hatfield, AR 71945
- Polk County
- 3± Miles to the Ouachita National Forest
- 4.5± Miles to Cove
- 11± Miles to Mena
- 145± Miles to Little Rock
- 237± Miles to Dallas

### **COORDINATES:**

• 34.482, -94.37374

### PROPERTY INFORMATION:

- 1± Acre
- 882± SqFt Home
- 2 Bedrooms/1 Bath
- New Vinyl Windows Throughout
- Updated Walk-In Shower
- Newer Hot Water Heater
- Screened-In Back Porch
- City Utilities
- Large Shade Trees
- Multiple Outbuildings