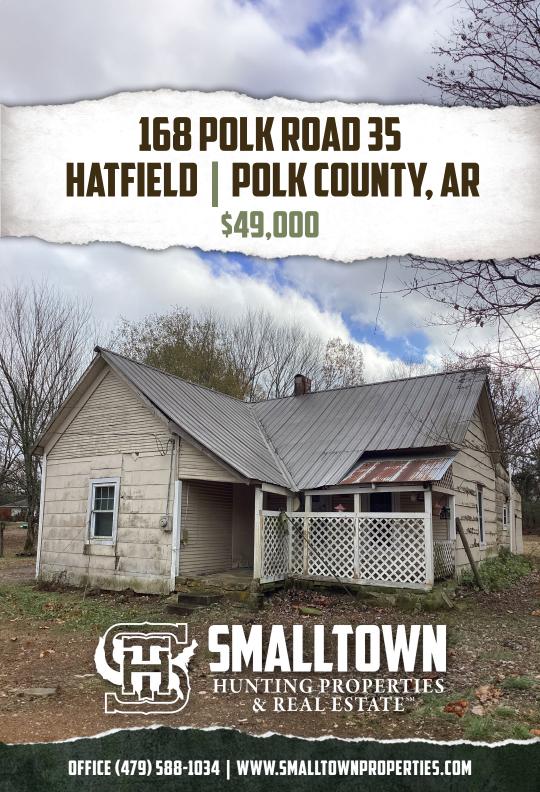

## 168 POLK ROAD 35

### **LOCATION:**

- 168 Polk Road 35 Hatfield, AR 71945
- Polk County
- 3± Miles to the Ouachita National Forest
- 4.5± Miles to Cove
- 11± Miles to Mena
- 145± Miles to Little Rock
- 237± Miles to Dallas

### PROPERTY INFORMATION:

- 1± Acre
- 882± SqFt Home
- 2 Bedrooms/1 Bath
- New Vinyl Windows Throughout
- Updated Walk-In Shower
- Newer Hot Water Heater
- Screened-In Back Porch
- City Utilities
- Large Shade Trees
- Multiple Outbuildings

### **WELCOME TO 168 POLK ROAD 35**

INVESTORS AND HOME IMPROVEMENT ENTHUSIASTS WITH VISION SHOULD CONSIDER THIS PROPERTY! Located at 168 Polk Road 35 is a home and several outbuildings nestled on a 1± acre lot in the city limits of Hatfield in Polk County, Arkansas. The cozy home offers 882 square feet with two bedrooms and one full bathroom. To meet its full potential, the home will require some TLC and repairs. City utilities include water, sewer, electric, and natural gas.