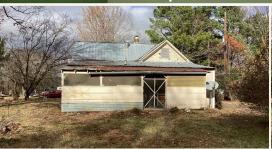

### PROPERTY INFORMATION:

- 1± Acre
- 882± SqFt Home
- 2 Bedrooms/1 Bath
- New Vinyl Windows Throughout
- Updated Walk-In Shower
- Newer Hot Water Heater
- Screened-In Back Porch
- City Utilities
- Large Shade Trees
- Multiple Outbuildings

### **WELCOME TO 168 POLK ROAD 35**

INVESTORS AND HOME IMPROVEMENT ENTHUSIASTS WITH VISION SHOULD CONSIDER THIS PROPERTY! Located at 168 Polk Road 35 is a home and several outbuildings nestled on a 1± acre lot in the city limits of Hatfield in Polk County, Arkansas. The cozy home offers 882 square feet with two bedrooms and one full bathroom. To meet its full potential, the home will require some TLC and repairs. City utilities include water, sewer, electric, and natural gas.