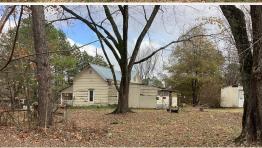

### PROPERTY INFORMATION:

- 1± Acre
- 882± SqFt Home
- 2 Bedrooms/1 Bath
- New Vinyl Windows Throughout
- Updated Walk-In Shower
- Newer Hot Water Heater
- Screened-In Back Porch
- City Utilities
- Large Shade Trees
- Multiple Outbuildings

The lot is flat and well suited for the home gardener, a large shop, or even a second home if you wish. Several large shade trees create a very comfortable environment to spend outdoors. You will find multiple buildings to store everything from lawn care equipment to your side-by-side. The property is located only three miles from the Ouachita National Forest, where you can hunt, fish, hike, and access the Wolf Pen Gap ATV Trail System.