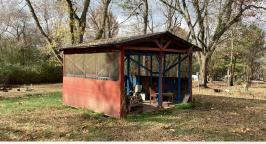

### PROPERTY INFORMATION:

- 1± Acre
- 882± SqFt Home
- 2 Bedrooms/1 Bath
- New Vinyl Windows Throughout
- Updated Walk-In Shower
- Newer Hot Water Heater
- Screened-In Back Porch
- City Utilities
- Large Shade Trees
- Multiple Outbuildings

The lot is flat and well suited for the home gardener, a large shop, or even a second home if you wish. Several large shade trees create a very comfortable environment to spend outdoors. You will find multiple buildings to store everything from lawn care equipment to your side-by-side. The property is located only three miles from the Ouachita National Forest, where you can hunt, fish, hike, and access the Wolf Pen Gap ATV Trail System.