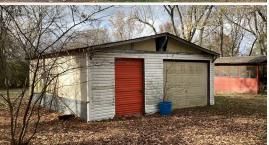

### PROPERTY INFORMATION:

- 1± Acre
- 882± SqFt Home
- 2 Bedrooms/1 Bath
- New Vinyl Windows Throughout
- Updated Walk-In Shower
- Newer Hot Water Heater
- Screened-In Back Porch
- City Utilities
- Large Shade Trees
- Multiple Outbuildings

The lot is flat and well suited for the home gardener, a large shop, or even a second home if you wish. Several large shade trees create a very comfortable environment to spend outdoors. You will find multiple buildings to store everything from lawn care equipment to your side-by-side. The property is located only three miles from the Ouachita National Forest, where you can hunt, fish, hike, and access the Wolf Pen Gap ATV Trail System.