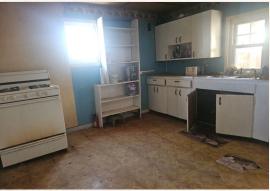

### PROPERTY INFORMATION:

- 1± Acre
- 882± SqFt Home
- 2 Bedrooms/1 Bath
- New Vinyl Windows Throughout
- Updated Walk-In Shower
- Newer Hot Water Heater
- Screened-In Back Porch
- City Utilities
- Large Shade Trees
- Multiple Outbuildings

### **WELCOME TO 168 POLK ROAD 35**

INVESTORS AND HOME IMPROVEMENT ENTHUSIASTS WITH VISION SHOULD CONSIDER THIS PROPERTY! Located at 168 Polk Road 35 is a home and several outbuildings nestled on a 1± acre lot in the city limits of Hatfield in Polk County, Arkansas. The cozy home offers 882 square feet with two bedrooms and one full bathroom. To meet its full potential, the home will require some TLC and repairs. City utilities include water, sewer, electric, and natural gas.

If you are willing to put in some sweat equity, this property is loaded with potential and would make a great starter home or investment.

Contact Luke Alston today to consider owning 168 Polk Road 35!