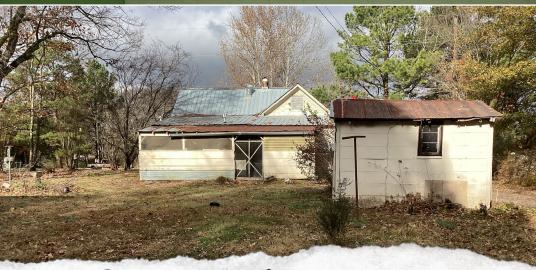

### PROPERTY INFORMATION:

- 1± Acre
- 882± SqFt Home
- 2 Bedrooms/1 Bath
- New Vinyl Windows Throughout
- Updated Walk-In Shower
- Newer Hot Water Heater
- Screened-In Back Porch
- City Utilities
- Large Shade Trees
- Multiple Outbuildings

### **WELCOME TO 168 POLK ROAD 35**

INVESTORS AND HOME IMPROVEMENT ENTHUSIASTS WITH VISION SHOULD CONSIDER THIS PROPERTY! Located at 168 Polk Road 35 is a home and several outbuildings nestled on a 1± acre lot in the city limits of Hatfield in Polk County, Arkansas. The cozy home offers 882 square feet with two bedrooms and one full bathroom. To meet its full potential, the home will require some TLC and repairs. City utilities include water, sewer, electric, and natural gas.

The lot is flat and well suited for the home gardener, a large shop, or even a second home if you wish. Several large shade trees create a very comfortable environment to spend outdoors. You will find multiple buildings to store everything from lawn care equipment to your side-by-side. The property is located only three miles from the Ouachita National Forest, where you can hunt, fish, hike, and access the Wolf Pen Gap ATV Trail System.