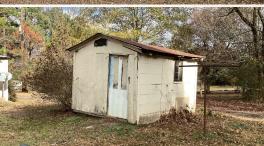

### PROPERTY INFORMATION:

- 1± Acre
- 882± SqFt Home
- 2 Bedrooms/1 Bath
- New Vinyl Windows Throughout
- Updated Walk-In Shower
- Newer Hot Water Heater
- Screened-In Back Porch
- City Utilities
- Large Shade Trees
- Multiple Outbuildings

### **WELCOME TO 168 POLK ROAD 35**

INVESTORS AND HOME IMPROVEMENT ENTHUSIASTS WITH VISION SHOULD CONSIDER THIS PROPERTY! Located at 168 Polk Road 35 is a home and several outbuildings nestled on a 1± acre lot in the city limits of Hatfield in Polk County, Arkansas. The cozy home offers 882 square feet with two bedrooms and one full bathroom. To meet its full potential, the home will require some TLC and repairs. City utilities include water, sewer, electric, and natural gas.

The lot is flat and well suited for the home gardener, a large shop, or even a second home if you wish. Several large shade trees create a very comfortable environment to spend outdoors. You will find multiple buildings to store everything from lawn care equipment to your side-by-side. The property is located only three miles from the Ouachita National Forest, where you can hunt, fish, hike, and access the Wolf Pen Gap ATV Trail System.