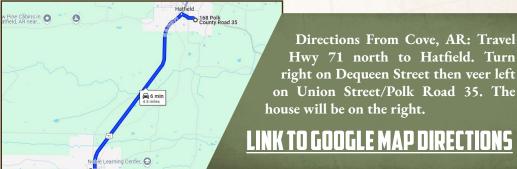

### **LOCATION:**

- 168 Polk Road 35 Hatfield, AR 71945
- Polk County
- 3± Miles to the Ouachita National Forest
- 4.5± Miles to Cove
- 11± Miles to Mena
- 145± Miles to Little Rock
- 237± Miles to Dallas