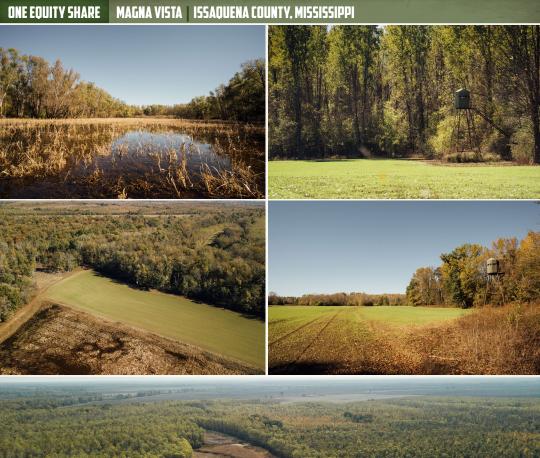

 Incredible Duck Hunting – 39 Planted Holes with 28 being Water Controlled
 8 Wells to Control Water

PROPERTY PROFILE

- 200+ Acres of Planted and Water-Controlled Waterfowl Habitat
- 100-acre Planted and Water-Controlled Waterfowl Refuge
- Additional 350 acres of Cypress Breaks and flooded timber for duck hunting
- 300+ Acres of Planted Summer and Winter Food Plots for Deer with 75 Elevated and Enclosed Shooting Houses in Place
- 500+ Acres of Bow-Only Deer Hunting
- The Perfect Land Diversity Mature Timber, Cutover, Sloughs, Bayous, Fields, & Lakes
- Miles of Roads for Access
- Full-Time Caretaker- Eddie Hatcher
- Club Biologist & Forrester on Staff Timber Managed Exclusively for Wildlife
- Additional Shares Available
- Annual Dues/Debt Assumption Available
  Upon Request
- Membership Subject to Approval of Club and Debt Assumption

### MORE ABOUT MAGNA VISTA, LLC

The members will enjoy all these amenities while being surrounded by soaring mature timber. The setting is absolutely perfect. If you are more of a private fella, there are additional lots for members to construct their own private camp. Magna Vista now enjoys 5,537± acres of some of the best hunting the great state of Mississippi has to offer. The land is in two big tracts just a couple of miles apart (one tract being inside the MS River Levee and the other just outside the levee). The diversity is what most property owners long for (mature timber, cutover for bedding and nesting, fields, sloughs, bayous, and lakes). The hunting speaks for itself while you are thumbing through the wildlife photos. You will find numerous wildlife plots in place, most equipped with box or ladder stands, 39 planted duck holes, 28 of which the water can be controlled, 8 Wells, BIG timber for those turkeys to roost, thickets for the year-round pig hunts, and all the small game you could want to hunt. The deer hunting is some of the best you will find, with harvest size exceeding 170 inches. The duck hunting in the South Delta has been getting better and better over the last few years, with Magna Vista being no exception. The club is now planting more holes, controlling more water, and creating more resting areas for the birds. This combination creates a mecca that the avid waterfowler dreams of. There are two deep blue holes on the property that have been known to hold big bass, crappie, and bream. The interior roads are nearly endless, landing you almost anywhere you need to be with a short walk.