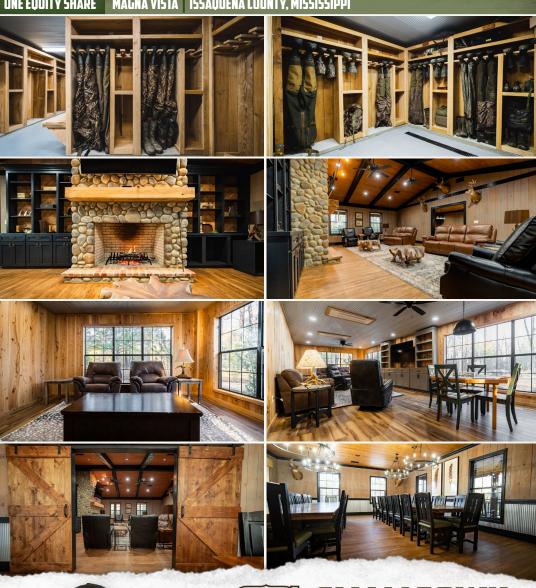

#### **PROPERTY INFORMATION:**

- 5,537± Club-Owned Acres in the Mississippi River Bottom
- 18 Total Shares Currently 13 Owned by 12 Members
- 12,000 SF Fitler Main Lodge (Completely Renovated in 2023) - Purchase Includes One Private Suite with Private Bath and Walk-In Closet, Professional Kitchen and Bar, 2 Great Rooms, Game Room, Mud Room, Tornado Shelter, and Outdoor Kitchen
- Camp Cook Provides Full Breakfast Fridays-Mondays and Holidays.
- New Heated Skinning Shed with Multiple Processing Areas, Ice-Machine and Walk-In Cooler
- Heated/Cooled Dog Kennel and Dog Wash
- Equipment Wash Rack
- 500-Yard Shooting Range
- Additional Lots to Build a Private Camp if Member Chooses
- Family Friendly Camp Bring the Wives and Kids!
- Great Fishing in the Blue Holes
- Some of Mississippi's Best Hunting
  Duck, Deer, Turkey, Alligator, Hogs, Dove, and Small Game

## WELCOME TO MAGNA VISTA, LLC

WHEN TWO ICONIC PROPERTIES BECOME ONE IN THE MISSISSIPPI RIVER BOTTOM, SOMETHING VERY SPECIAL IS BORN. Welcome to the new Magna Vista in Issaquena County, Mississippi. In early 2023, Magna Vista Plantation purchased the historic Fitler Farms, which created the ultimate equity offering in the South Delta. The recreational history runs deep within these two clubs. "Fitler Lodge" at Magna Vista was completely renovated in 2023. Don't worry; the rustic history of the lodge was not erased but simply got a facelift to accommodate the desires of the modern hunter and their families. The 1,200 SF lodge offers sixteen sizable private suites with private bathrooms and walk-in closets, three bunk rooms for guests, a new professional kitchen and bar, two great rooms (one upstairs and one downstairs), game room, mud room, tornado shelter, and an outdoor kitchen. The room for that good hunting camp camaraderie will be plentiful. Outside, you will find a new heated skinning shed with multiple processing areas, ice-machine and walk-in cooler, equipment wash rack, and heated/cooled dog kennel, and dog wash.