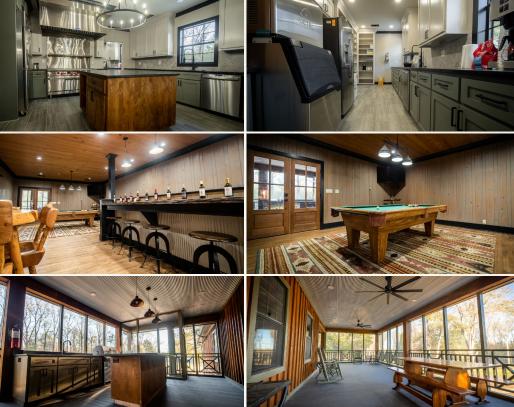

#### **PROPERTY INFORMATION:**

- 5,537± Club-Owned Acres in the Mississippi River Bottom
- 18 Total Shares Currently 13 Owned by 12 Members
- 12,000 SF Fitler Main Lodge (Completely Renovated in 2023) - Purchase Includes One Private Suite with Private Bath and Walk-In Closet, Professional Kitchen and Bar, 2 Great Rooms, Game Room, Mud Room, Tornado Shelter, and Outdoor Kitchen
- Camp Cook Provides Full Breakfast Fridays-Mondays and Holidays.
- New Heated Skinning Shed with Multiple Processing Areas, Ice-Machine and Walk-In Cooler
- Heated/Cooled Dog Kennel and Dog Wash
- Equipment Wash Rack
- 500-Yard Shooting Range
- Additional Lots to Build a Private Camp if Member Chooses
- Family Friendly Camp Bring the Wives and Kids!
- Great Fishing in the Blue Holes
- Some of Mississippi's Best Hunting
  Duck, Deer, Turkey, Alligator, Hogs, Dove, and Small Game

## WELCOME TO MAGNA VISTA, LLC

WHEN TWO ICONIC PROPERTIES BECOME ONE IN THE MISSISSIPPI RIVER BOTTOM, SOMETHING VERY SPECIAL IS BORN. Welcome to the new Magna Vista in Issaquena County, Mississippi. In early 2023, Magna Vista Plantation purchased the historic Fitler Farms, which created the ultimate equity offering in the South Delta. The recreational history runs deep within these two clubs. "Fitler Lodge" at Magna Vista was completely renovated in 2023. Don't worry; the rustic history of the lodge was not erased but simply got a facelift to accommodate the desires of the modern hunter and their families. The 1,200 SF lodge offers sixteen sizable private suites with private bathrooms and walk-in closets, three bunk rooms for guests, a new professional kitchen and bar, two great rooms (one upstairs and one downstairs), game room, mud room, tornado shelter, and an outdoor kitchen. The room for that good hunting camp camaraderie will be plentiful. Outside, you will find a new heated skinning shed with multiple processing areas, ice-machine and walk-in cooler, equipment wash rack, and heated/cooled dog kennel, and dog wash.