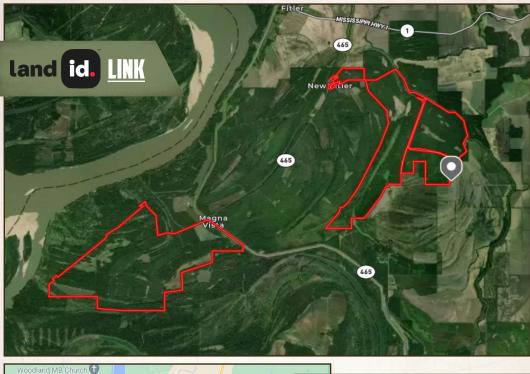

Information is believed to be accurate but not guaranteed.

f/25,000+ Followers

SHILLITUN

AGNA VISTA

ONE EQUITY SHARE MAGNA VISTA ISSAQUENA COUNTY, MISSISSIPPI

61

Directions From the Intersection of MS-1 N and Onward, MS: Travel west 4.6 miles on MS-1 N. Turn left onto MS-465 S and proceed 1.1 miles to the property on the left.

### LINK TO GOOGLE MAP DIRECTIONS

MICHAEL OSWALT, ALC PRINCIPAL BROKER C: 662-719-3967 O: 769-888-2522 michael@smalltownproperties.com 4848 Main St. - Flora, MS 39071

f/25,000+ Followers

CHI SMILLITUR

smalltownproperties.com