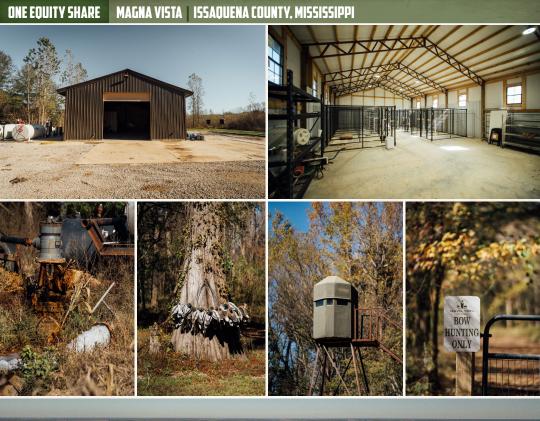

#### **PROPERTY INFORMATION:**

- 5,537± Club-Owned Acres in the Mississippi River Bottom
- 18 Total Shares Currently 13 Owned by 12 Members
- 12,000 SF Fitler Main Lodge (Completely Renovated in 2023) - Purchase Includes One Private Suite with Private Bath and Walk-In Closet, Professional Kitchen and Bar, 2 Great Rooms, Game Room, Mud Room, Tornado Shelter, and Outdoor Kitchen
- Camp Cook Provides Full Breakfast Fridays-Mondays and Holidays.
- New Heated Skinning Shed with Multiple Processing Areas, Ice-Machine and Walk-In Cooler
- Heated/Cooled Dog Kennel and Dog Wash
- Equipment Wash Rack
- 500-Yard Shooting Range
- Additional Lots to Build a Private Camp if Member Chooses
- Family Friendly Camp Bring the Wives and Kids!
- Great Fishing in the Blue Holes
- Some of Mississippi's Best Hunting
  Duck, Deer, Turkey, Alligator, Hogs, Dove, and Small Game

 Incredible Duck Hunting – 39 Planted Holes with 28 being Water Controlled
 8 Wells to Control Water

PROPERTY PROFILE

- 200+ Acres of Planted and Water-Controlled Waterfowl Habitat
- 100-acre Planted and Water-Controlled Waterfowl Refuge
- Additional 350 acres of Cypress Breaks and flooded timber for duck hunting
- 300+ Acres of Planted Summer and Winter Food Plots for Deer with 75 Elevated and Enclosed Shooting Houses in Place
- 500+ Acres of Bow-Only Deer Hunting
- The Perfect Land Diversity Mature Timber, Cutover, Sloughs, Bayous, Fields, & Lakes
- Miles of Roads for Access
- Full-Time Caretaker- Eddie Hatcher
- Club Biologist & Forrester on Staff Timber Managed Exclusively for Wildlife
- Additional Shares Available
- Annual Dues/Debt Assumption Available
  Upon Request
- Membership Subject to Approval of Club and Debt Assumption

## WELCOME TO MAGNA VISTA, LLC

WHEN TWO ICONIC PROPERTIES BECOME ONE IN THE MISSISSIPPI RIVER BOTTOM, SOMETHING VERY SPECIAL IS BORN. Welcome to the new Magna Vista in Issaquena County, Mississippi. In early 2023, Magna Vista Plantation purchased the historic Fitler Farms, which created the ultimate equity offering in the South Delta. The recreational history runs deep within these two clubs. "Fitler Lodge" at Magna Vista was completely renovated in 2023. Don't worry; the rustic history of the lodge was not erased but simply got a facelift to accommodate the desires of the modern hunter and their families. The 1,200 SF lodge offers sixteen sizable private suites with private bathrooms and walk-in closets, three bunk rooms for guests, a new professional kitchen and bar, two great rooms (one upstairs and one downstairs), game room, mud room, tornado shelter, and an outdoor kitchen. The room for that good hunting camp camaraderie will be plentiful. Outside, you will find a new heated skinning shed with multiple processing areas, ice-machine and walk-in cooler, equipment wash rack, and heated/cooled dog kennel, and dog wash.