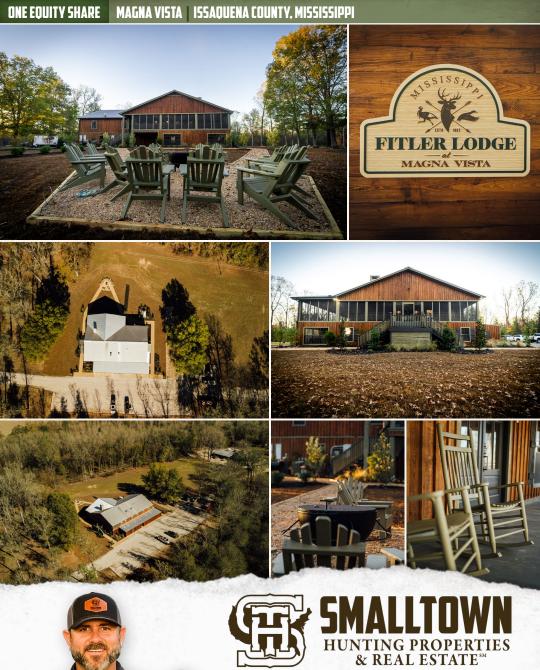

#### **PROPERTY INFORMATION:**

- 5,537± Club-Owned Acres in the Mississippi River Bottom
- 18 Total Shares Currently 13 Owned by 12 Members
- 12,000 SF Fitler Main Lodge (Completely Renovated in 2023) - Purchase Includes One Private Suite with Private Bath and Walk-In Closet, Professional Kitchen and Bar, 2 Great Rooms, Game Room, Mud Room, Tornado Shelter, and Outdoor Kitchen
- Camp Cook Provides Full Breakfast Fridays-Mondays and Holidays.
- New Heated Skinning Shed with Multiple Processing Areas, Ice-Machine and Walk-In Cooler
- Heated/Cooled Dog Kennel and Dog Wash
- Equipment Wash Rack
- 500-Yard Shooting Range
- Additional Lots to Build a Private Camp if Member Chooses
- Family Friendly Camp Bring the Wives and Kids!
- Great Fishing in the Blue Holes
- Some of Mississippi's Best Hunting
  Duck, Deer, Turkey, Alligator, Hogs, Dove, and Small Game

## WELCOME TO MAGNA VISTA, LLC

WHEN TWO ICONIC PROPERTIES BECOME ONE IN THE MISSISSIPPI RIVER BOTTOM, SOMETHING VERY SPECIAL IS BORN. Welcome to the new Magna Vista in Issaquena County, Mississippi. In early 2023, Magna Vista Plantation purchased the historic Fitler Farms, which created the ultimate equity offering in the South Delta. The recreational history runs deep within these two clubs. "Fitler Lodge" at Magna Vista was completely renovated in 2023. Don't worry; the rustic history of the lodge was not erased but simply got a facelift to accommodate the desires of the modern hunter and their families. The 1,200 SF lodge offers sixteen sizable private suites with private bathrooms and walk-in closets, three bunk rooms for guests, a new professional kitchen and bar, two great rooms (one upstairs and one downstairs), game room, mud room, tornado shelter, and an outdoor kitchen. The room for that good hunting camp camaraderie will be plentiful. Outside, you will find a new heated skinning shed with multiple processing areas, ice-machine and walk-in cooler, equipment wash rack, and heated/cooled dog kennel, and dog wash.

### MORE ABOUT MAGNA VISTA, LLC

The members will enjoy all these amenities while being surrounded by soaring mature timber. The setting is absolutely perfect. If you are more of a private fella, there are additional lots for members to construct their own private camp. Magna Vista now enjoys 5,537± acres of some of the best hunting the great state of Mississippi has to offer. The land is in two big tracts just a couple of miles apart (one tract being inside the MS River Levee and the other just outside the levee). The diversity is what most property owners long for (mature timber, cutover for bedding and nesting, fields, sloughs, bayous, and lakes). The hunting speaks for itself while you are thumbing through the wildlife photos. You will find numerous wildlife plots in place, most equipped with box or ladder stands, 39 planted duck holes, 28 of which the water can be controlled, 8 Wells, BIG timber for those turkeys to roost, thickets for the year-round pig hunts, and all the small game you could want to hunt. The deer hunting is some of the best you will find, with harvest size exceeding 170 inches. The duck hunting in the South Delta has been getting better and better over the last few years, with Magna Vista being no exception. The club is now planting more holes, controlling more water, and creating more resting areas for the birds. This combination creates a mecca that the avid waterfowler dreams of. There are two deep blue holes on the property that have been known to hold big bass, crappie, and bream. The interior roads are nearly endless, landing you almost anywhere you need to be with a short walk.