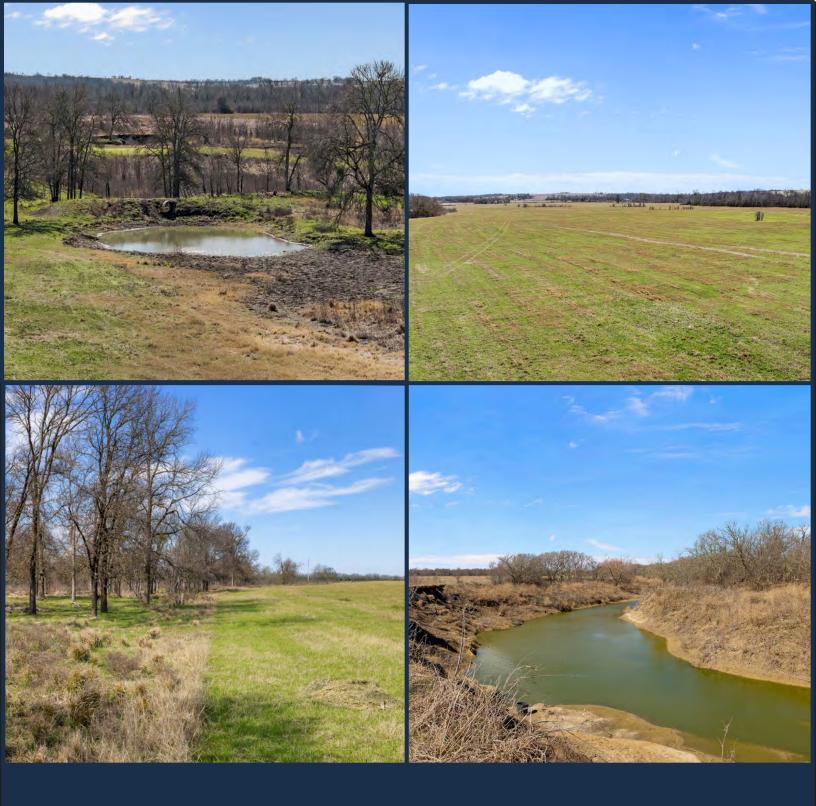

Pond Creek Ranch offers 117 acres of beautiful and functional land situated in the Waco, Temple, and Bryan triangle. This working ranch boasts over one mile of county road frontage, providing excellent access and potential for ranching, recreation, or future development.

Pond Creek traverses the property and currently holds water, making it a valuable natural resource. Just south of the creek, a cozy three-year-old modular home provides comfortable living with scenic views of the surrounding landscape. The land features a mix of open pastures and mature trees, ideal for livestock, hunting, or creating a private retreat.

Whether you are looking for a fully operational ranch, an investment opportunity, or a serene escape, Pond Creek Ranch offers endless possibilities.

Copyright 2025 Grand Land Realty, LLC The material contained in this document is based in part upon information furnished to Grand Land Realty, LLC. by sources deemed to be reliable. The information is believed to be accurate in all material respects, but no representation or warranty, expressed, or implied, as to list accuracy or completeness is made by any party. Recipients should conduct their own investigation and analysis of the information described herein.