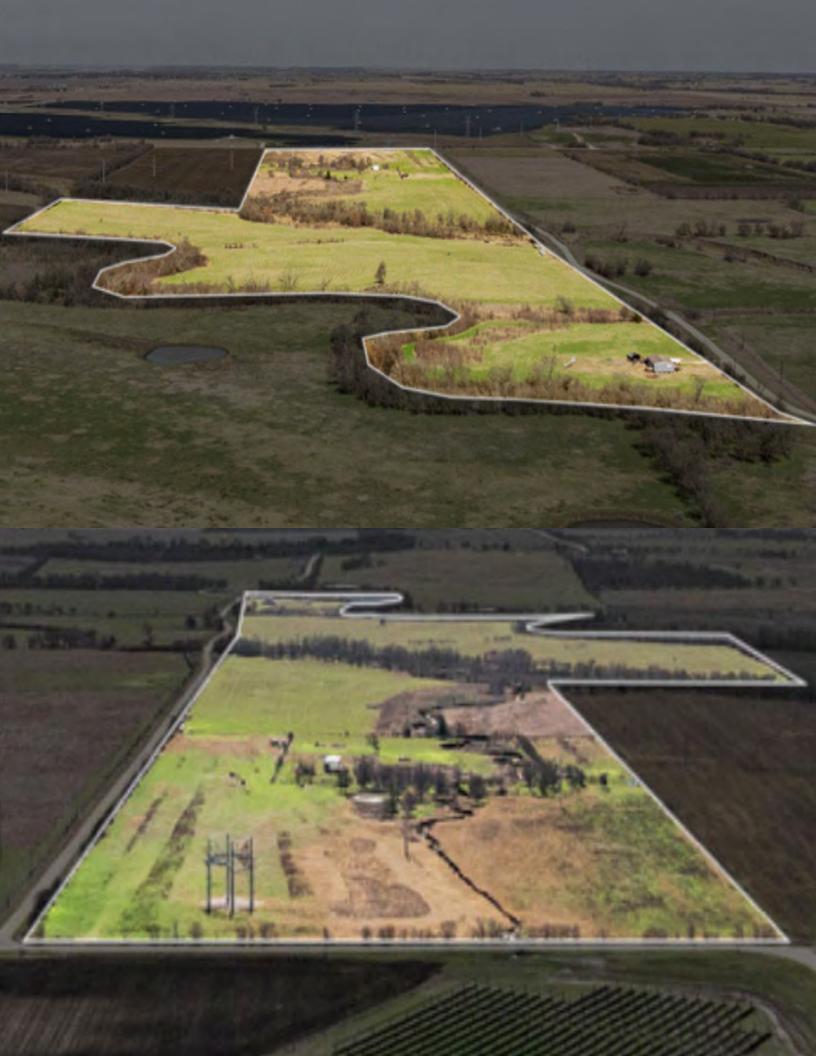

**4755 County Road 275, Rosebud, TX 76570** Milam County, Texas, 118 AC +/-

Boundary

#### **4755 County Road 275, Rosebud, TX 76570** Milam County, Texas, 118 AC +/-

Boundary

### 4755 County Road 275, Rosebud, TX 76570

0  $\square$ Boundary Marker

#### **4755 County Road 275, Rosebud, TX 76570** Milam County, Texas, 118 AC +/-

Boundary 1 D Boundary