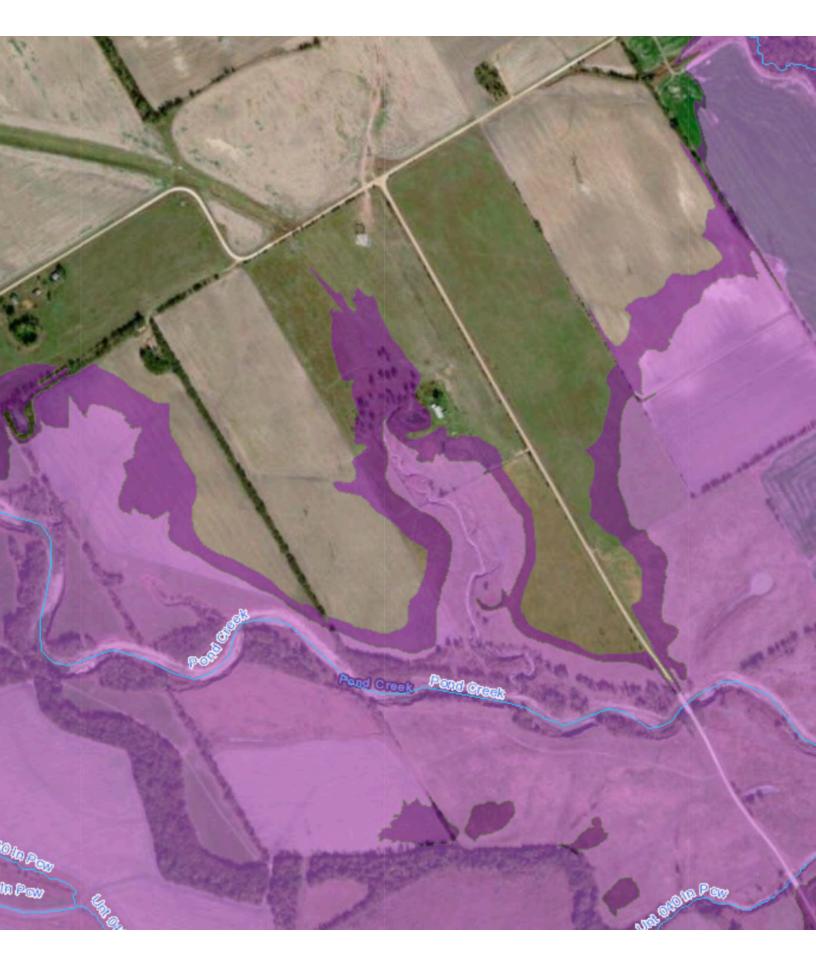

Pond Creek traverses the property and currently holds water, making it a valuable natural resource. Just south of the creek, a cozy three-year-old modular home provides comfortable living with scenic views of the surrounding landscape. The land features a mix of open pastures and mature trees, ideal for livestock, hunting, or creating a private retreat.