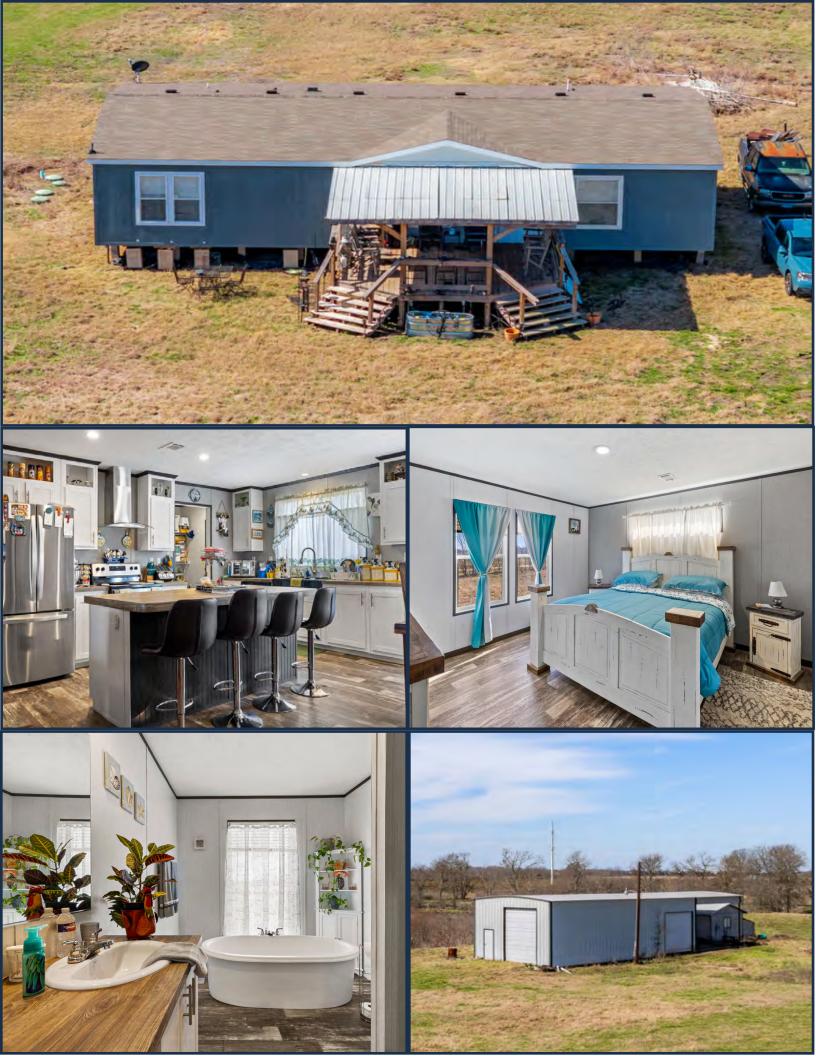

Pond Creek traverses the property and currently holds water, making it a valuable natural resource. Just south of the creek, a cozy three-year-old modular home provides comfortable living with scenic views of the surrounding landscape. The land features a mix of open pastures and mature trees, ideal for livestock, hunting, or creating a private retreat.

SCAN HERE TO SEE MORE OF POND CREEK RANCH Improvements on the ranch include a three-year-old, 3-bedroom, 2-bath modular home spanning approximately 1,800 sq.ft., meticulously maintained and in excellent condition. Additionally, a medium-sized shop provides convenient tool and equipment storage. The property is fenced and crossfenced with a combination of 4- and 5-strand barbed wire, all in medium/good condition. Milam County Water and the Heart of Texas Electric Co-op service the ranch.