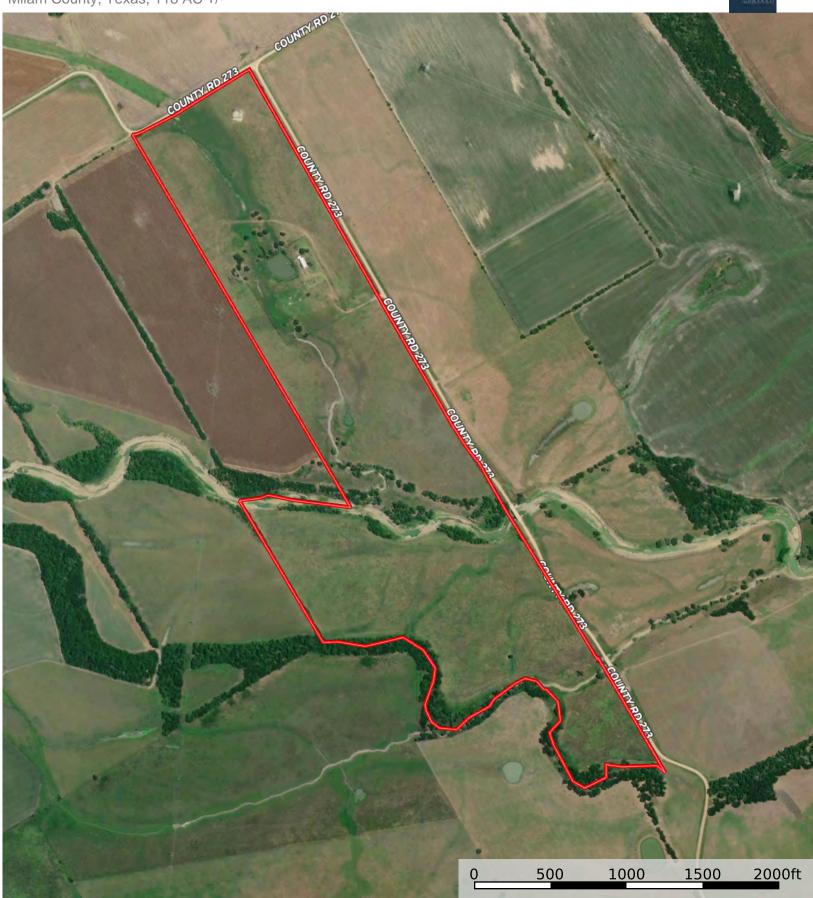

**4755 County Road 275, Rosebud, TX 76570** Milam County, Texas, 118 AC +/-

Boundary

#### **4755 County Road 275, Rosebud, TX 76570** Milam County, Texas, 118 AC +/-

Boundary

### 4755 County Road 275, Rosebud, TX 76570

0  $\square$ Boundary Marker

#### **4755 County Road 275, Rosebud, TX 76570** Milam County, Texas, 118 AC +/-

Boundary 1 D Boundary