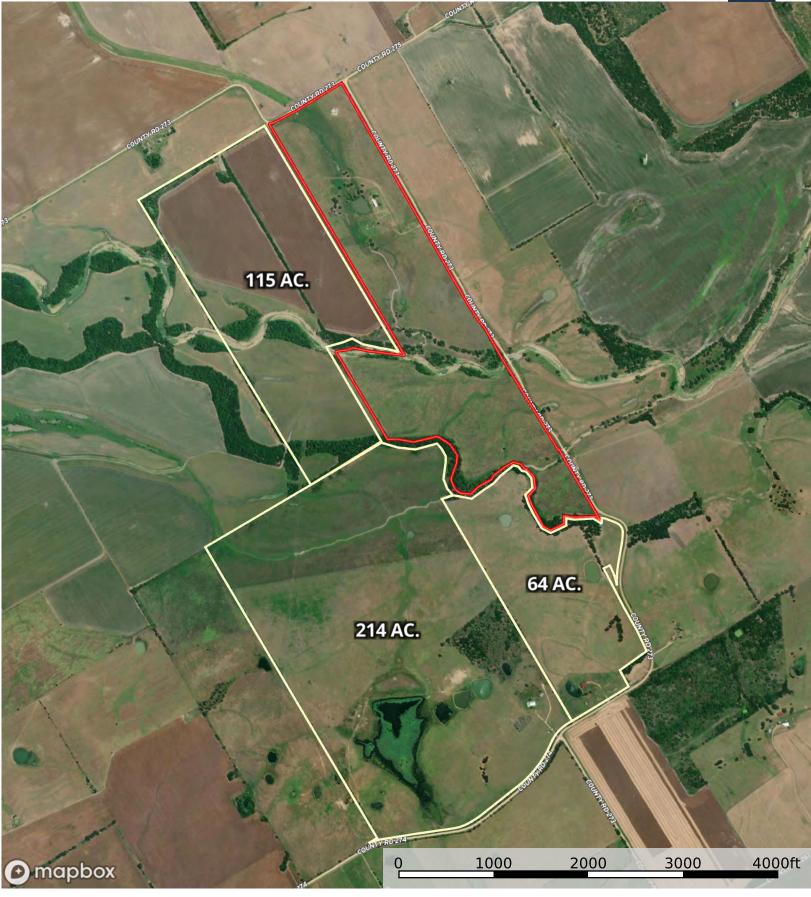

Pond Creek Ranch offers 117 acres of beautiful and functional land situated in the Waco, Temple, and Bryan triangle. This working ranch boasts over one mile of county road frontage, providing excellent access and potential for ranching, recreation, or future development.

**4755 County Road 275, Rosebud, TX 76570** Milam County, Texas, 118 AC +/-

Boundary

#### **4755 County Road 275, Rosebud, TX 76570** Milam County, Texas, 118 AC +/-

Boundary