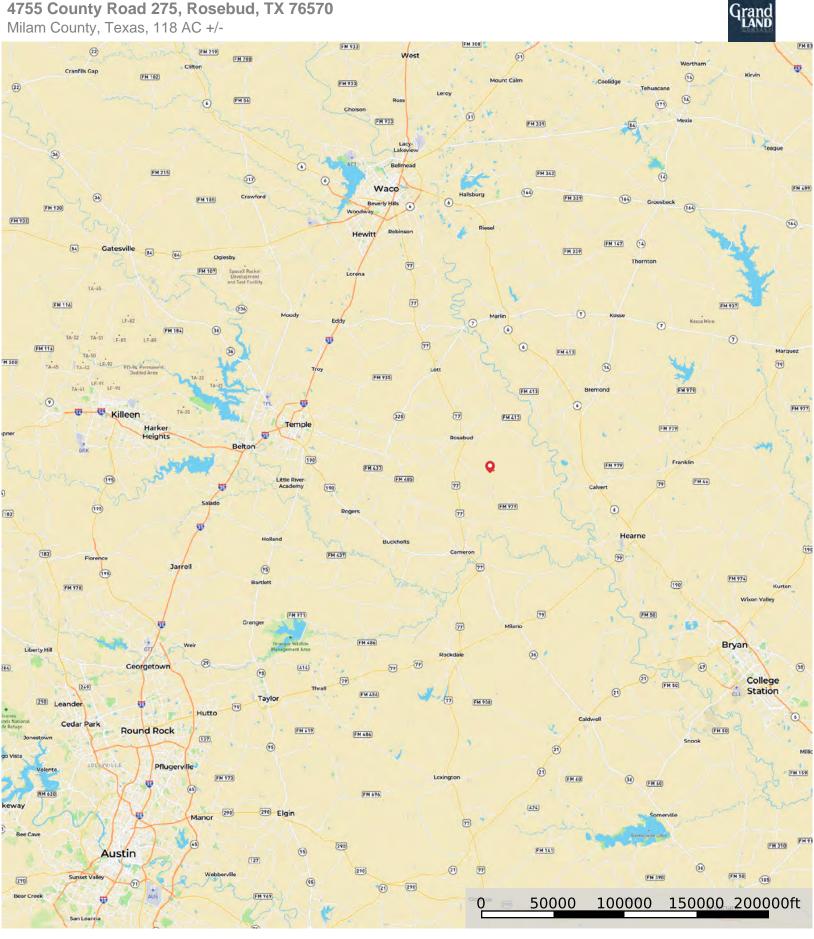

## Location

Milam County

34 Miles to Bryan/College Station, 32 miles to Waco, 23 miles to Temple, 2 hours to Austin-Bergstrom International Airport