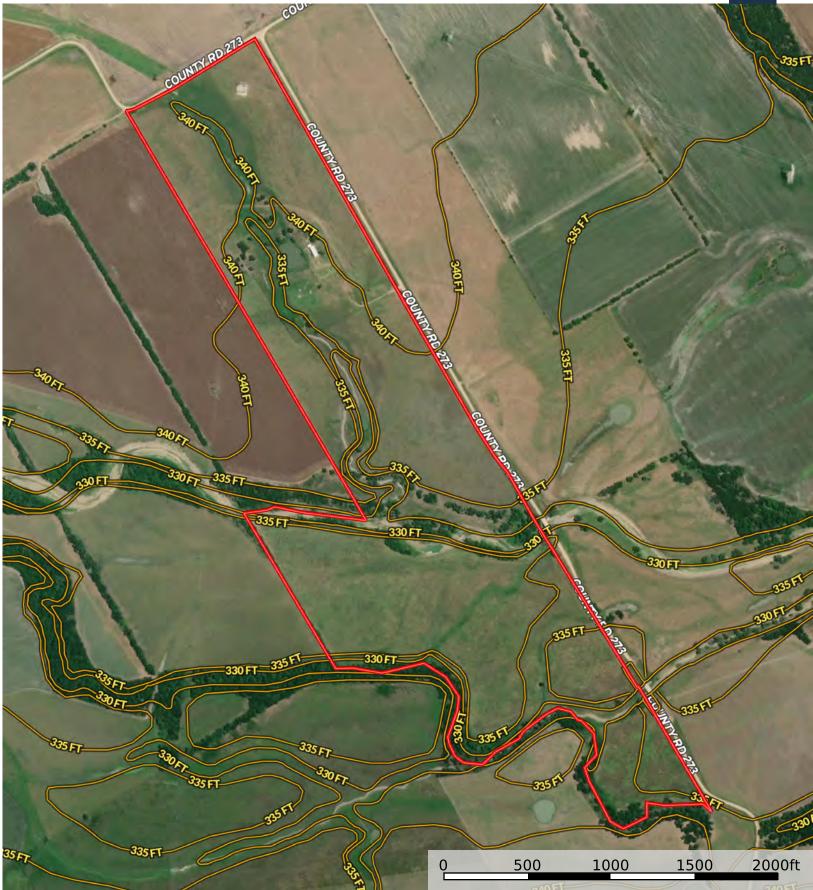

Pond Creek Ranch offers 117 acres of beautiful and functional land situated in the Waco, Temple, and Bryan triangle. This working ranch boasts over one mile of county road frontage, providing excellent access and potential for ranching, recreation, or future development.

Pond Creek traverses the property and currently holds water, making it a valuable natural resource. Just south of the creek, a cozy three-year-old modular home provides comfortable living with scenic views of the surrounding landscape. The land features a mix of open pastures and mature trees, ideal for livestock, hunting, or creating a private retreat.

# Directions

From Rosebud, travel South on CR 233 for approximately 5 1/2 miles, turn right onto CR 273, drive approximately 1 mile, and the property will be on your right.

Copyright 2025 Grand Land Realty, LLC The material contained in this document is based in part upon information furnished to Grand Land Realty, LLC. by sources deemed to be reliable. The information is believed to be accurate in all material respects, but no representation or warranty, expressed, or implied, as to list accuracy or completeness is made by any party. Recipients should conduct their own investigation and analysis of the information described herein.

**4755 County Road 275, Rosebud, TX 76570** Milam County, Texas, 118 AC +/-

Boundary

#### **4755 County Road 275, Rosebud, TX 76570** Milam County, Texas, 118 AC +/-

Boundary