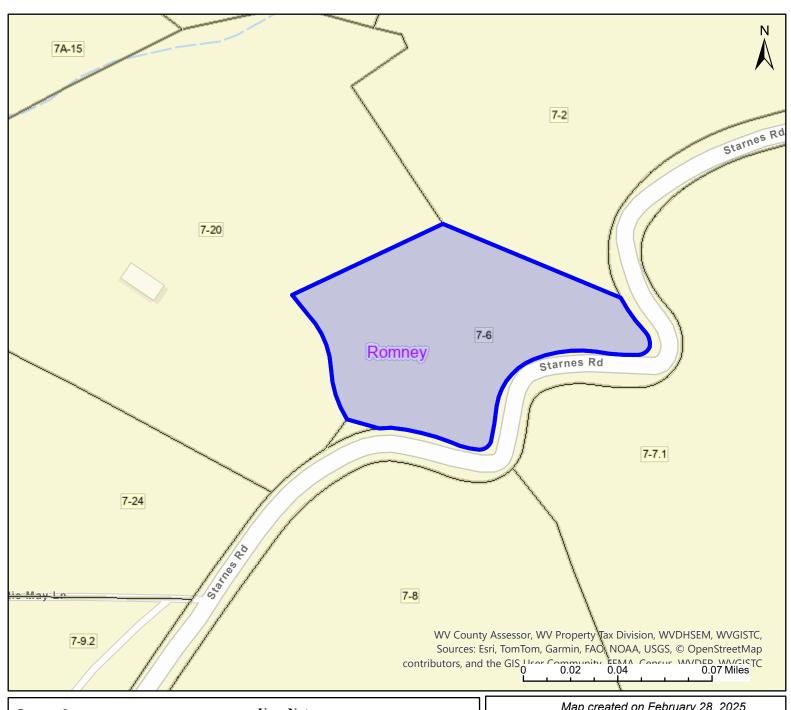

## PARCEL ID: 14-07-0007-0006-0000

| Legend                                                                        | User Notes:                                    | Map created on February 28, 2025               |
|-------------------------------------------------------------------------------|------------------------------------------------|------------------------------------------------|
| WV Parcels  Districts                                                         |                                                | Owner(s):<br>KAUDERS PAULA M & FEEHLEY LINDA D |
| WV Parcels                                                                    |                                                | Address:                                       |
| WVParcels                                                                     |                                                | 1300 STARNES RD                                |
|                                                                               |                                                | Class Type:                                    |
|                                                                               |                                                | Residential                                    |
|                                                                               |                                                | Legal Description:                             |
|                                                                               |                                                | S B DRS 4.50 ACS                               |
| WV Property Viewer (https://www.MapWV.gov/pro<br>and WV GIS Technical Center. | perty) is supported by WV State Tax Department |                                                |