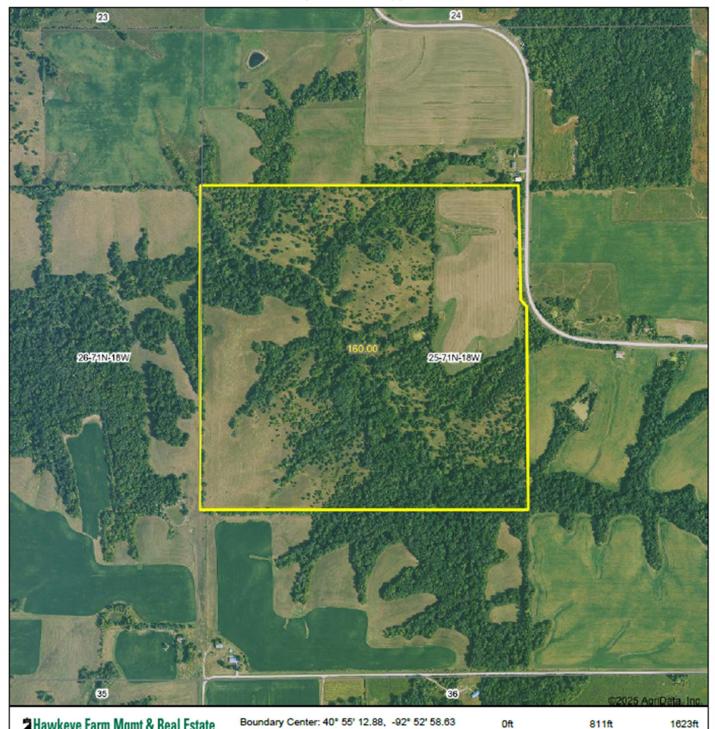

## **PROPERTY MAP**

Hawkeye Farm Mgmt & Real Estate

Aerial Map Boundary Lines Are Approximate

Hawkeye Farm Mgmt & Real Estate

25-71N-18W Monroe County Iowa

3/6/2025