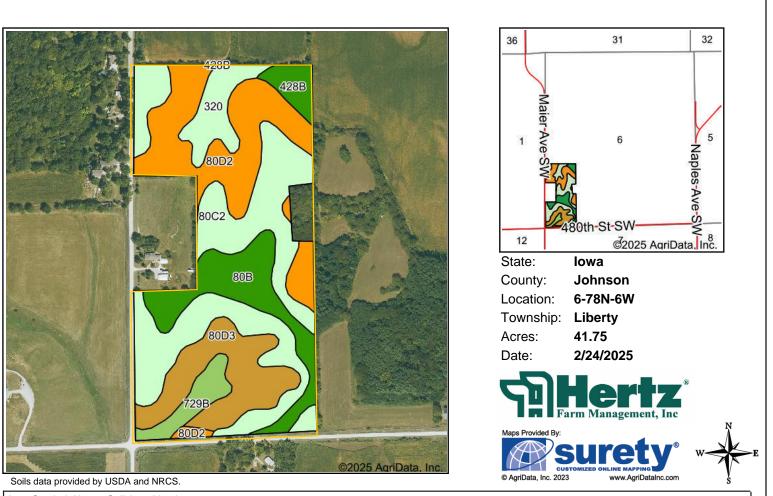

# LAND FOR SALE

### Certified Organic Farm, Iowa City, IA 52240

REBECCA FRANTZ, ALC Licensed Salesperson in IA 319.330.2945 RebeccaF@Hertz.ag 43.83 Acres, m/l Johnson County, IA