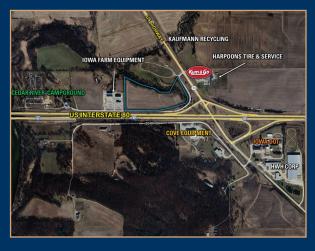

## INDUSTRIAL/COMMERICAL Cedar County, IA Development

Peoples Company is pleased to present an exceptional 20.25-acre m/l development tract located at the Tipton Exit 267 along U.S. Interstate 80 and access from Highway 38. Strategically positioned between Iowa City, IA, and the Quad Cities, this property boasts unparalleled accessibility and visibility, making it an ideal location for a wide range of business opportunities.

Site For Sale

Asking Price \$1,012,500

20.25 Acrces M/L | Listing #18088

Highway 38 & 306th Street

\*All utility information, availability, plans, timelines, locations, etc. should be confirmed with Cedar County Planning and Zoning and Cedar County's Engineer.