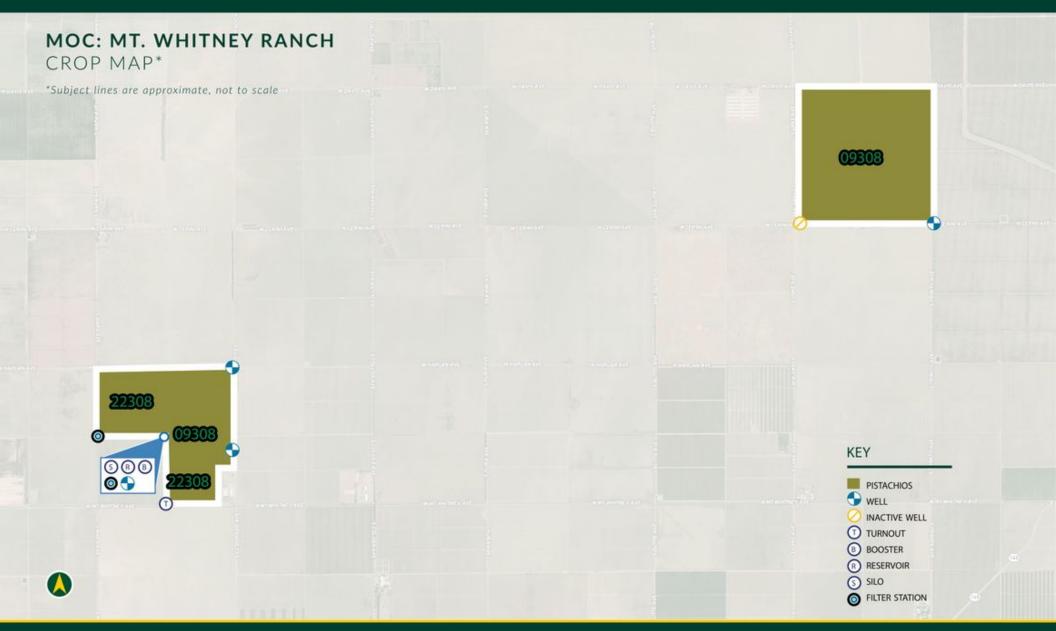

Pearson Realty does not provide legal advice. Interested parties should consult with their attorneys regarding the Court process.

**INTERACTIVE** MAP ......

| APN NUMBER  | FIELD# | OWNER                  | RANCH NAME        | WATER DISTRICT           | YEAR<br>PLANTED | CROP       | VARIETY      | SPACING   | ASSESSOR<br>ACRES | PLANTED<br>ACRES |
|-------------|--------|------------------------|-------------------|--------------------------|-----------------|------------|--------------|-----------|-------------------|------------------|
| 050-040-15s | 09308  | Maricopa Orchards, LLC | Mt. Whitney Ranch | Westlands Water District | 2012            | Pistachios | Kerman       | 18' x 20' | 158.18            | 157.76           |
| 050-040-16s | 09308  | Maricopa Orchards, LLC | Mt. Whitney Ranch | Westlands Water District | 2012            | Pistachios | Kerman       | 18' x 20' | 160.00            | 158.91           |
| 050-040-17s | 09308  | Maricopa Orchards, LLC | Mt. Whitney Ranch | Westlands Water District | 2012            | Pistachios | Kerman       | 18' x 20' | 318.18            | 317.33           |
| 050-070-15s | 22308  | Maricopa Orchards, LLC | Mt. Whitney Ranch | Westlands Water District | 2015            | Pistachios | Golden Hills | 18' x 20' | 160.00            | 155.99           |
| 050-070-18s | 22308  | Maricopa Orchards, LLC | Mt. Whitney Ranch | Westlands Water District | 2015            | Pistachios | Golden Hills | 18' x 20' | 160.00            | 157.76           |
| 050-070-29s | 22308  | Maricopa Orchards, LLC | Mt. Whitney Ranch | Westlands Water District | 2015            | Pistachios | Golden Hills | 18' x 20' | 138.18            | 136.25           |
| 050-040-15s | 09308  | Maricopa Orchards, LLC | Mt. Whitney Ranch | Westlands Water District |                 | Well       |              |           | -                 |                  |
| 050-040-16s | 09308  | Maricopa Orchards, LLC | Mt. Whitney Ranch | Westlands Water District |                 | Well       |              |           |                   | -                |
| 050-070-15s | 22308  | Maricopa Orchards, LLC | Mt. Whitney Ranch | Westlands Water District |                 | Well       |              |           | -                 | -                |
| TOTAL       |        |                        |                   |                          |                 |            |              |           | 1,094.54          | 1,084.00         |