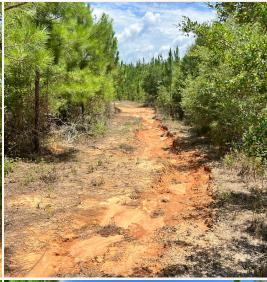

## **WELCOME TO THE WAYNE 39.10**

LOCATED IN THE YELLOW CREEK OIL FIELD IN WAYNE COUNTY, MS, THIS 39,10± ACRE PROPERTY IS NEAR THE COMMUNITY OF WHISTLER. Accessed through the oil field roads, the land is suitable for recreation and timber production. A transmission line and small pipelines cross the property and are suitable for food plots. Two old oil location sites are on the property. The terrain is predominantly rolling hills. While much of the timber has been cut in years past, some mixed pine hardwood is still standing. This property is fitting for future timber harvests, ATV riding, and hunting.