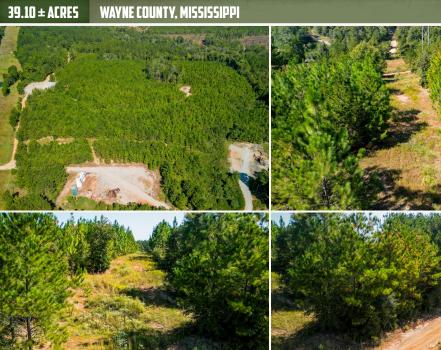

## THE WAYNE 39.10

## PROPERTY INFORMATION:

- 39.10± Acres
- Mixed Young Timber
- Transmission Line Easement
- Oil Well Locations

## **WELCOME TO THE WAYNE 39.10**

LOCATED IN THE YELLOW CREEK OIL FIELD IN WAYNE COUNTY, MS, THIS 39,10± ACRE PROPERTY IS NEAR THE COMMUNITY OF WHISTLER. Accessed through the oil field roads, the land is suitable for recreation and timber production. A transmission line and small pipelines cross the property and are suitable for food plots. Two old oil location sites are on the property. The terrain is predominantly rolling hills. While much of the timber has been cut in years past, some mixed pine hardwood is still standing. This property is fitting for future timber harvests, ATV riding, and hunting.