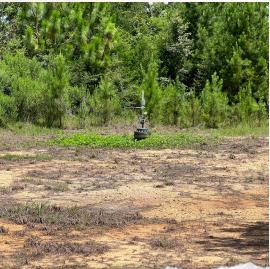

## PROPERTY INFORMATION:

- 39.10± Acres
- Mixed Young Timber
- Transmission Line Easement
- Oil Well Locations

## **WELCOME TO THE WAYNE 39.10**

LOCATED IN THE YELLOW CREEK OIL FIELD IN WAYNE COUNTY, MS, THIS 39,10± ACRE PROPERTY IS NEAR THE COMMUNITY OF WHISTLER. Accessed through the oil field roads, the land is suitable for recreation and timber production. A transmission line and small pipelines cross the property and are suitable for food plots. Two old oil location sites are on the property. The terrain is predominantly rolling hills. While much of the timber has been cut in years past, some mixed pine hardwood is still standing. This property is fitting for future timber harvests, ATV riding, and hunting.