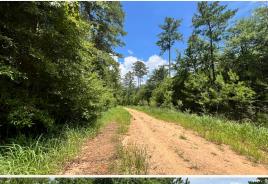

## **WELCOME TO THE WAYNE 39.10**

LOCATED IN THE YELLOW CREEK OIL FIELD IN WAYNE COUNTY, MS, THIS 39,10± ACRE PROPERTY IS NEAR THE COMMUNITY OF WHISTLER. Accessed through the oil field roads, the land is suitable for recreation and timber production. A transmission line and small pipelines cross the property and are suitable for food plots. Two old oil location sites are on the property. The terrain is predominantly rolling hills. While much of the timber has been cut in years past, some mixed pine hardwood is still standing. This property is fitting for future timber harvests, ATV riding, and hunting.