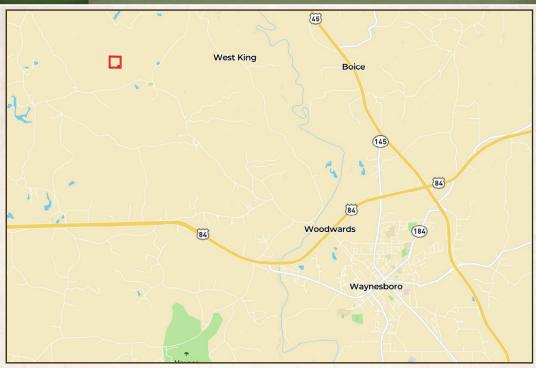

## **LOCATION:**

- · Wayne County, MS
- 10± Miles Northwest of Waynesboro

## **WELCOME TO THE WAYNE 39.10**

LOCATED IN THE YELLOW CREEK OIL FIELD IN WAYNE COUNTY, MS, THIS 39,10± ACRE PROPERTY IS NEAR THE COMMUNITY OF WHISTLER. Accessed through the oil field roads, the land is suitable for recreation and timber production. A transmission line and small pipelines cross the property and are suitable for food plots. Two old oil location sites are on the property. The terrain is predominantly rolling hills. While much of the timber has been cut in years past, some mixed pine hardwood is still standing. This property is fitting for future timber harvests, ATV riding, and hunting.