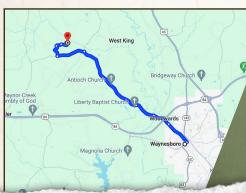

Directions from Waynesboro, MS:
Travel north on Waynesboro Shubuta
Road to Fred West Road. Turn onto Fred
West Road and travel approximately 1.5
miles to the gravel road on the right. Travel
along the gravel road for approximately one
mile to the property.

LINK TO GOOGLE MAP DIRECTIONS