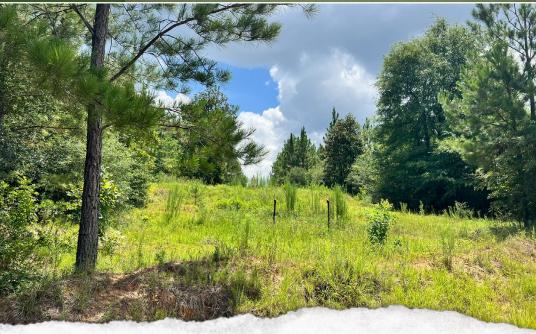

## **WELCOME TO THE WAYNE 39.10**

LOCATED IN THE YELLOW CREEK OIL FIELD IN WAYNE COUNTY, MS, THIS 39,10± ACRE PROPERTY IS NEAR THE COMMUNITY OF WHISTLER. Accessed through the oil field roads, the land is suitable for recreation and timber production. A transmission line and small pipelines cross the property and are suitable for food plots. Two old oil location sites are on the property. The terrain is predominantly rolling hills. While much of the timber has been cut in years past, some mixed pine hardwood is still standing. This property is fitting for future timber harvests, ATV riding, and hunting.