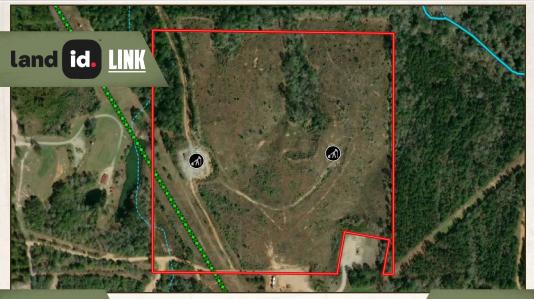

## PROPERTY INFORMATION:

- 39.10± Acres
- Mixed Young Timber
- Transmission Line Easement
- Oil Well Locations

## **WELCOME TO THE WAYNE 39.10**

LOCATED IN THE YELLOW CREEK OIL FIELD IN WAYNE COUNTY, MS, THIS 39,10± ACRE PROPERTY IS NEAR THE COMMUNITY OF WHISTLER. Accessed through the oil field roads, the land is suitable for recreation and timber production. A transmission line and small pipelines cross the property and are suitable for food plots. Two old oil location sites are on the property. The terrain is predominantly rolling hills. While much of the timber has been cut in years past, some mixed pine hardwood is still standing. This property is fitting for future timber harvests, ATV riding, and hunting.