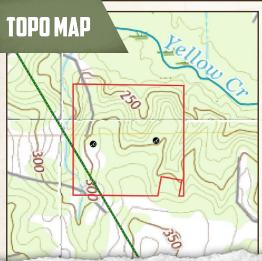

## **WELCOME TO THE WAYNE 39.10**

LOCATED IN THE YELLOW CREEK OIL FIELD IN WAYNE COUNTY, MS, THIS 39,10± ACRE PROPERTY IS NEAR THE COMMUNITY OF WHISTLER. Accessed through the oil field roads, the land is suitable for recreation and timber production. A transmission line and small pipelines cross the property and are suitable for food plots. Two old oil location sites are on the property. The terrain is predominantly rolling hills. While much of the timber has been cut in years past, some mixed pine hardwood is still standing. This property is fitting for future timber harvests, ATV riding, and hunting.