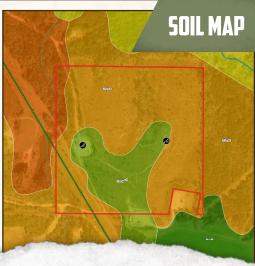

## **WELCOME TO THE WAYNE 39.10**

LOCATED IN THE YELLOW CREEK OIL FIELD IN WAYNE COUNTY, MS, THIS 39,10± ACRE PROPERTY IS NEAR THE COMMUNITY OF WHISTLER. Accessed through the oil field roads, the land is suitable for recreation and timber production. A transmission line and small pipelines cross the property and are suitable for food plots. Two old oil location sites are on the property. The terrain is predominantly rolling hills. While much of the timber has been cut in years past, some mixed pine hardwood is still standing. This property is fitting for future timber harvests, ATV riding, and hunting.