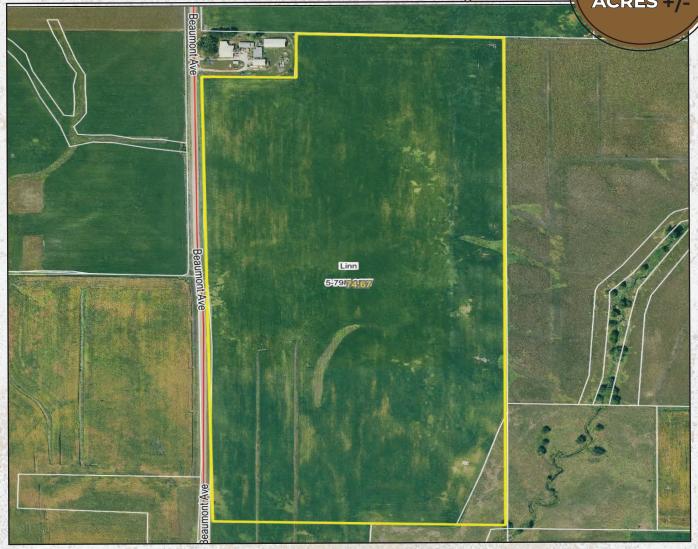

#### Location:

From Panora, Iowa, take HWY 44 out of town to the east 3.5 miles. Turn right and go south on Beaumont Ave .50 miles. Signs will be along the roadway (farm is located on east side of road).

#### Legal Description:

75.25 +/- acres located in Dallas County, Iowa; Linn Township, Section 5. Exact legal will come from the deed.