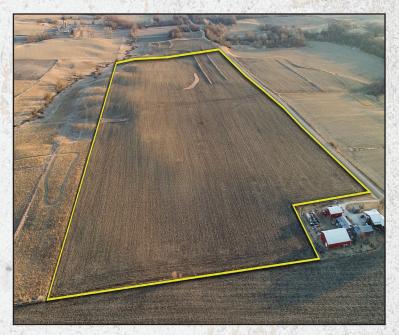

#### **FARM DESCRIPTION**

PRICE: \$1,091,125

Iowa Land Company is proud to present the Williams farm listing in Dallas County, Iowa. The farm consists of 75.25 +/- acres, located East of Panora, Iowa 3.5 miles. The farm is situated in Section 5 of Linn Township. The farm is being offered as a one-tract option. This is a great opportunity for local farmers to expand their current farming operations and give investors the ability to purchase quality farmland acres. The cropland is Classified as HEL and NHEL farmland. The farm has an 86.7 CSR2 weighted average across the entire cropland acres. The cropland has a o lease in place for the 2025 cropland season. The cropland lease is a crop share agreement. This farm offers gently sloped farmland acres and productive soils for productive harvest in the years to come!

#### Legal Description:

75.25 +/- acres located in Dallas County, Iowa; Linn Township, Section 5. Exact legal will come from the deed.