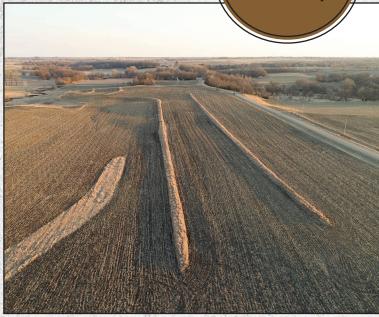

# OWA LAND LAND FOR SALE

Dallas County





#### **FARM DESCRIPTION**

PRICE: \$1,091,125

Iowa Land Company is proud to present the Williams farm listing in Dallas County, Iowa. The farm consists of 75.25 +/- acres, located East of Panora, Iowa 3.5 miles. The farm is situated in Section 5 of Linn Township. The farm is being offered as a one-tract option. This is a great opportunity for local farmers to expand their current farming operations and give investors the ability to purchase quality farmland acres. The cropland is Classified as HEL and NHEL farmland. The farm has an 86.7 CSR2 weighted average across the entire cropland acres. The cropland has a o lease in place for the 2025 cropland season. The cropland lease is a crop share agreement. This farm offers gently sloped farmland acres and productive soils for productive harv