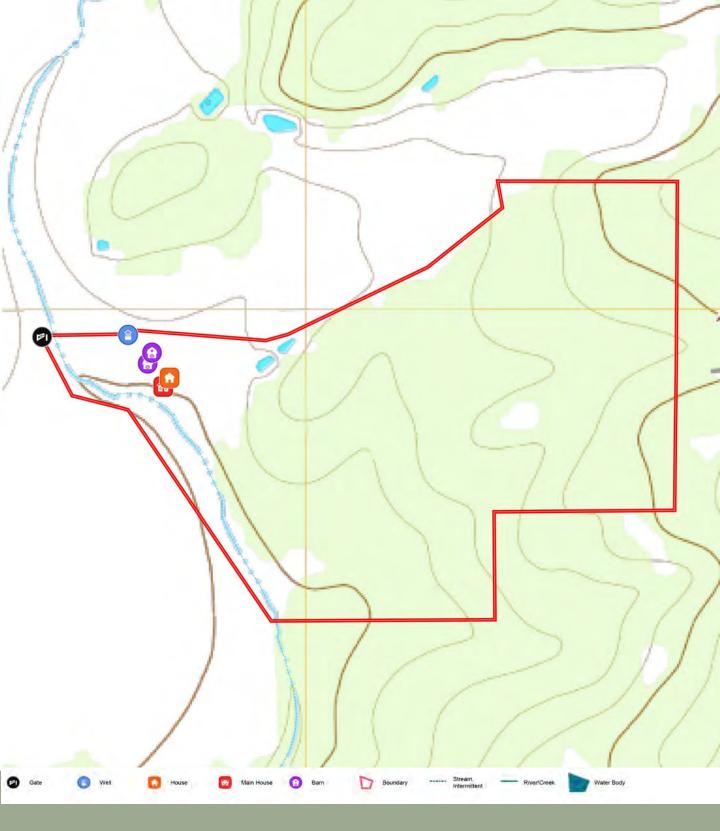

#### J. Gruber – Broker – jcg@gruberranches.com – 830-426-5200

A reliable water well supplies fresh water to the ranch house and water troughs, ensuring consistent access for both the home and livestock. Additionally, a stock tank offers another water source, making it ideal for livestock and recreational use. The property features an older ranch house that exudes rustic charm and presents opportunities for restoration or renovation. Whether you choose to restore the house to its original character or rebuild, it provides a solid foundation for your future plans.

#### FEATURES:

- 195 ± Acres
- End of the road Privacy
- 2 Barns
- 1 Water well
- Improved pastures
- Stock tank
- Cattle pens
- Older Ranch House