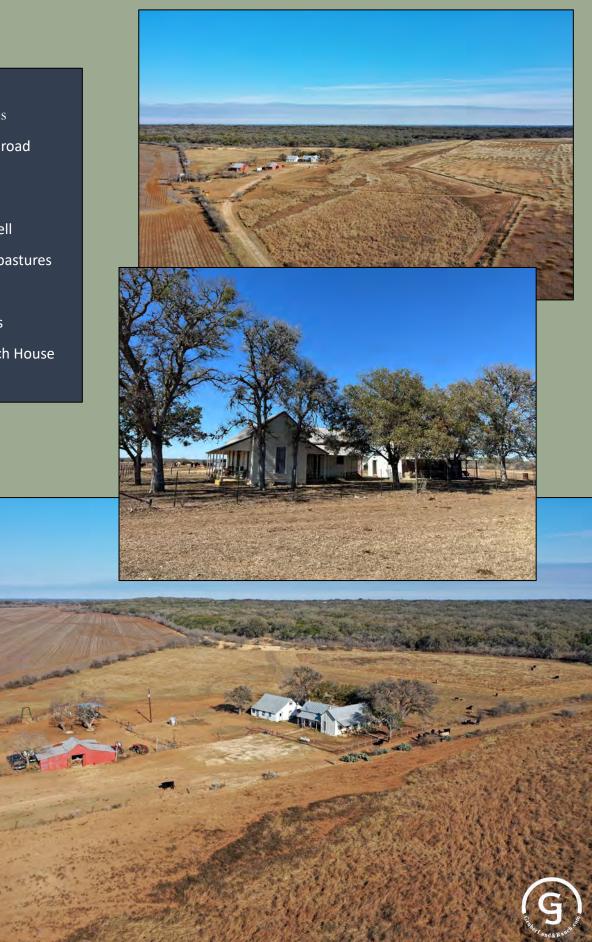

#### J. Gruber – Broker – jcg@gruberranches.com – 830-426-5200

A reliable water well supplies fresh water to the ranch house and water troughs, ensuring consistent access for both the home and livestock. Additionally, a stock tank offers another water source, making it ideal for livestock and recreational use. The property features an older ranch house that exudes rustic charm and presents opportunities for restoration or renovation. Whether you choose to restore the house to its original character or rebuild, it provides a solid foundation for your future plans.

#### FEATURES:

- 195 ± Acres
- End of the road Privacy
- 2 Barns
- 1 Water well
- Improved pastures
- Stock tank
- Cattle pens
- Older Ranch House