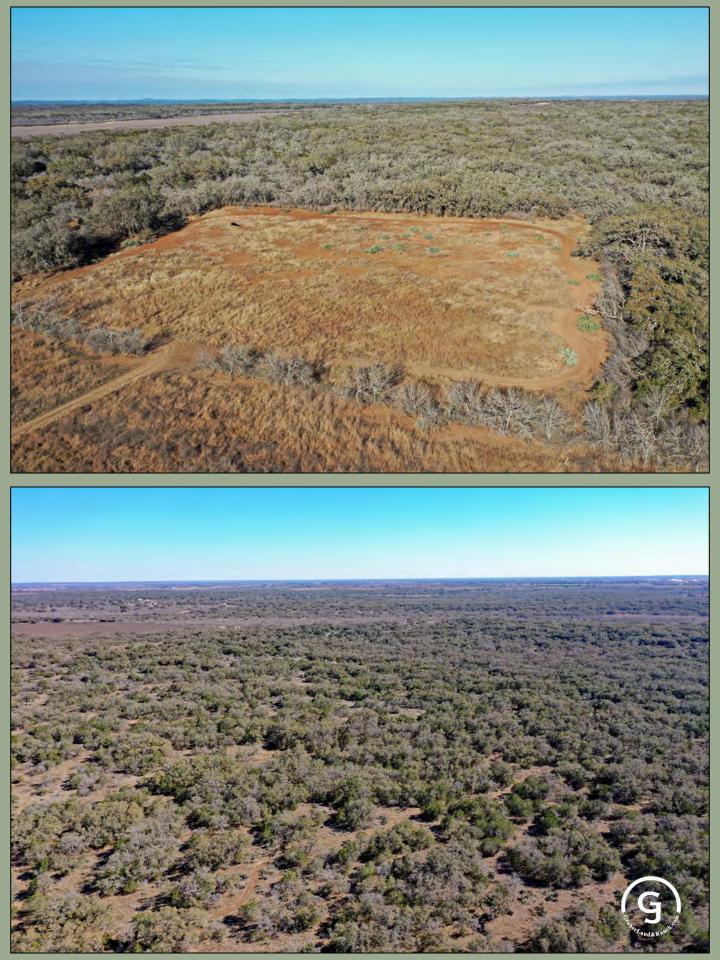

### Gruber Ranch Sales

Representing the Best of Texas 830.426.5200 jcg@gruberranches.com

This 195-acre ranch is situated in the scenic transition zone of Medina County, approximately 11 miles north of Hondo and 18 miles south of Tarpley. The property strikes a perfect balance between seclusion and accessibility, offering a peaceful retreat while still being close to essential amenities in nearby towns. The land features a combination of open fields and primarily brush, providing both grazing opportunities and natural cover for wildlife. This diverse landscape creates an ideal environment for ranching, farming, and hunting.

#### FEATURES:

- 195 ± Acres
- End of the road Privacy
- 2 Barns
- 1 Water well
- Improved pastures
- Stock tank
- Cattle pens
- Older Ranch House