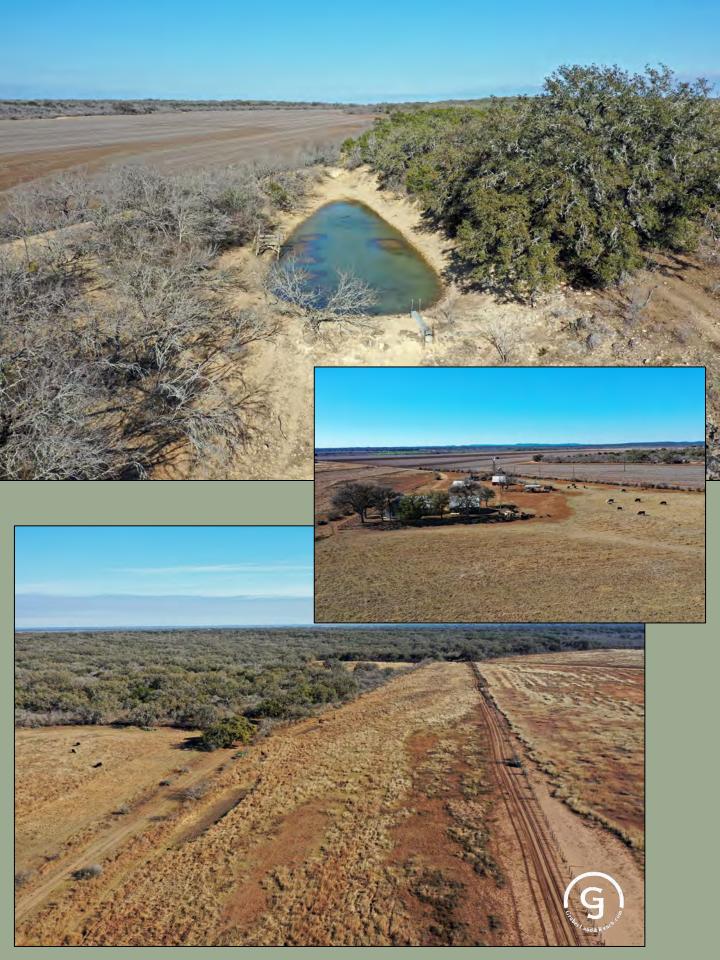

#### J. Gruber – Broker – jcg@gruberranches.com – 830-426-5200

A reliable water well supplies fresh water to the ranch house and water troughs, ensuring consistent access for both the home and livestock. Additionally, a stock tank offers another water source, making it ideal for livestock and recreational use. The property features an older ranch house that exudes rustic charm and presents opportunities for restoration or renovation. Whether you choose to restore the house to its original character or rebuild, it provides a solid foundation for your future plans.

#### FEATURES:

- 195 ± Acres
- End of the road Privacy
- 2 Barns
- 1 Water well
- Improved pastures
- Stock tank
- Cattle pens
- Older Ranch House