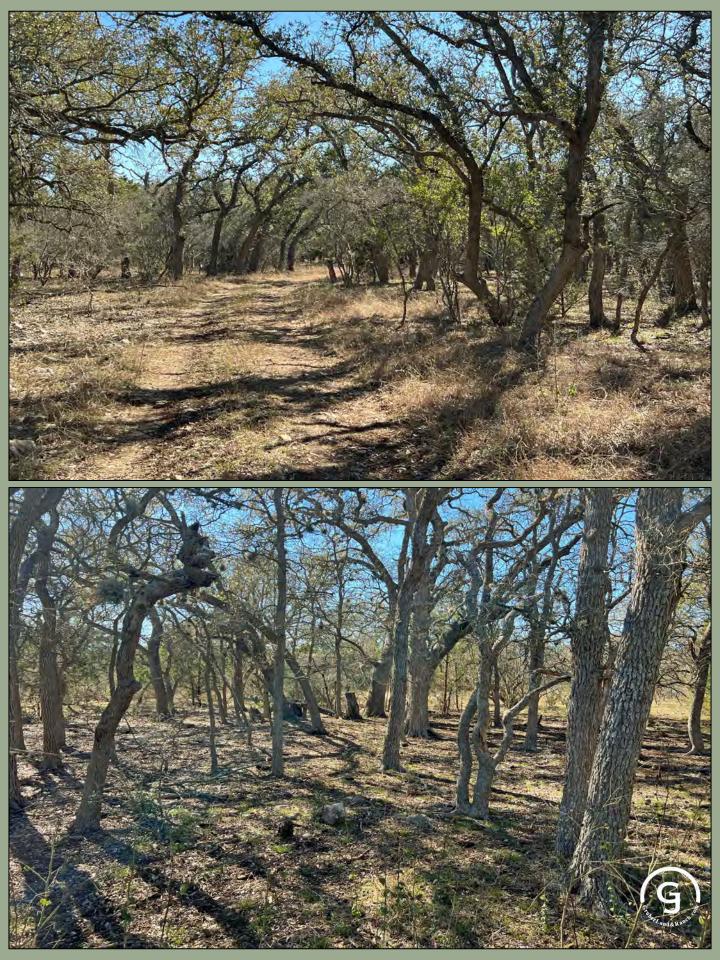

### Gruber Ranch Sales

Representing the Best of Texas 830.426.5200 jcg@gruberranches.com

This 195-acre ranch is situated in the scenic transition zone of Medina County, approximately 11 miles north of Hondo and 18 miles south of Tarpley. The property strikes a perfect balance between seclusion and accessibility, offering a peaceful retreat while still being close to essential amenities in nearby towns. The land features a combination of open fields and primarily brush, providing both grazing opportunities and natural cover for wildlife. This diverse landscape creates an ideal environment for ranching, farming, and hunting.