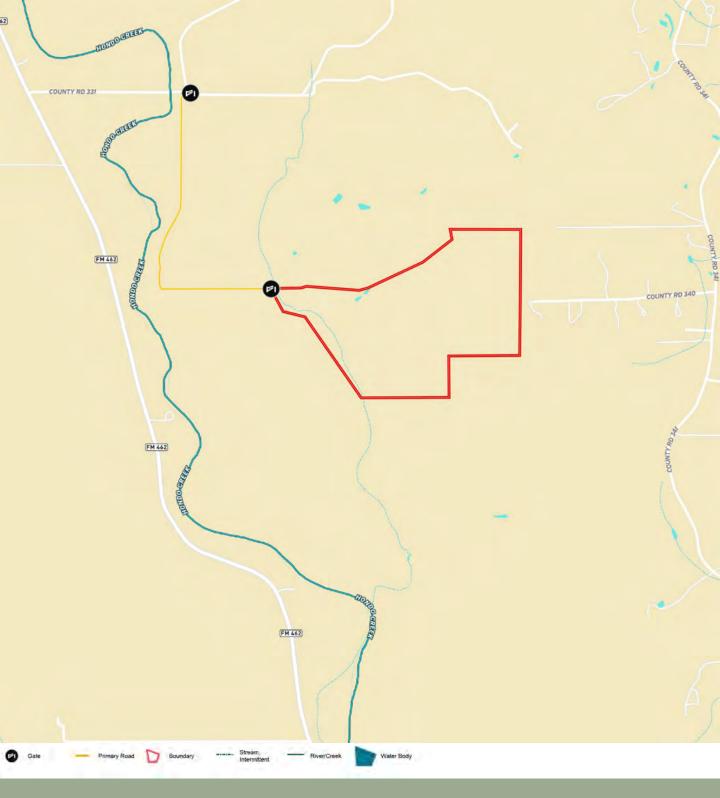

### Gruber Ranch Sales

Representing the Best of Texas 830.426.5200 jcg@gruberranches.com

This 195-acre ranch is situated in the scenic transition zone of Medina County, approximately 11 miles north of Hondo and 18 miles south of Tarpley. The property strikes a perfect balance between seclusion and accessibility, offering a peaceful retreat while still being close to essential amenities in nearby towns. The land features a combination of open fields and primarily brush, providing both grazing opportunities and natural cover for wildlife. This diverse landscape creates an ideal environment for ranching, farming, and hunting.

#### FEATURES:

- 195 ± Acres
- End of the road Privacy
- 2 Barns
- 1 Water well
- Improved pastures
- Stock tank
- Cattle pens
- Older Ranch House