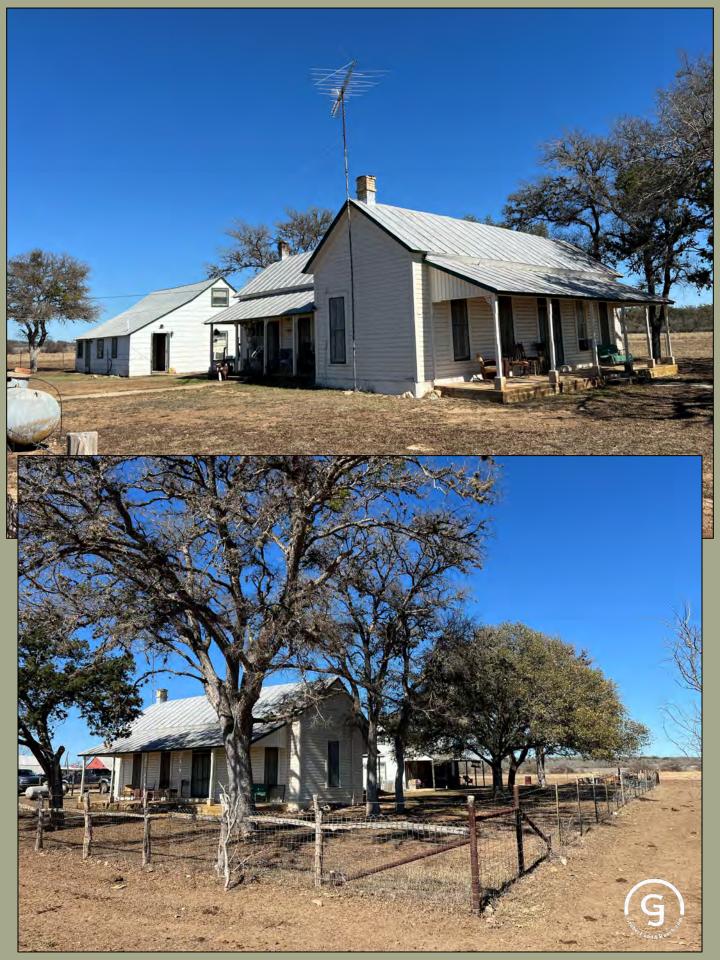

#### J. Gruber – Broker – jcg@gruberranches.com – 830-426-5200

A reliable water well supplies fresh water to the ranch house and water troughs, ensuring consistent access for both the home and livestock. Additionally, a stock tank offers another water source, making it ideal for livestock and recreational use. The property features an older ranch house that exudes rustic charm and presents opportunities for restoration or renovation. Whether you choose to restore the house to its original character or rebuild, it provides a solid foundation for your future plans.

J. Gruber – Broker – jcg@gruberranches.com – 830-426-5200

This 195-acre ranch in Medina County offers a unique combination of natural beauty, seclusion, and potential. The versatile land is perfect for various uses, including ranching, farming, hunting, and recreational activities. Whether you're seeking a peaceful rural retreat or a working ranch, this property presents endless opportunities.

#### FEATURES:

- 195 ± Acres
- End of the road Privacy
- 2 Barns
- 1 Water well
- Improved pastures
- Stock tank
- Cattle pens
- Older Ranch House