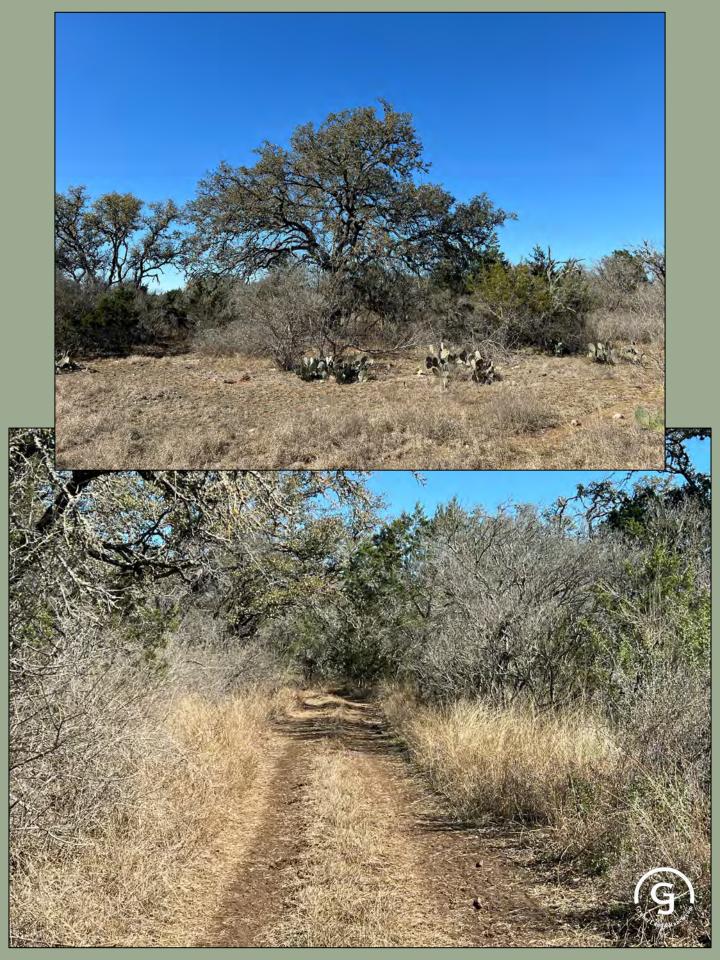

### Gruber Ranch Sales

Representing the Best of Texas 830.426.5200 jcg@gruberranches.com

This 195-acre ranch is situated in the scenic transition zone of Medina County, approximately 11 miles north of Hondo and 18 miles south of Tarpley. The property strikes a perfect balance between seclusion and accessibility, offering a peaceful retreat while still being close to essential amenities in nearby towns. The land features a combination of open fields and primarily brush, providing both grazing opportunities and natural cover for wildlife. This diverse landscape creates an ideal environment for ranching, farming, and hunting.