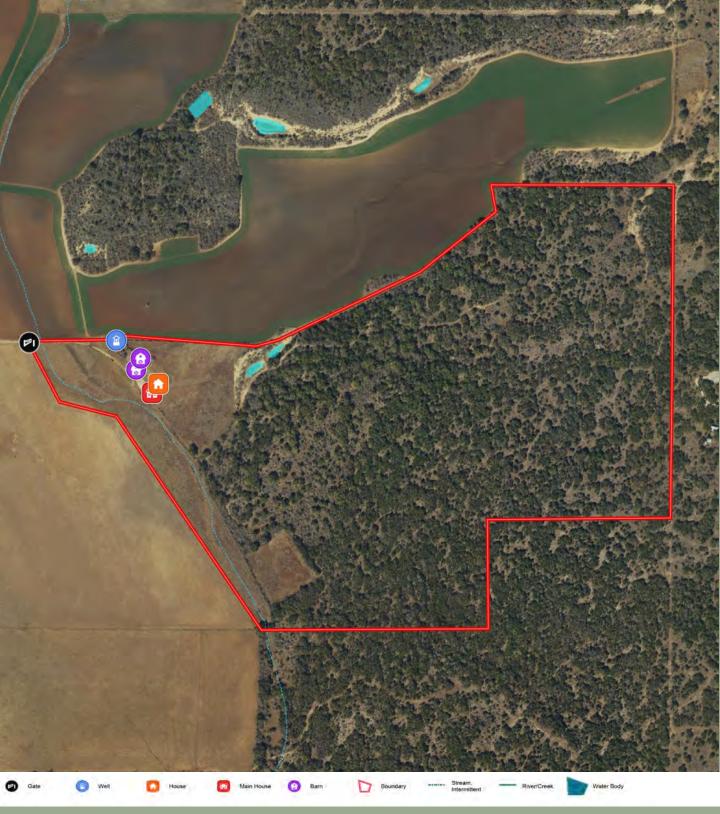

#### J. Gruber – Broker – jcg@gruberranches.com – 830-426-5200

A reliable water well supplies fresh water to the ranch house and water troughs, ensuring consistent access for both the home and livestock. Additionally, a stock tank offers another water source, making it ideal for livestock and recreational use. The property features an older ranch house that exudes rustic charm and presents opportunities for restoration or renovation. Whether you choose to restore the house to its original character or rebuild, it provides a solid foundation for your future plans.

#### FEATURES:

- 195 ± Acres
- End of the road Privacy
- 2 Barns
- 1 Water well
- Improved pastures
- Stock tank
- Cattle pens
- Older Ranch House