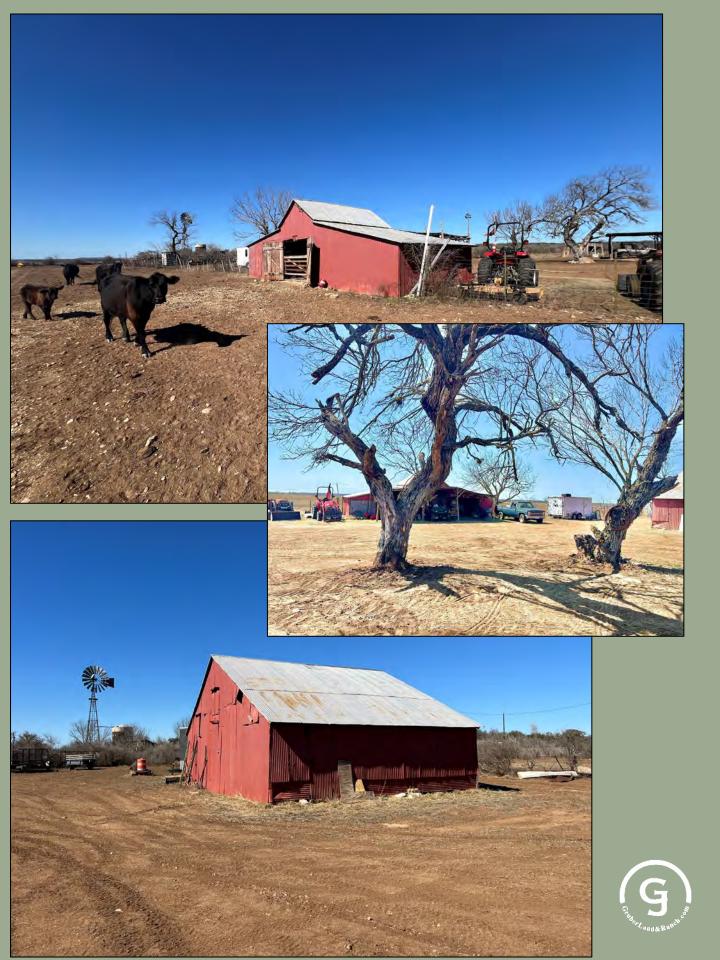

#### FEATURES:

- 195 ± Acres
- End of the road Privacy
- 2 Barns
- 1 Water well
- Improved pastures
- Stock tank
- Cattle pens
- Older Ranch House