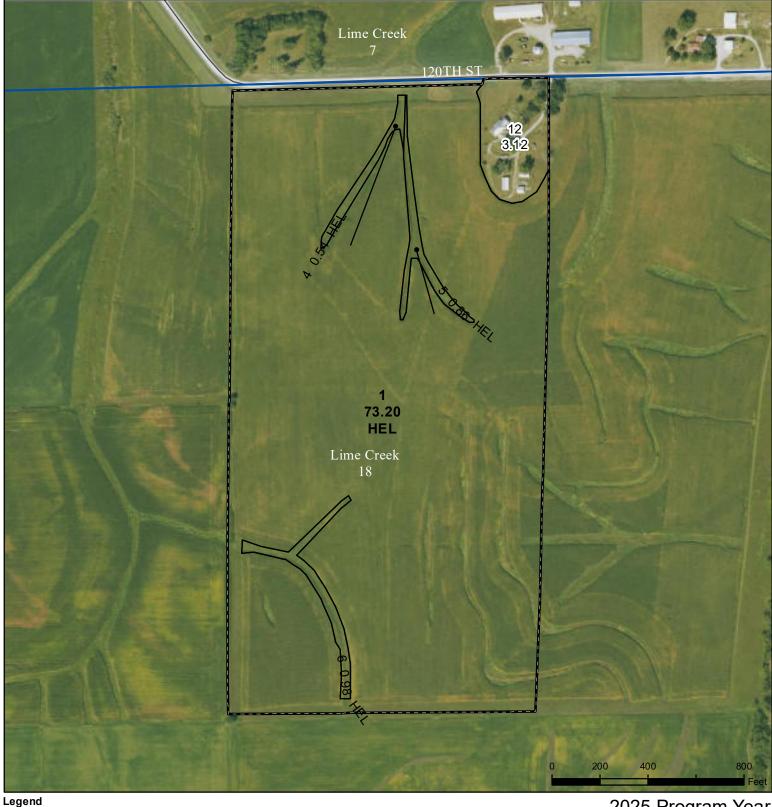

## **Washington County, Iowa**

Iowa PLSS Non-Cropland CRP Tract Boundary lowa Roads Cropland

2025 Program Year
Map Created February 13, 2025

Farm **4617** Tract **9710** 

Tract Cropland Total: 75.58 acres