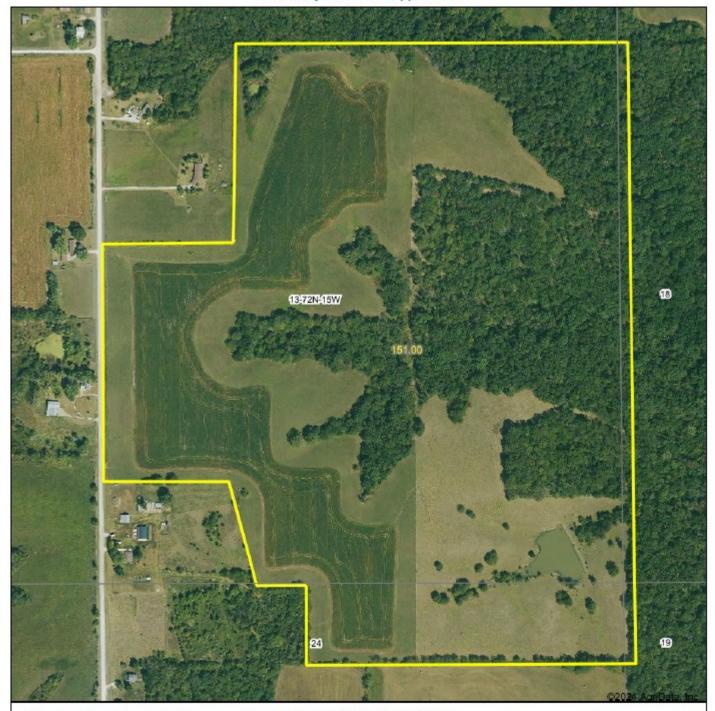

## PROPERTY MAP

Hawkeye Farm Mgmt & Real Estate

#### Aerial Map Boundary Lines Are Approximate

Boundary Center: 41° 2' 1.76, -92° 31' 46.29

W E

Oft

975ft

Surety\*

13-72N-15W Wapello County Iowa

12/26/2024