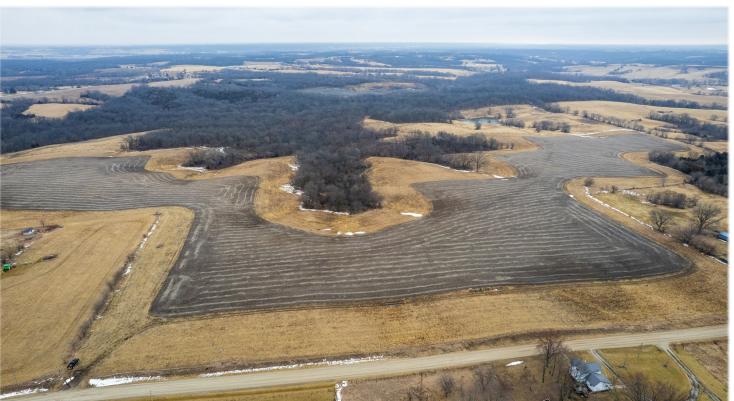

#### PROPERTY DETAILS

- Strong Agricultural Income
- Quality Hunting Land
- Potential Building Site
- Diverse Habitat

- Mature Brush, Thickets & Timbered Draws
- Pasture & Pond
- **Recreational Opportunities**
- Annual Taxes \$1,728

## PROPERTY MAP

Hawkeye Farm Mgmt & Real Estate