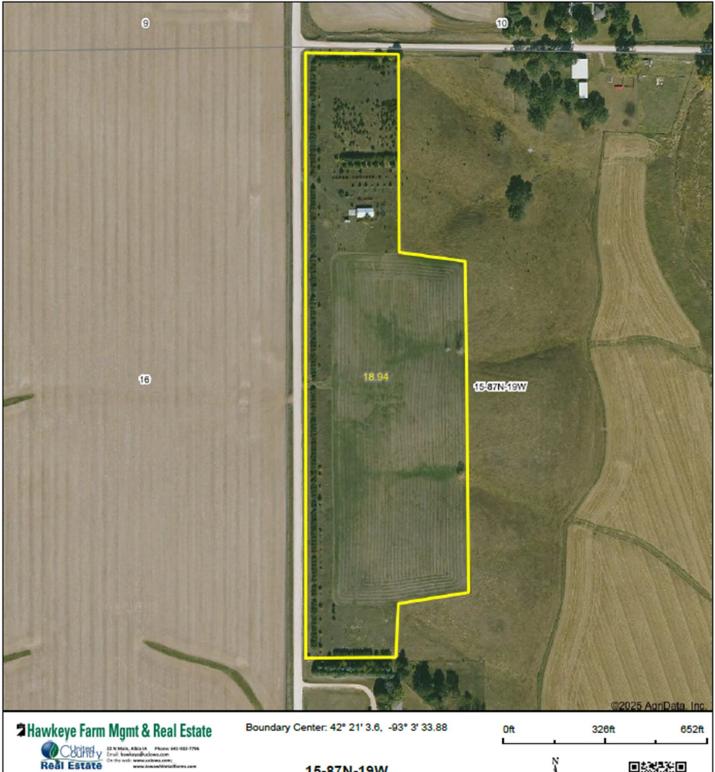

## **PROPERTY MAP**

Aerial Map Boundary Lines Are Approximate

15-87N-19W Hardin County Iowa