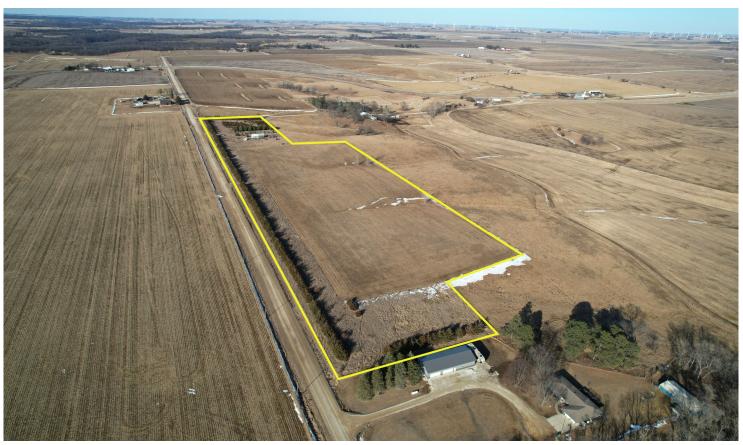

Hardin County Hobby Farm 24096 W Avenue, Eldora, IA 50627

Acres: 18.94 +/-

**Hawkeye Farm Mgmt & Real Estate** 

**Price:** \$240,000

## **PROPERTY FEATURES**

- Established Tree Plantings Providing Excellent Wildlife Cover & Privacy
- 24'x48' Lester Pole Building Constructed in 2002 and Building Site with Utilities On Site
- 10 +/- Cash Rent Acres for Alfalfa Production
- Annual Taxes \$1,234