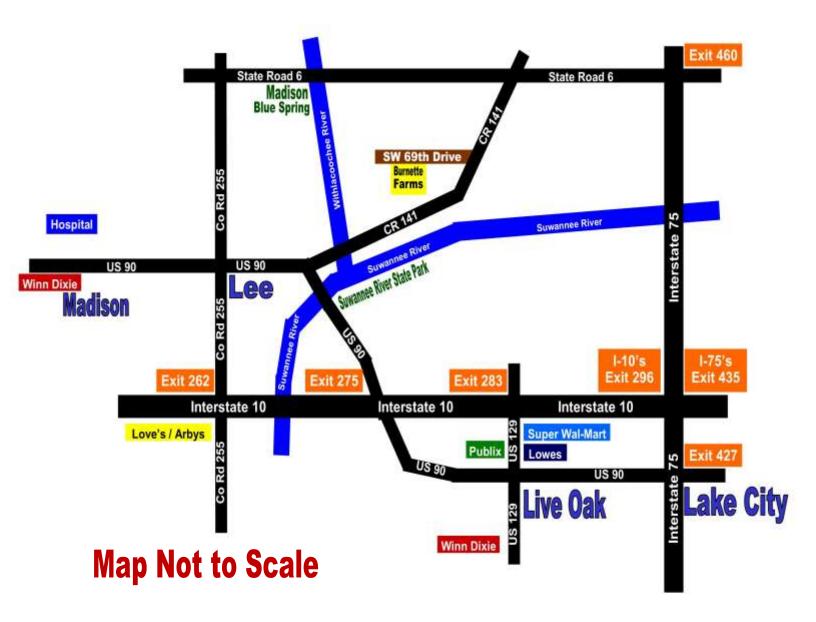

## **Burnette Farms Directions**

## **Directions to Burnette Farms**

- 1. Take Interstate 75 to State Road 6 at Exit 460
- 2. Take State Road 6 West for 5.3 miles to County Road 141 (Crossroads Speedway)
- 3. Turn LEFT onto SW County Road 141 and go 4.3 miles south to SW 69th Drive on the RIGHT.
- 4. Turn RIGHT onto SW 69th Drive and go 1.3 miles to SW 38th Avenue on your LEFT.
- 5. Turn LEFT onto SW 38th Avenue and go 5/10 of a mile to Lots 11 and 12 on your RIGHT.