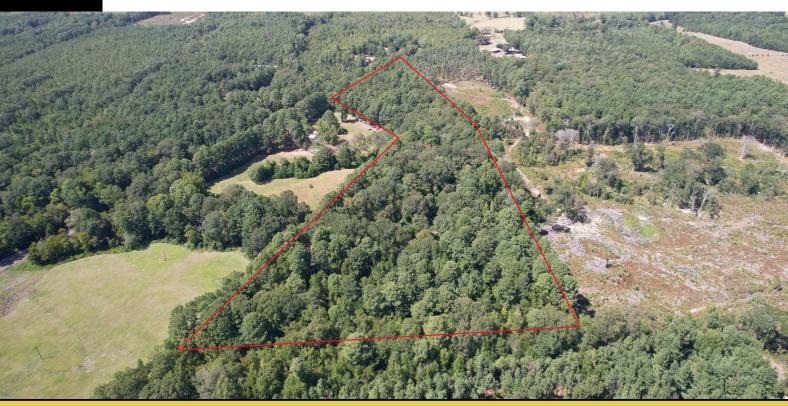

## **PROPERTY DETAILS:**

Nestled just outside of Hemphill, this remarkable 26 +/-acre tract of land presents an exceptional opportunity for seeking piece of pristine those a countryside beauty. Made up of two separate tracts, see map and pictures. With its expansive size road frontage, and convenient location, this property holds immense potential for various purposes, residential development agricultural endeavors. This property has been mostly cleared and is ready for your Along with dreams! this tract the neighboring 34 +/- acres (see #18026833) is also available making a total of 60 +/acres!!