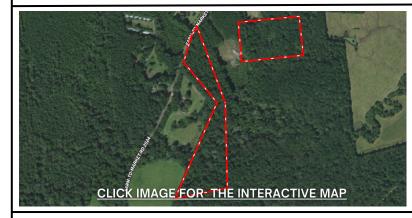

## **PROPERTY DETAILS:**

Nestled just outside of Hemphill, this remarkable 26 +/-acre tract of land presents an exceptional opportunity for seeking piece of pristine those a countryside beauty. Made up of two separate tracts, see map and pictures. With its expansive size road frontage, and convenient location, this property holds immense potential for various purposes, residential development agricultural endeavors. This property has been mostly cleared and is ready for your Along with dreams! this tract the neighboring 34 +/- acres (see #18026833) is also available making a total of 60 +/acres!!