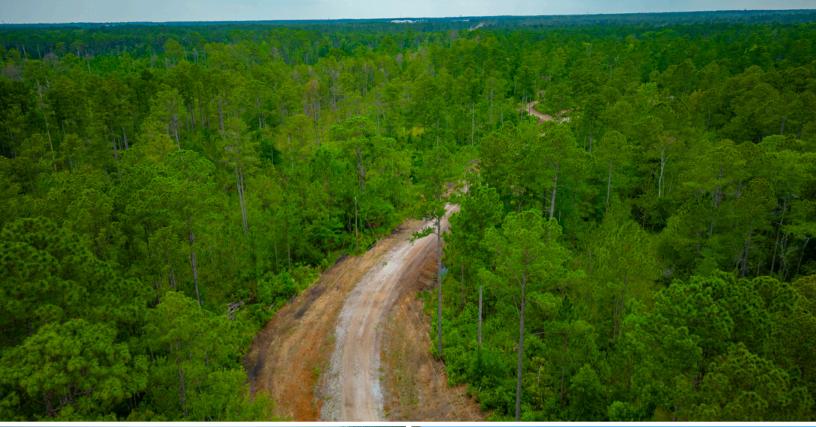

## **Coastal Estates**

Discover a unique investment opportunity with this 120.281-acre property located off Highway 17 in Glynn County, GA. Situated near the new Buc-ee's location at the intersection of I-95 and Highway 99, this prime parcel is at the heart of a rapidly growing area in Brunswick, GA. The property is adjacent to the historic Hofwyl-Broadfield Plantation State Historic Site, offering a blend of history and modern development potential.