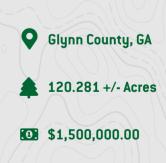

## **Coastal Estates**

Discover a unique investment opportunity with this 120.281-acre property located off Highway 17 in Glynn County, GA. Situated near the new Buc-ee's location at the intersection of I-95 and Highway 99, this prime parcel is at the heart of a rapidly growing area in Brunswick, GA. The property is adjacent to the historic Hofwyl-Broadfield Plantation State Historic Site, offering a blend of history and modern development potential.