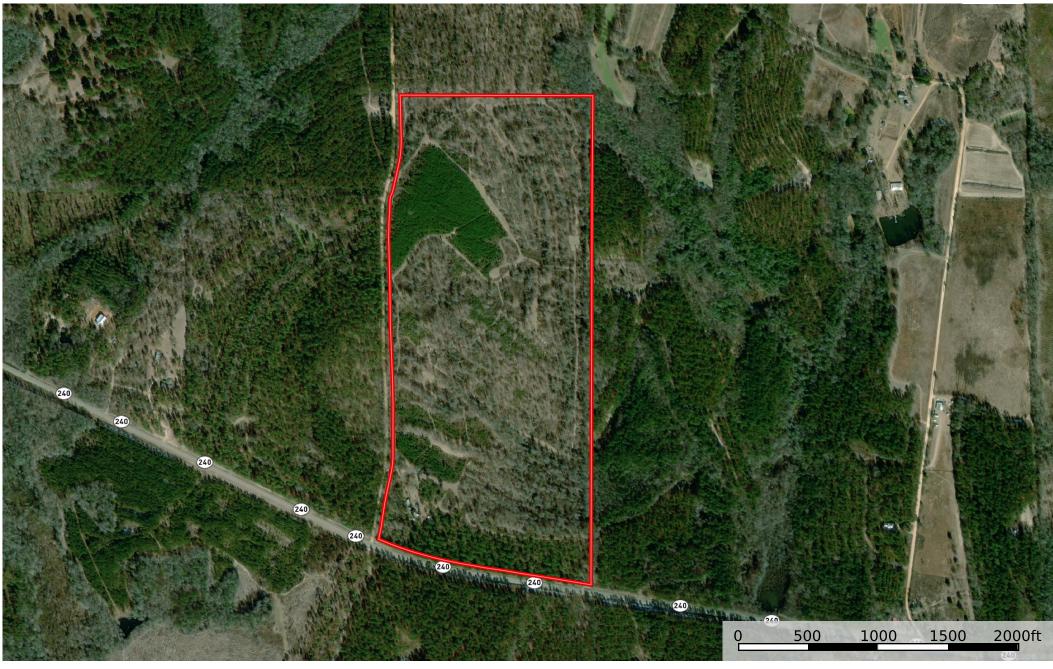

## **OFFERING SUMMARY**

| Acreage:       | 112 Acres |
|----------------|-----------|
| Price / Acre:  | \$5,100   |
| City:          | Ellaville |
| County:        | Schley    |
| Property Type: | Land      |

# SPECIFICATIONS & FEATURES

| Land Types:                     | Hunting & Recreation Properties        |
|---------------------------------|----------------------------------------|
| Uplands / Wetlands:             | 100%                                   |
| Soil Types:                     | Vaucluse loamy sand &<br>Lakeland Sand |
| Taxes & Tax Year:               | Estimated: \$896 (10 Year CUVA)        |
| Zoning / FLU:                   | AG                                     |
| Lake Frontage / Water Features: | Natural Spring                         |
| Water Source & Utilities:       | County Water/Power                     |
| Road Frontage:                  | 4742 feet                              |
| Nearest Point of Interest:      | Ellaville, Georgia                     |
| Land Cover:                     | Natural Pine and Hardwood<br>Timber.   |
| Structures & Year Built:        | Hunting Camp with shower               |
|                                 | <ul><li>kitchen</li></ul>              |
|                                 | <ul> <li>bunk beds</li> </ul>          |
|                                 | and den. Sleeps 8     Comfortably      |
| Survey or Site Testing Reports: | Survey Available                       |

# LOCATION & DRIVING DIRECTIONS

| Parcel:                | 15030580002                                          |
|------------------------|------------------------------------------------------|
| GPS:                   | 32.3257111, -84.3189922                              |
| Driving<br>Directions: | GPS: 106 Rock Hill Road,<br>Ellaville, Georgia 31806 |
| Showing Instructions:  | Call listing agent                                   |