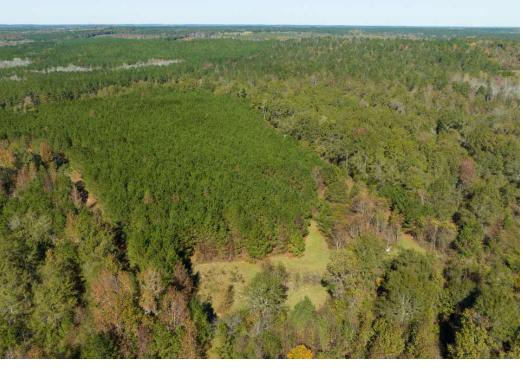

### PROPERTY OVERVIEW

This 112-acre tract in Schley County, Georgia, offers a mix of natural hardwood and pine, creating excellent habitat for wildlife. A natural spring runs through the property, enhancing both game activity and overall appeal. The land has been trophy-managed for years, producing quality bucks and turkeys for hunting enthusiasts.

# SPECIFICATIONS & FEATURES

| Land Types:                     | Hunting & Recreation Properties        |
|---------------------------------|----------------------------------------|
| Uplands / Wetlands:             | 100%                                   |
| Soil Types:                     | Vaucluse loamy sand &<br>Lakeland Sand |
| Taxes & Tax Year:               | Estimated: \$896 (10 Year CUVA)        |
| Zoning / FLU:                   | AG                                     |
| Lake Frontage / Water Features: | Natural Spring                         |
| Water Source & Utilities:       | County Water/Power                     |
| Road Frontage:                  | 4742 feet                              |
| Nearest Point of Interest:      | Ellaville, Georgia                     |
| Land Cover:                     | Natural Pine and Hardwood<br>Timber.   |
| Structures & Year Built:        | Hunting Camp with shower               |
|                                 | <ul><li>kitchen</li></ul>              |
|                                 | <ul> <li>bunk beds</li> </ul>          |
|                                 | and den. Sleeps 8     Comfortably      |
| Survey or Site Testing Reports: | Survey Available                       |