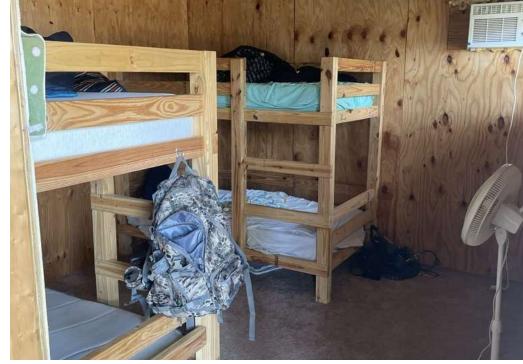

A well-maintained hunting camp sleeps 8 comfortably and comes equipped with county water and power—perfect for extended stays. The property has paved road frontage and additional access via a county dirt road, ensuring easy entry and exit.

# SPECIFICATIONS & FEATURES

| Land Types:                     | Hunting & Recreation Properties        |
|---------------------------------|----------------------------------------|
| Uplands / Wetlands:             | 100%                                   |
| Soil Types:                     | Vaucluse loamy sand &<br>Lakeland Sand |
| Taxes & Tax Year:               | Estimated: \$896 (10 Year CUVA)        |
| Zoning / FLU:                   | AG                                     |
| Lake Frontage / Water Features: | Natural Spring                         |
| Water Source & Utilities:       | County Water/Power                     |
| Road Frontage:                  | 4742 feet                              |
| Nearest Point of Interest:      | Ellaville, Georgia                     |
| Land Cover:                     | Natural Pine and Hardwood<br>Timber.   |
| Structures & Year Built:        | Hunting Camp with shower               |
|                                 | <ul><li>kitchen</li></ul>              |
|                                 | <ul> <li>bunk beds</li> </ul>          |
|                                 | and den. Sleeps 8     Comfortably      |
| Survey or Site Testing Reports: | Survey Available                       |