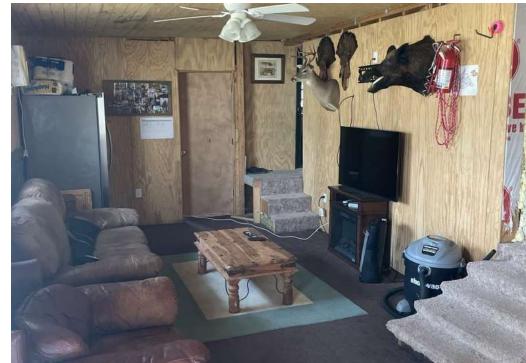

A well-maintained hunting camp sleeps 8 comfortably and comes equipped with county water and power—perfect for extended stays. The property has paved road frontage and additional access via a county dirt road, ensuring easy entry and exit.

# SPECIFICATIONS & FEATURES

| Land Types:                     | Hunting & Recreation Properties        |
|---------------------------------|----------------------------------------|
| Uplands / Wetlands:             | 100%                                   |
| Soil Types:                     | Vaucluse loamy sand &<br>Lakeland Sand |
| Taxes & Tax Year:               | Estimated: \$896 (10 Year CUVA)        |
| Zoning / FLU:                   | AG                                     |
| Lake Frontage / Water Features: | Natural Spring                         |
| Water Source & Utilities:       | County Water/Power                     |
| Road Frontage:                  | 4742 feet                              |
| Nearest Point of Interest:      | Ellaville, Georgia                     |
| Land Cover:                     | Natural Pine and Hardwood<br>Timber.   |
| Structures & Year Built:        | Hunting Camp with shower               |
|                                 | <ul><li>kitchen</li></ul>              |
|                                 | <ul> <li>bunk beds</li> </ul>          |
|                                 | and den. Sleeps 8     Comfortably      |
| Survey or Site Testing Reports: | Survey Available                       |