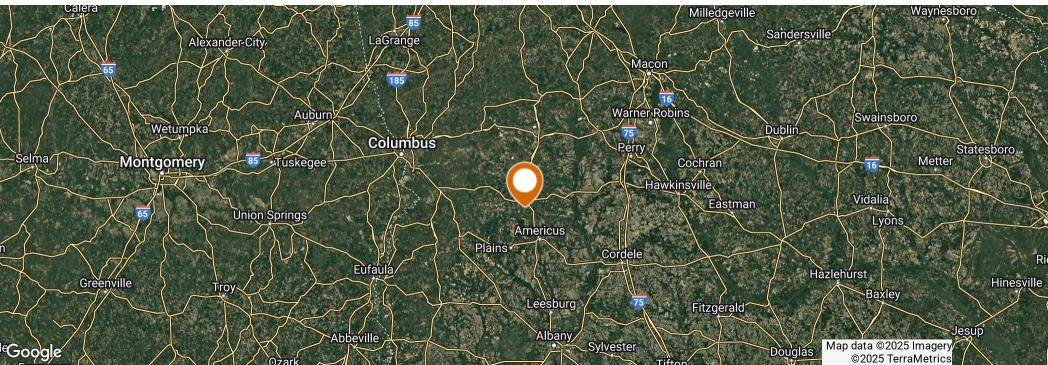

# LOCATION & DRIVING DIRECTIONS

| Parcel:                | 15030580002                                          |
|------------------------|------------------------------------------------------|
| GPS:                   | 32.3257111, -84.3189922                              |
| Driving<br>Directions: | GPS: 106 Rock Hill Road,<br>Ellaville, Georgia 31806 |
| Showing Instructions:  | Call listing agent                                   |