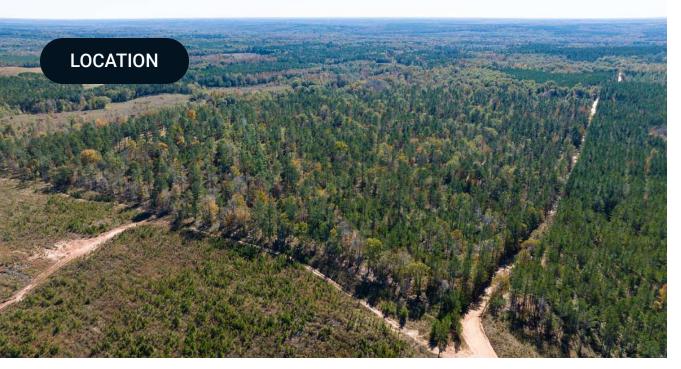

### PROPERTY OVERVIEW

This 112-acre tract in Schley County, Georgia, offers a mix of natural hardwood and pine, creating excellent habitat for wildlife. A natural spring runs through the property, enhancing both game activity and overall appeal. The land has been trophy-managed for years, producing quality bucks and turkeys for hunting enthusiasts.

A well-maintained hunting camp sleeps 8 comfortably and comes equipped with county water and power—perfect for extended stays. The property has paved road frontage and additional access via a county dirt road, ensuring easy entry and exit.