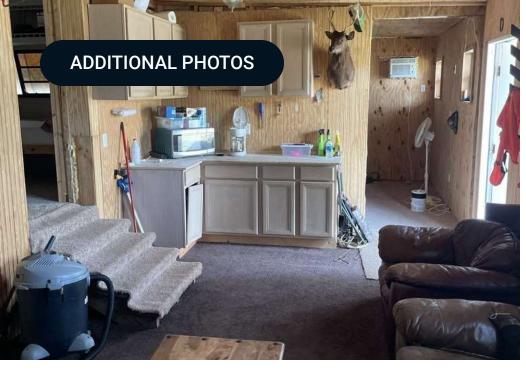

A well-maintained hunting camp sleeps 8 comfortably and comes equipped with county water and power—perfect for extended stays. The property has paved road frontage and additional access via a county dirt road, ensuring easy entry and exit.

# SPECIFICATIONS & FEATURES

| Land Types:                     | Hunting & Recreation Properties        |
|---------------------------------|----------------------------------------|
| Uplands / Wetlands:             | 100%                                   |
| Soil Types:                     | Vaucluse loamy sand &<br>Lakeland Sand |
| Taxes & Tax Year:               | Estimated: \$896 (10 Year CUVA)        |
| Zoning / FLU:                   | AG                                     |
| Lake Frontage / Water Features: | Natural Spring                         |
| Water Source & Utilities:       | County Water/Power                     |
| Road Frontage:                  | 4742 feet                              |
| Nearest Point of Interest:      | Ellaville, Georgia                     |
| Land Cover:                     | Natural Pine and Hardwood<br>Timber.   |
| Structures & Year Built:        | Hunting Camp with shower               |
|                                 | <ul><li>kitchen</li></ul>              |
|                                 | <ul> <li>bunk beds</li> </ul>          |
|                                 | and den. Sleeps 8     Comfortably      |
| Survey or Site Testing Reports: | Survey Available                       |