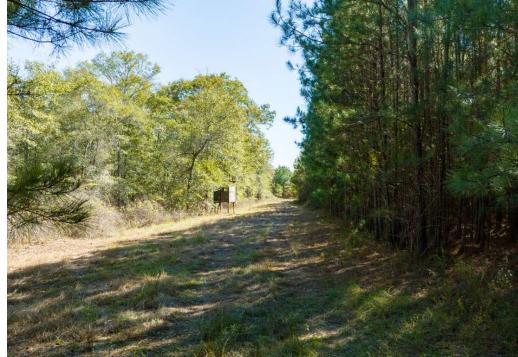

A well-maintained hunting camp sleeps 8 comfortably and comes equipped with county water and power—perfect for extended stays. The property has paved road frontage and additional access via a county dirt road, ensuring easy entry and exit.

# SPECIFICATIONS & FEATURES

| Land Types:                     | Hunting & Recreation Properties        |
|---------------------------------|----------------------------------------|
| Uplands / Wetlands:             | 100%                                   |
| Soil Types:                     | Vaucluse loamy sand &<br>Lakeland Sand |
| Taxes & Tax Year:               | Estimated: \$896 (10 Year CUVA)        |
| Zoning / FLU:                   | AG                                     |
| Lake Frontage / Water Features: | Natural Spring                         |
| Water Source & Utilities:       | County Water/Power                     |
| Road Frontage:                  | 4742 feet                              |
| Nearest Point of Interest:      | Ellaville, Georgia                     |
| Land Cover:                     | Natural Pine and Hardwood<br>Timber.   |
| Structures & Year Built:        | Hunting Camp with shower               |
|                                 | <ul><li>kitchen</li></ul>              |
|                                 | <ul> <li>bunk beds</li> </ul>          |
|                                 | and den. Sleeps 8     Comfortably      |
| Survey or Site Testing Reports: | Survey Available                       |