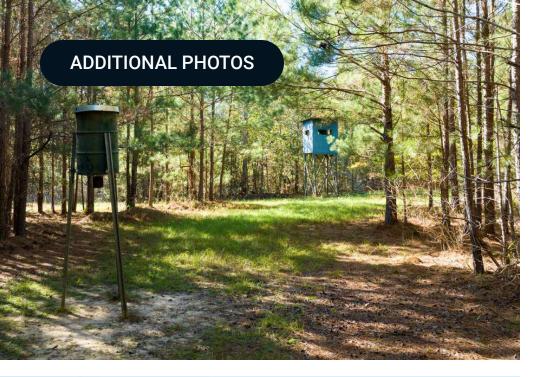

A well-maintained hunting camp sleeps 8 comfortably and comes equipped with county water and power—perfect for extended stays. The property has paved road frontage and additional access via a county dirt road, ensuring easy entry and exit.

# SPECIFICATIONS & FEATURES

| Land Types:                     | Hunting & Recreation Properties        |
|---------------------------------|----------------------------------------|
| Uplands / Wetlands:             | 100%                                   |
| Soil Types:                     | Vaucluse loamy sand &<br>Lakeland Sand |
| Taxes & Tax Year:               | Estimated: \$896 (10 Year CUVA)        |
| Zoning / FLU:                   | AG                                     |
| Lake Frontage / Water Features: | Natural Spring                         |
| Water Source & Utilities:       | County Water/Power                     |
| Road Frontage:                  | 4742 feet                              |
| Nearest Point of Interest:      | Ellaville, Georgia                     |
| Land Cover:                     | Natural Pine and Hardwood<br>Timber.   |
| Structures & Year Built:        | Hunting Camp with shower               |
|                                 | <ul><li>kitchen</li></ul>              |
|                                 | <ul> <li>bunk beds</li> </ul>          |
|                                 | and den. Sleeps 8     Comfortably      |
| Survey or Site Testing Reports: | Survey Available                       |