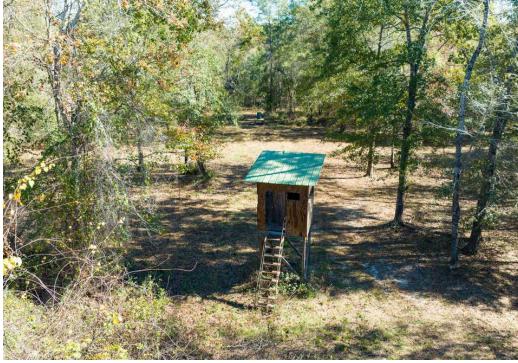

A well-maintained hunting camp sleeps 8 comfortably and comes equipped with county water and power—perfect for extended stays. The property has paved road frontage and additional access via a county dirt road, ensuring easy entry and exit.

# SPECIFICATIONS & FEATURES

| Land Types:                     | Hunting & Recreation Properties        |
|---------------------------------|----------------------------------------|
| Uplands / Wetlands:             | 100%                                   |
| Soil Types:                     | Vaucluse loamy sand &<br>Lakeland Sand |
| Taxes & Tax Year:               | Estimated: \$896 (10 Year CUVA)        |
| Zoning / FLU:                   | AG                                     |
| Lake Frontage / Water Features: | Natural Spring                         |
| Water Source & Utilities:       | County Water/Power                     |
| Road Frontage:                  | 4742 feet                              |
| Nearest Point of Interest:      | Ellaville, Georgia                     |
| Land Cover:                     | Natural Pine and Hardwood<br>Timber.   |
| Structures & Year Built:        | Hunting Camp with shower               |
|                                 | <ul><li>kitchen</li></ul>              |
|                                 | <ul> <li>bunk beds</li> </ul>          |
|                                 | and den. Sleeps 8     Comfortably      |
| Survey or Site Testing Reports: | Survey Available                       |