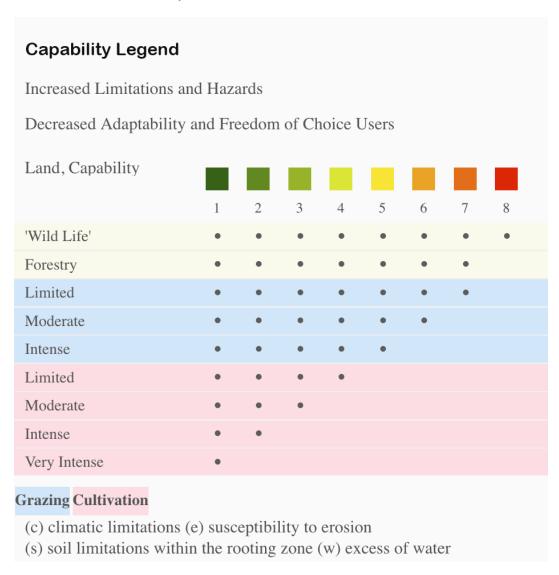

## | Boundary 113.87 ac

| SOIL CODE | SOIL DESCRIPTION                                 | ACRES         | %     | СРІ | NCCPI | CAP  |
|-----------|--------------------------------------------------|---------------|-------|-----|-------|------|
| Gt        | Grantham silt loam                               | 65.01         | 57.1  | 0   | 79    | 3w   |
| BB        | Bibb and Johnston loams, frequently flooded      | 35.02         | 30.76 | 0   | 52    | 5w   |
| ExA       | Exum very fine sandy loam, 0 to 2 percent slopes | 7.56          | 6.64  | 0   | 82    | 2w   |
| CrB       | Craven fine sandy loam, 1 to 4 percent slopes    | 5.77          | 5.07  | 0   | 78    | 3e   |
| Na        | Nahunta very fine sandy loam                     | 0.51          | 0.45  | 0   | 81    | 2w   |
| TOTALS    |                                                  | 113.8<br>7(*) | 100%  | -   | 70.87 | 3.54 |