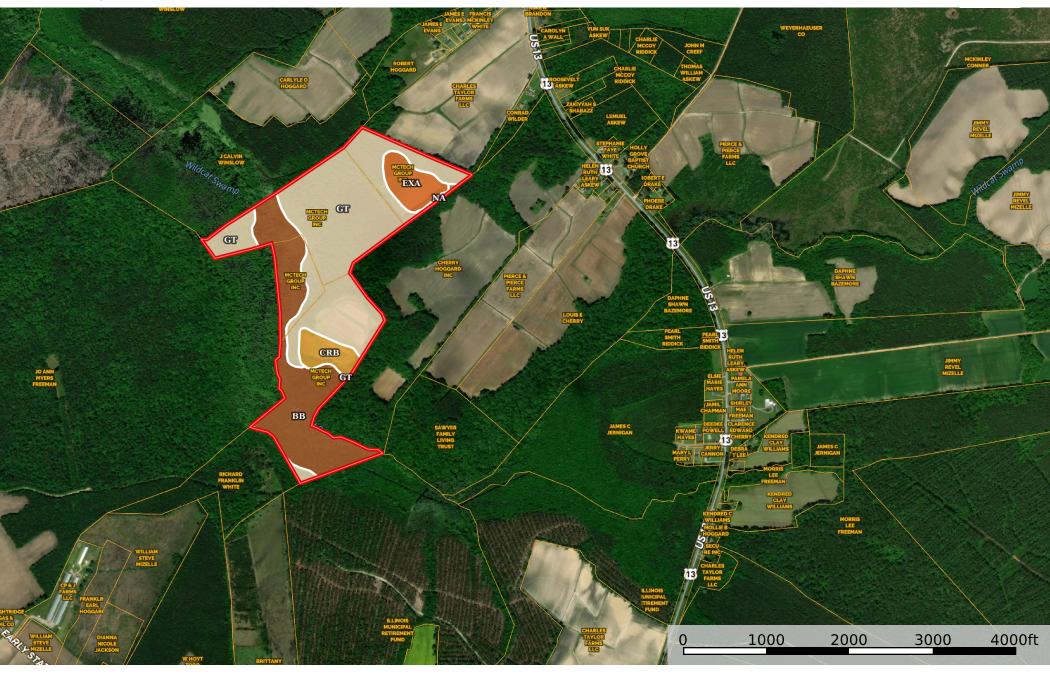

## | Boundary 113.87 ac

| SOIL CODE | SOIL DESCRIPTION                                 | ACRES         | %     | СРІ | NCCPI | CAP  |
|-----------|--------------------------------------------------|---------------|-------|-----|-------|------|
| Gt        | Grantham silt loam                               | 65.01         | 57.1  | 0   | 79    | 3w   |
| BB        | Bibb and Johnston loams, frequently flooded      | 35.02         | 30.76 | 0   | 52    | 5w   |
| ExA       | Exum very fine sandy loam, 0 to 2 percent slopes | 7.56          | 6.64  | 0   | 82    | 2w   |
| CrB       | Craven fine sandy loam, 1 to 4 percent slopes    | 5.77          | 5.07  | 0   | 78    | 3e   |
| Na        | Nahunta very fine sandy loam                     | 0.51          | 0.45  | 0   | 81    | 2w   |
| TOTALS    |                                                  | 113.8<br>7(*) | 100%  | -   | 70.87 | 3.54 |

(\*) Total acres may differ in the second decimal compared to the sum of each acreage soil. This is due to a round error because we only show the acres of each soil with two decimal.