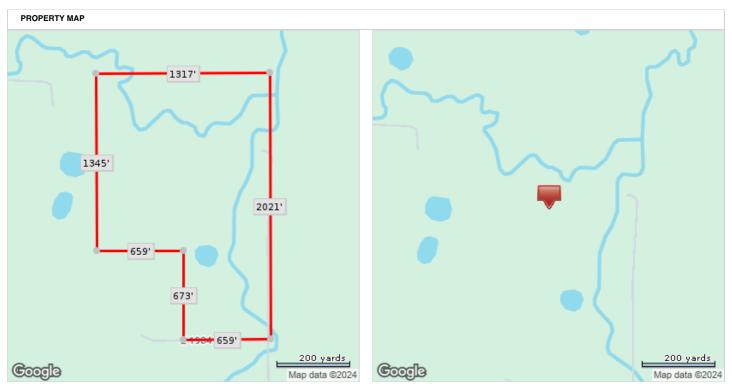

2018                                                     |                                       |                    |
| Sale Price \$600,000           |                                                                |                                       |                    |
| Buyer Name Cerda Gonzalo       |                                                                | Pate Terry M                          |                    |
| Seller Name Pate Terry Michael |                                                                | Owner Record                          |                    |
| Document Number 597-963        |                                                                | 430-187                               |                    |

Document Type

**Warranty Deed** 



\*Lot Dimensions are Estimated