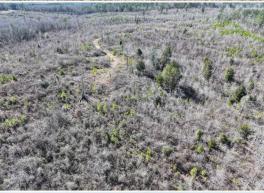

### PROPERTY INFORMATION:

- 42± Acres
- Rolling Topography
- Cut-Over
- Scattered Pine/Hardwood Mix
- Utilities Available on Brownin Road
- Gravel Road Frontage
- Additional Acreage Available
- Wildlife

### **WELCOME TO THE TUSCALOOSA 42**

WELCOME TO THE TUSCALOOSA 42, SITUATED APPROXIMATELY 22 MILES SOUTHWEST OF THE UNIVERSITY OF ALABAMA. This 42± acre prime real estate is situated on Brownin Road just seven miles from the desirable town of Ralph. The Tuscaloosa County property offers the perfect blend of tranquil rural living and recreational opportunities with the convenience of quick access to the highway. The property seems to have been untouched for quite some time. As you enter from the gravel road, you will notice cut-over across a rolling topography. A mix of scattered hardwoods and pines is located towards the northern boundary.