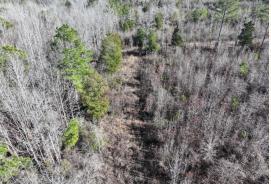

### PROPERTY INFORMATION:

- 42± Acres
- Rolling Topography
- Cut-Over
- Scattered Pine/Hardwood Mix
- Utilities Available on Brownin Road
- Gravel Road Frontage
- Additional Acreage Available
- Wildlife

### **MORE ABOUT THE TUSCALOOSA 42**

Outdoor adventures are within reach here—imagine hunting in your backyard or riding ATVs through your very own slice of Alabama heaven! While evaluating the property, deer sign was noted. With some wildlife management practices and imagination, this could be a recreational gem. Additional acreage is available.