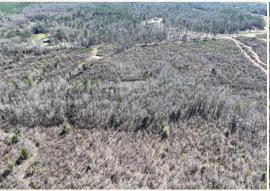

### PROPERTY INFORMATION:

- 42± Acres
- Rolling Topography
- Cut-Over
- Scattered Pine/Hardwood Mix
- Utilities Available on Brownin Road
- Gravel Road Frontage
- Additional Acreage Available
- Wildlife

### **WELCOME TO THE TUSCALOOSA 42**

WELCOME TO THE TUSCALOOSA 42, SITUATED APPROXIMATELY 22 MILES SOUTHWEST OF THE UNIVERSITY OF ALABAMA. This 42± acre prime real estate is situated on Brownin Road just seven miles from the desirable town of Ralph. The Tuscaloosa County property offers the perfect blend of tranquil rural living and recreational opportunities with the convenience of quick access to the highway. The property seems to have been untouched for quite some time. As you enter from the gravel road, you will notice cut-over across a rolling topography. A mix of scattered hardwoods and pines is located towards the northern boundary.