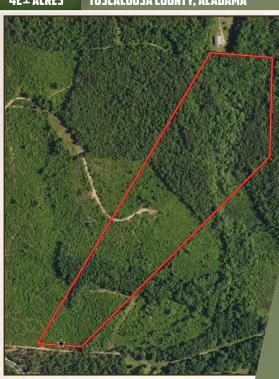

### **LOCATION:**

- Brownin Road Ralph, AL 35480
- Tuscaloosa County
- 7± Miles N of Ralph
- 11± Miles N of I-20
- 22± Miles SW of the University of Alabama

### PROPERTY INFORMATION:

- 42± Acres
- Rolling Topography
- Cut-Over
- Scattered Pine/Hardwood Mix
- Utilities Available on Brownin Road
- Gravel Road Frontage
- Additional Acreage Available
- Wildlife