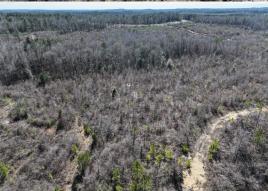

### PROPERTY INFORMATION:

- 42± Acres
- Rolling Topography
- Cut-Over
- Scattered Pine/Hardwood Mix
- Utilities Available on Brownin Road
- Gravel Road Frontage
- Additional Acreage Available
- Wildlife

### **WELCOME TO THE TUSCALOOSA 42**

WELCOME TO THE TUSCALOOSA 42, SITUATED APPROXIMATELY 22 MILES SOUTHWEST OF THE UNIVERSITY OF ALABAMA. This 42± acre prime real estate is situated on Brownin Road just seven miles from the desirable town of Ralph. The Tuscaloosa County property offers the perfect blend of tranquil rural living and recreational opportunities with the convenience of quick access to the highway. The property seems to have been untouched for quite some time. As you enter from the gravel road, you will notice cut-over across a rolling topography. A mix of scattered hardwoods and pines is located towards the northern boundary.