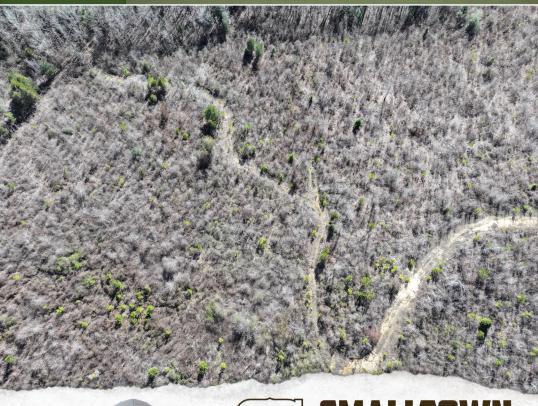

### PROPERTY INFORMATION:

- 42± Acres
- Rolling Topography
- Cut-Over
- Scattered Pine/Hardwood Mix
- Utilities Available on Brownin Road
- Gravel Road Frontage
- Additional Acreage Available
- Wildlife

### **WELCOME TO THE TUSCALOOSA 42**

WELCOME TO THE TUSCALOOSA 42, SITUATED APPROXIMATELY 22 MILES SOUTHWEST OF THE UNIVERSITY OF ALABAMA. This 42± acre prime real estate is situated on Brownin Road just seven miles from the desirable town of Ralph. The Tuscaloosa County property offers the perfect blend of tranquil rural living and recreational opportunities with the convenience of quick access to the highway. The property seems to have been untouched for quite some time. As you enter from the gravel road, you will notice cut-over across a rolling topography. A mix of scattered hardwoods and pines is located towards the northern boundary.