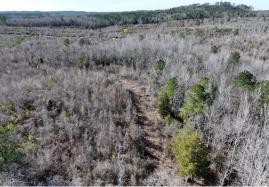

### PROPERTY INFORMATION:

- 42± Acres
- Rolling Topography
- Cut-Over
- Scattered Pine/Hardwood Mix
- Utilities Available on Brownin Road
- Gravel Road Frontage
- Additional Acreage Available
- Wildlife

### **WELCOME TO THE TUSCALOOSA 42**

WELCOME TO THE TUSCALOOSA 42, SITUATED APPROXIMATELY 22 MILES SOUTHWEST OF THE UNIVERSITY OF ALABAMA. This 42± acre prime real estate is situated on Brownin Road just seven miles from the desirable town of Ralph. The Tuscaloosa County property offers the perfect blend of tranquil rural living and recreational opportunities with the convenience of quick access to the highway. The property seems to have been untouched for quite some time. As you enter from the gravel road, you will notice cut-over across a rolling topography. A mix of scattered hardwoods and pines is located towards the northern boundary.