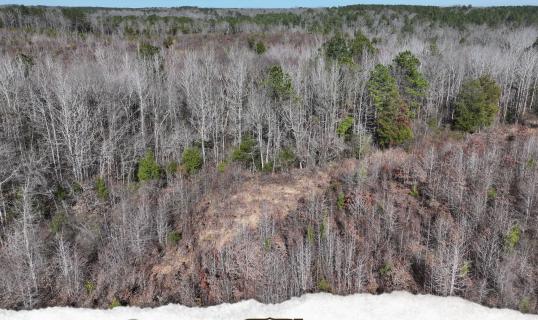

### PROPERTY INFORMATION:

- 42± Acres
- Rolling Topography
- Cut-Over
- Scattered Pine/Hardwood Mix
- Utilities Available on Brownin Road
- Gravel Road Frontage
- Additional Acreage Available
- Wildlife

### **WELCOME TO THE TUSCALOOSA 42**

WELCOME TO THE TUSCALOOSA 42, SITUATED APPROXIMATELY 22 MILES SOUTHWEST OF THE UNIVERSITY OF ALABAMA. This 42± acre prime real estate is situated on Brownin Road just seven miles from the desirable town of Ralph. The Tuscaloosa County property offers the perfect blend of tranquil rural living and recreational opportunities with the convenience of quick access to the highway. The property seems to have been untouched for quite some time. As you enter from the gravel road, you will notice cut-over across a rolling topography. A mix of scattered hardwoods and pines is located towards the northern boundary.