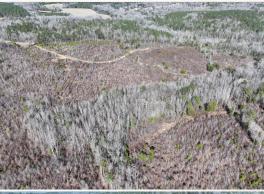

### **WELCOME TO THE TUSCALOOSA 42**

WELCOME TO THE TUSCALOOSA 42, SITUATED APPROXIMATELY 22 MILES SOUTHWEST OF THE UNIVERSITY OF ALABAMA. This 42± acre prime real estate is situated on Brownin Road just seven miles from the desirable town of Ralph. The Tuscaloosa County property offers the perfect blend of tranquil rural living and recreational opportunities with the convenience of quick access to the highway. The property seems to have been untouched for quite some time. As you enter from the gravel road, you will notice cut-over across a rolling topography. A mix of scattered hardwoods and pines is located towards the northern boundary.

### PROPERTY INFORMATION:

- 42± Acres
- Rolling Topography
- Cut-Over
- Scattered Pine/Hardwood Mix
- Utilities Available on Brownin Road
- Gravel Road Frontage
- Additional Acreage Available
- Wildlife