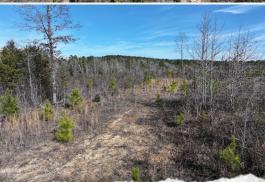

### **WELCOME TO THE TUSCALOOSA 42**

WELCOME TO THE TUSCALOOSA 42, SITUATED APPROXIMATELY 22 MILES SOUTHWEST OF THE UNIVERSITY OF ALABAMA. This 42± acre prime real estate is situated on Brownin Road just seven miles from the desirable town of Ralph. The Tuscaloosa County property offers the perfect blend of tranquil rural living and recreational opportunities with the convenience of quick access to the highway. The property seems to have been untouched for quite some time. As you enter from the gravel road, you will notice cut-over across a rolling topography. A mix of scattered hardwoods and pines is located towards the northern boundary.

### PROPERTY INFORMATION:

- 42± Acres
- Rolling Topography
- Cut-Over
- Scattered Pine/Hardwood Mix
- Utilities Available on Brownin Road
- Gravel Road Frontage
- Additional Acreage Available
- Wildlife