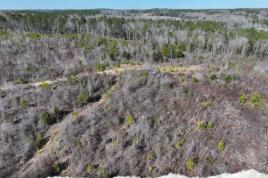

### PROPERTY INFORMATION:

- 42± Acres
- Rolling Topography
- Cut-Over
- Scattered Pine/Hardwood Mix
- Utilities Available on Brownin Road
- Gravel Road Frontage
- Additional Acreage Available
- Wildlife

### **WELCOME TO THE TUSCALOOSA 42**

WELCOME TO THE TUSCALOOSA 42, SITUATED APPROXIMATELY 22 MILES SOUTHWEST OF THE UNIVERSITY OF ALABAMA. This 42± acre prime real estate is situated on Brownin Road just seven miles from the desirable town of Ralph. The Tuscaloosa County property offers the perfect blend of tranquil rural living and recreational opportunities with the convenience of quick access to the highway. The property seems to have been untouched for quite some time. As you enter from the gravel road, you will notice cut-over across a rolling topography. A mix of scattered hardwoods and pines is located towards the northern boundary.