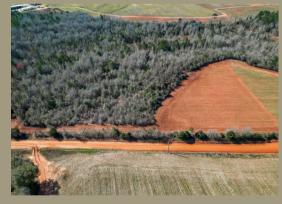

## \$140,000 28 ACRES terrell county, ga

Discover 28 acres of prime land in Terrell County, Georgia—just minutes from Dawson! This property features open ag fields, mixed hardwood and pine timber, and established food plots, creating a haven for wildlife. A well-maintained interior road system provides easy access to your ideal homesite or campsite. Whether you're looking for a recreational retreat or a hunting getaway, this land offers endless possibilities.