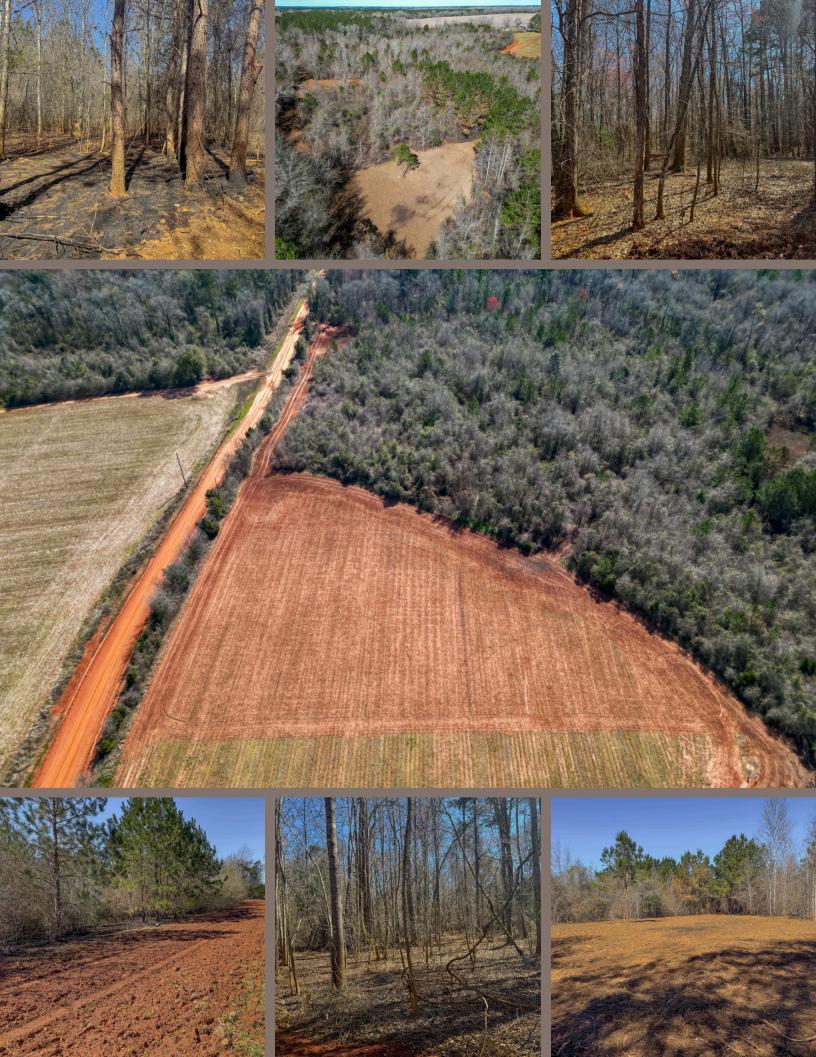

## \$140,000 28 ACRES terrell county, ga

Discover 28 acres of prime land in Terrell County, Georgia—just minutes from Dawson! This property features open ag fields, mixed hardwood and pine timber, and established food plots, creating a haven for wildlife. A well-maintained interior road system provides easy access to your ideal homesite or campsite. Whether you're looking for a recreational retreat or a hunting getaway, this land offers endless possibilities.