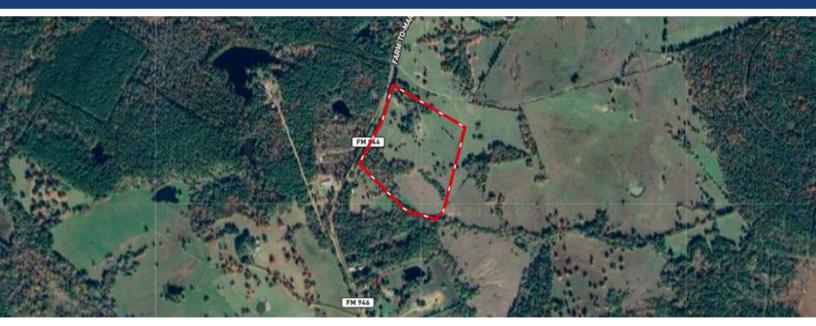

## 2352 FM 946 N Oakhurst, Texas | Unrestricted | 32.9 +/- Acres

## 2352 FM 946 N

Don't miss the opportunity to own one of the most pristine parcels in San Jacinto County! This beautiful property offers high, rolling hills dotted with mature hardwood trees, creating the perfect backdrop for your dream home. The elevation changes throughout the land provide some of the finest views in the area, offering both serenity and breathtaking scenery. Whether you're looking for a peaceful retreat or a place to build your custom home, this property offers the ideal combination of seclusion and potential. Come and experience the beauty of country living in San Jacinto County!