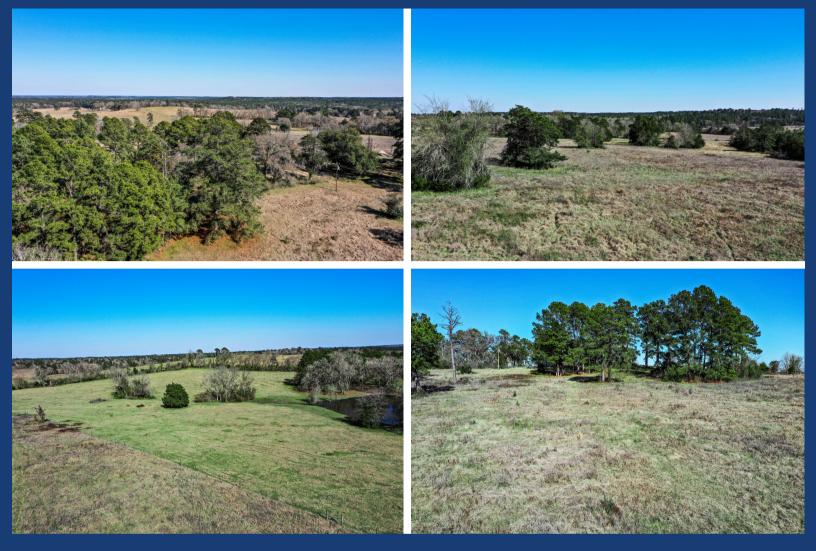

## 2352 FM 946 N

Don't miss the opportunity to own one of the most pristine parcels in San Jacinto County! This beautiful property offers high, rolling hills dotted with mature hardwood trees, creating the perfect backdrop for your dream home. The elevation changes throughout the land provide some of the finest views in the area, offering both serenity and breathtaking scenery. Whether you're looking for a peaceful retreat or a place to build your custom home, this property offers the ideal combination of seclusion and potential. Come and experience the beauty of country living in San Jacinto County!