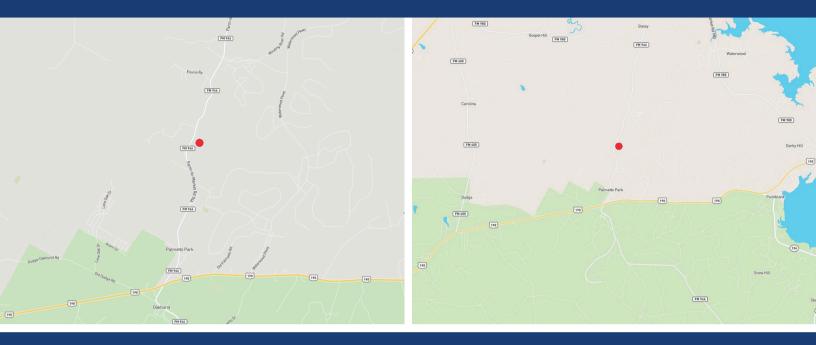

## 2352 FM 946 N Oakhurst, Texas

Directions: From Huntsville take HWY 190 East to Oakhurst, turn left on FM 946 and follow 2.4 miles to property on the right.

MLS

Markham Realty Selling Quality Texas Properties Since 1970 contact@markhamrealty.com 936-295-5989 | markhamrealty.com