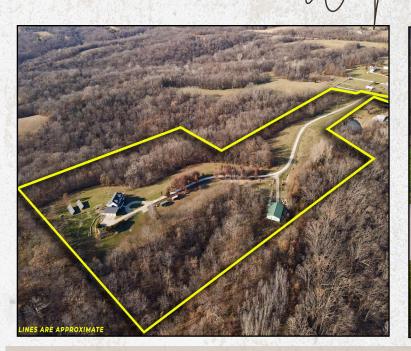

#### **PRICE: \$585,000**

Located in Wapello County,- Agency, Iowa is a modern home that sits on 51+/- acres of paradise! Imagine driving down your <sup>1</sup>/<sub>4</sub> mile private tree-lined driveway to your 2-story 3,232 sq ft home, having coffee in the morning on your covered front porch, walking out of your back door and hunting. Imagine having the hobby farm you always wanted. Well, you can have this and more! This 4 bedroom 4 ½ bath home has enough room to entertain family and friends inside and out. The minute you walk in the front door you notice the quality and personality of this luxury home. Built in 2002, this executive home has 3,232 sq ft of living area. The home is main floor living and has many features that include a gorgeous front entry with a custom tile floor, 9 ft ceilings, large dining room, cozy living room, a stunning primary suite with walk in-closet, beautiful open kitchen concept with plenty of cabinet space, breakfast nook and many windows to let in the natural light and a French Door that leads out onto the back deck. The laundry room is off the kitchen for easy access. The second floor has a large sitting room (which could be made into an additional bedroom by adding a wall), a bedroom with a full bathroom and walk-in closet and 2 very spacious bedrooms with a full bath between them. The finished walkout basement has a large living area, a nonconforming bedroom / hobby room, full bathroom and utility room. The attached 3-car garage has room enough for the family fleet. There is a 40×60 metal building with electric, several outbuildings and good fence for the hobby farmer. The farm currently has Alpacas and could be included in the sell. The home is all electric and has solar panels and Geothermal making the monthly electric bill less than \$20 per month! The farm consists of 51 +/- acres of which approximately 32 +/-acres are timber/draws. There are 6.5 +/- acres that carries a CSR2 of 71 that would make a fantastic food plot! There are plenty of whitetail and turkey on and around this acreage! This is truly private Country Living with peaceful surroundings. Homes of this caliber with acreage do not come available often. To take a personal tour of this home and acreage call Agent Jim Davis at 641-777-5484.

## Location:

From Agency, Iowa, head south on 80th Ave ¼ mile. Drive is at the end to the right. 62 miles to Iowa City - 72 miles to Des Moines - 171 miles to Kansas City

Address: 6688 80th Ave. Agency, Iowa 52530

Legal Description:

Agency Township, Section 2-71-13