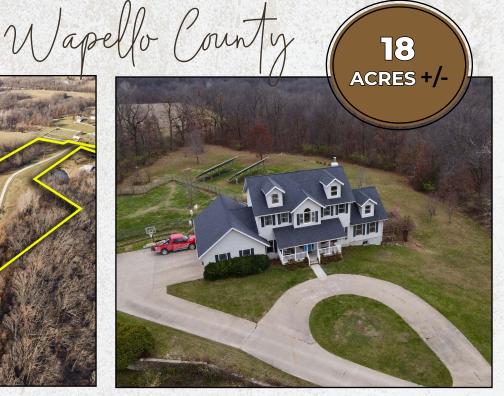

#### **PRICE: \$585,000**

Located in Wapello County,- Agency, Iowa is a modern home that sits on 51+/- acres of paradise! Imagine driving down your <sup>1</sup>/<sub>4</sub> mile private tree-lined driveway to your 2-story 3,232 sq ft home, having coffee in the morning on your covered front porch, walking out of your back door and hunting. Imagine having the hobby farm you always wanted. Well, you can have this and more! This 4 bedroom 4 ½ bath home has enough room to entertain family and friends inside and out. The minute you walk in the front door you notice the quality and personality of this luxury home. Built in 2002, this executive home has 3,232 sq ft of living area. The home is main floor living and has many features that include a gorgeous front entry with a custom tile floor, 9 ft ceilings, large dining room, cozy living room, a stunning primary suite with walk in-closet, beautiful open kitchen concept with plenty of cabinet space, breakfast nook and many windows to let in the natural light and a French Door that leads out onto the back deck. The laundry room is off the kitchen for easy access. The second floor has a large sitting room (which could be made into an additional bedroom by adding a wall), a bedroom with a full bathroom and walk-in closet and 2 very spacious bedrooms with a full bath between them. The finished walkout basement has a large living area, a nonconforming bedroom / hobby room, full bathroom and utility room. The attached 3-car garage has room enough for the family fleet. There is a 40×60 metal building with electric, several outbuildings and good fence for the hobby farmer. The farm currently has Alpacas and could be included in the sell. The home is all electric and has solar panels and Geothermal making the monthly electric bill less than \$20 per month! The farm consists of 51 +/- acres of which approximately 32 +/-acres are timber/draws. There are 6.5 +/- acres that carries a CSR2 of 71 that would make a fantastic food plot! There are plenty of whitetail and turkey on and around this acreage! This is truly private Country Living with peaceful surroundings. Homes of this caliber with acreage do not come available often. To take a personal tour of this home and acreage call Agent Jim Davis at 641-777-5484.

### HOME DETAILS:

- 4 Bedrooms
- 4.5 Bathrooms
- 3 Car Attached Garage
- Built in 2002
- Solar & Geothermal

JIM DAVIS | SOUTHEAST IOWA LAND AGENT Jim@lowaLandCompany.com 641-777-5484 Urbandale Office 2540 106th St. Suite 201 Urbandale, IA 50322

# **PROPERTY PHOTOS** Wapello County

18 ACRES +/-

JIM DAVIS | SOUTHEAST IOWA LAND AGENT Jim@lowaLandCompany.com 641-777-5484

Branded in Land