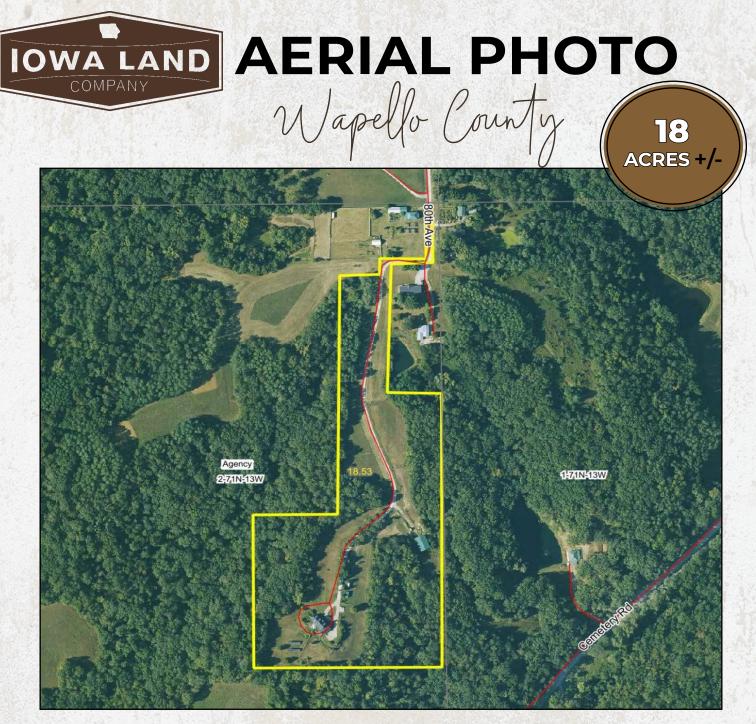

#### **PRICE: \$585,000**

Located in Wapello County,- Agency, Iowa is a modern home that sits on 51+/- acres of paradise! Imagine driving down your <sup>1</sup>/<sub>4</sub> mile private tree-lined driveway to your 2-story 3,232 sq ft home, having coffee in the morning on your covered front porch, walking out of your back door and hunting. Imagine having the hobby farm you always wanted. Well, you can have this and more! This 4 bedroom 4 ½ bath home has enough room to entertain family and friends inside and out. The minute you walk in the front door you notice the quality and personality of this luxury home. Built in 2002, this executive home has 3,232 sq ft of living area. The home is main floor living and has many features that include a gorgeous front entry with a custom tile floor, 9 ft ceilings, large dining room, cozy living room, a stunning primary suite with walk in-closet, beautiful open kitchen concept with plenty of cabinet space, breakfast nook and many windows to let in the natural light and a French Door that leads out onto the back deck. The laundry room is off the kitchen for easy access. The second floor has a large sitting room (which could be made into an additional bedroom by adding a wall), a bedroom with a full bathroom and walk-in closet and 2 very spacious bedrooms with a full bath between them. The finished walkout basement has a large living area, a nonconforming bedroom / hobby room, full bathroom and utility room. The attached 3-car garage has room enough for the family fleet. There is a 40×60 metal building with electric, several outbuildings and good fence for the hobby farmer. The farm currently has Alpacas and could be included in the sell. The home is all electric and has solar panels and Geothermal making the monthly electric bill less than \$20 per month! The farm consists of 51 +/- acres of which approximately 32 +/-acres are timber/draws. There are 6.5 +/- acres that carries a CSR2 of 71 that would make a fantastic food plot! There are plenty of whitetail and turkey on and around this acreage! This is truly private Country Living with peaceful surroundings. Homes of this caliber with acreage do not come available often. To take a personal tour of this home and acreage call Agent Jim Davis at 641-777-5484.

## Location:

From Agency, Iowa, head south on 80th Ave ¼ mile. Drive is at the end to the right. 62 miles to Iowa City - 72 miles to Des Moines - 171 miles to Kansas City

Address: 6688 80th Ave. Agency, Iowa 52530

Legal Description:

Agency Township, Section 2-71-13