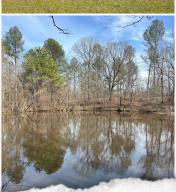

### **PROPERTY INFORMATION:**

- 308± Total Acres
- Five Established Food Plots
- Four Box Stands
- Mature Mixed Hardwoods
- Ascalmore Creek
- Multiple Ponds
- Utilities Available
- Deer, Turkey & Small Game
- Owner/Agent

The habitat for a variety of wildlife is what makes this property very special. With food plots, mature trees, and thickets, plenty of bedding and nesting areas exist. Of the five food plots, four feature 6x6 box stands. Ascalmore Creek runs through the northeast side of the property, providing an excellent water source for all wildlife. This place is loaded with deer and turkey tracks, and ducks were also spotted.