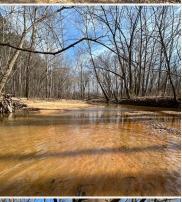

The habitat for a variety of wildlife is what makes this property very special. With food plots, mature trees, and thickets, plenty of bedding and nesting areas exist. Of the five food plots, four feature 6x6 box stands. Ascalmore Creek runs through the northeast side of the property, providing an excellent water source for all wildlife. This place is loaded with deer and turkey tracks, and ducks were also spotted.