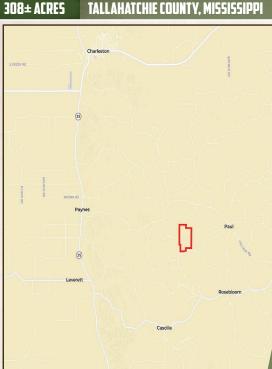

### LOCATION:

- Paul-Shady Grove Road Cascilla, MS 38920
- Tallahatchie County
- 20± Miles NW of Grenada
- 57± Miles SW of Oxford

### **COORDINATES:**

• 33.899027, -89.988559

### **PROPERTY INFORMATION:**

- 308± Total Acres
- Five Established Food Plots
- Four Box Stands
- Mature Mixed Hardwoods
- Ascalmore Creek
- Multiple Ponds
- Utilities Available
- Deer, Turkey & Small Game
- Owner/Agent