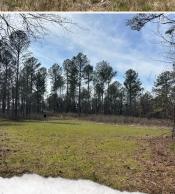

### **WELCOME TO THE TALLAHATCHIE 308**

WELCOME TO THE TALLAHATCHIE 308, LOCATED NORTH OF CASCILLA, MS!

Situated off Paul Shady Grove Road, this 308± acre property is a prime hunting destination. Conveniently located in the rolling hills of Tallahatchie County, this property is only 20 miles from Grenada, MS.

The habitat for a variety of wildlife is what makes this property very special. With food plots, mature trees, and thickets, plenty of bedding and nesting areas exist. Of the five food plots, four feature 6x6 box stands. Ascalmore Creek runs through the northeast side of the property, providing an excellent water source for all wildlife. This place is loaded with deer and turkey tracks, and ducks were also spotted.