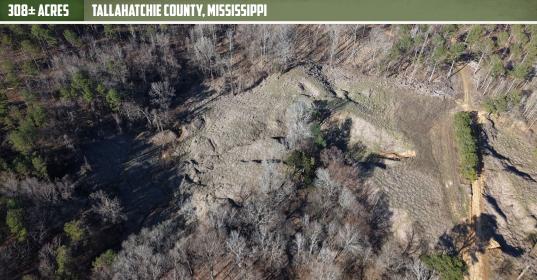

### **PROPERTY INFORMATION:**

- 308± Total Acres
- Five Established Food Plots
- Four Box Stands
- Mature Mixed Hardwoods
- Ascalmore Creek
- Multiple Ponds
- Utilities Available
- Deer, Turkey & Small Game
- Owner/Agent

### **WELCOME TO THE TALLAHATCHIE 308**

WELCOME TO THE TALLAHATCHIE 308, LOCATED NORTH OF CASCILLA, MS!

Situated off Paul Shady Grove Road, this 308± acre property is a prime hunting destination. Conveniently located in the rolling hills of Tallahatchie County, this property is only 20 miles from Grenada, MS.