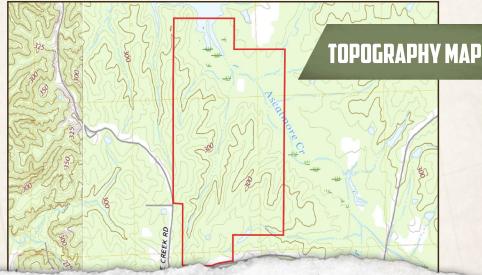

### **PROPERTY INFORMATION:**

- 308± Total Acres
- Five Established Food Plots
- Four Box Stands
- Mature Mixed Hardwoods
- Ascalmore Creek
- Multiple Ponds
- Utilities Available
- Deer, Turkey & Small Game
- Owner/Agent

The habitat for a variety of wildlife is what makes this property very special. With food plots, mature trees, and thickets, plenty of bedding and nesting areas exist. Of the five food plots, four feature 6x6 box stands. Ascalmore Creek runs through the northeast side of the property, providing an excellent water source for all wildlife. This place is loaded with deer and turkey tracks, and ducks were also spotted.