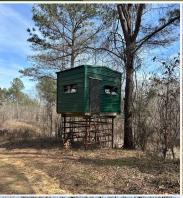

### **PROPERTY INFORMATION:**

- 308± Total Acres
- Five Established Food Plots
- Four Box Stands
- Mature Mixed Hardwoods
- Ascalmore Creek
- Multiple Ponds
- Utilities Available
- Deer, Turkey & Small Game
- Owner/Agent

The habitat for a variety of wildlife is what makes this property very special. With food plots, mature trees, and thickets, plenty of bedding and nesting areas exist. Of the five food plots, four feature 6x6 box stands. Ascalmore Creek runs through the northeast side of the property, providing an excellent water source for all wildlife. This place is loaded with deer and turkey tracks, and ducks were also spotted.