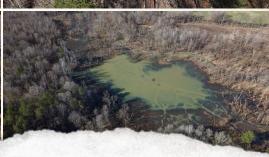

### **PROPERTY INFORMATION:**

- 308± Total Acres
- Five Established Food Plots
- Four Box Stands
- Mature Mixed Hardwoods
- Ascalmore Creek
- Multiple Ponds
- Utilities Available
- Deer, Turkey & Small Game
- Owner/Agent

The habitat for a variety of wildlife is what makes this property very special. With food plots, mature trees, and thickets, plenty of bedding and nesting areas exist. Of the five food plots, four feature 6x6 box stands. Ascalmore Creek runs through the northeast side of the property, providing an excellent water source for all wildlife. This place is loaded with deer and turkey tracks, and ducks were also spotted.