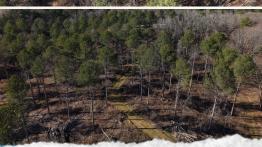

The habitat for a variety of wildlife is what makes this property very special. With food plots, mature trees, and thickets, plenty of bedding and nesting areas exist. Of the five food plots, four feature 6x6 box stands. Ascalmore Creek runs through the northeast side of the property, providing an excellent water source for all wildlife. This place is loaded with deer and turkey tracks, and ducks were also spotted.