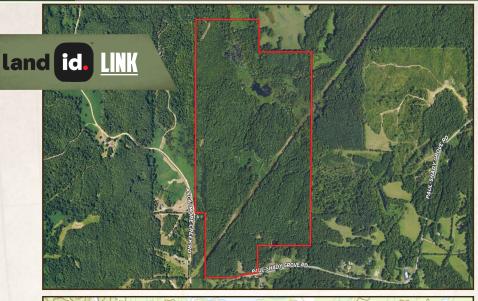

### **PROPERTY INFORMATION:**

- 308± Total Acres
- Five Established Food Plots
- Four Box Stands
- Mature Mixed Hardwoods
- Ascalmore Creek
- Multiple Ponds
- Utilities Available
- Deer, Turkey & Small Game
- Owner/Agent

### **WELCOME TO THE TALLAHATCHIE 308**

WELCOME TO THE TALLAHATCHIE 308, LOCATED NORTH OF CASCILLA, MS!

Situated off Paul Shady Grove Road, this 308± acre property is a prime hunting destination. Conveniently located in the rolling hills of Tallahatchie County, this property is only 20 miles from Grenada, MS.

The habitat for a variety of wildlife is what makes this property very special. With food plots, mature trees, and thickets, plenty of bedding and nesting areas exist. Of the five food plots, four feature 6x6 box stands. Ascalmore Creek runs through the northeast side of the property, providing an excellent water source for all wildlife. This place is loaded with deer and turkey tracks, and ducks were also spotted.