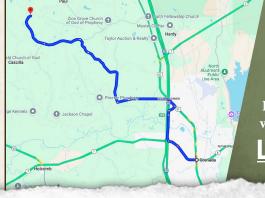

### WILSON BRITT

LAND SPECIALIST

C: 662-299-2367 O: 662-846-1425

wilson@smalltownproperties.com

701 W. Sunflower Rd - Cleveland, MS 38732

Directions from I-55 North Grenada, MS: Travel I-55 N/MS-7 N to Memphis for 5.2 miles. Take exit 211 for MS-7 N toward Coffeeville. Turn left onto MS-7 S and drive 0.5 miles. Turn right onto US-51 N and proceed 2.8 miles. Take Strider Road to Paul-Shady Grove Road in Cascilla for 9.5 miles. Turn left onto Cascilla Road for 1.9 miles. Continue onto Strider Road for 2.9 miles, Continue onto Cascilla Rd for 2.4 miles. Continue straight onto Paul-Shady Grove Rd and the destination will be on the left.

### LINK TO GOOGLE MAP DIRECTIONS

**HUNTING PROPERTIES** & REAL ESTATES