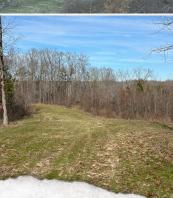

### **WELCOME TO THE TALLAHATCHIE 308**

WELCOME TO THE TALLAHATCHIE 308, LOCATED NORTH OF CASCILLA, MS!

Situated off Paul Shady Grove Road, this 308± acre property is a prime hunting destination. Conveniently located in the rolling hills of Tallahatchie County, this property is only 20 miles from Grenada, MS.

The habitat for a variety of wildlife is what makes this property very special. With food plots, mature trees, and thickets, plenty of bedding and nesting areas exist. Of the five food plots, four feature 6x6 box stands. Ascalmore Creek runs through the northeast side of the property, providing an excellent water source for all wildlife. This place is loaded with deer and turkey tracks, and ducks were also spotted.