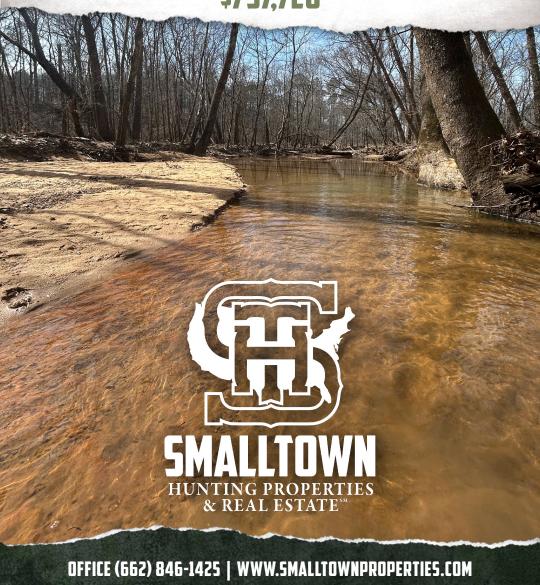

### **WELCOME TO THE TALLAHATCHIE 308**

WELCOME TO THE TALLAHATCHIE 308, LOCATED NORTH OF CASCILLA, MS!

Situated off Paul Shady Grove Road, this 308± acre property is a prime hunting destination. Conveniently located in the rolling hills of Tallahatchie County, this property is only 20 miles from Grenada, MS.

The habitat for a variety of wildlife is what makes this property very special. With food plots, mature trees, and thickets, plenty of bedding and nesting areas exist. Of the five food plots, four feature 6x6 box stands. Ascalmore Creek runs through the northeast side of the property, providing an excellent water source for all wildlife. This place is loaded with deer and turkey tracks, and ducks were also spotted.