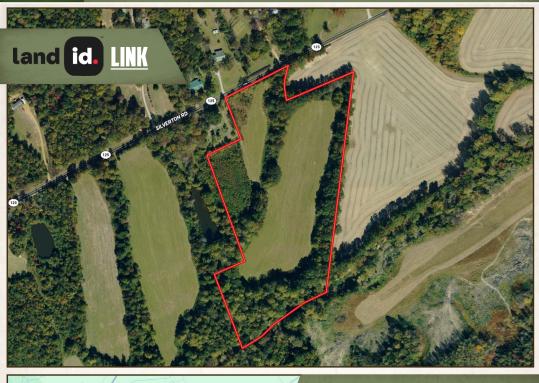

#### **PROPERTY INFORMATION:**

- 17.17± Surveyed Acres
- Gated
- Hay/Cultivation Fields
- Mature Hardwoods
- Piney Creek Frontage
- Electricity at the Road
- Home/Cabin Sites
- Paved Road Frontage
- Additional Acreage Available
- Owner/Agent

ution is believed to be accurate but not gu

Directions From TN-125 N/TN-18 N in Bolivar, TN: Take a slight right on TN-125 N/Silerton Road and proceed 4.5 miles to the property on the right.