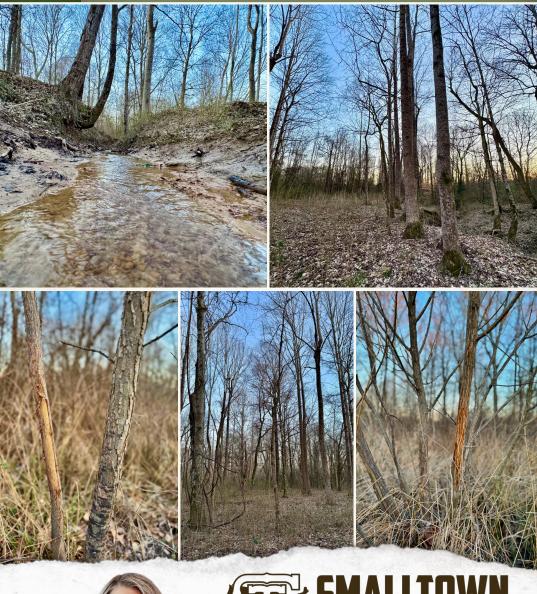

#### **PROPERTY INFORMATION:**

- 17.17± Surveyed Acres
- Gated
- Hay/Cultivation Fields
- Mature Hardwoods
- Piney Creek Frontage
- Electricity at the Road
- Home/Cabin Sites
- Paved Road Frontage
- Additional Acreage Available
- Owner/Agent