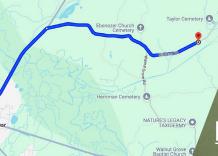

ution is believed to be accurate but not gu

Directions From TN-125 N/TN-18 N in Bolivar, TN: Take a slight right on TN-125 N/Silerton Road and proceed 4.5 miles to the property on the right.

### LINK TO GOOGLE MAP DIRECTIONS

ANNAH BARNES LAND & RESIDENTIAL SPECIALIST C: 662-316-3971 O: 662-238-4077 annah@smalltownproperties.com 50 CR 401 - Oxford, MS 38655 smalltownproperties.com

Information is believed to be accurate but not guaranteed