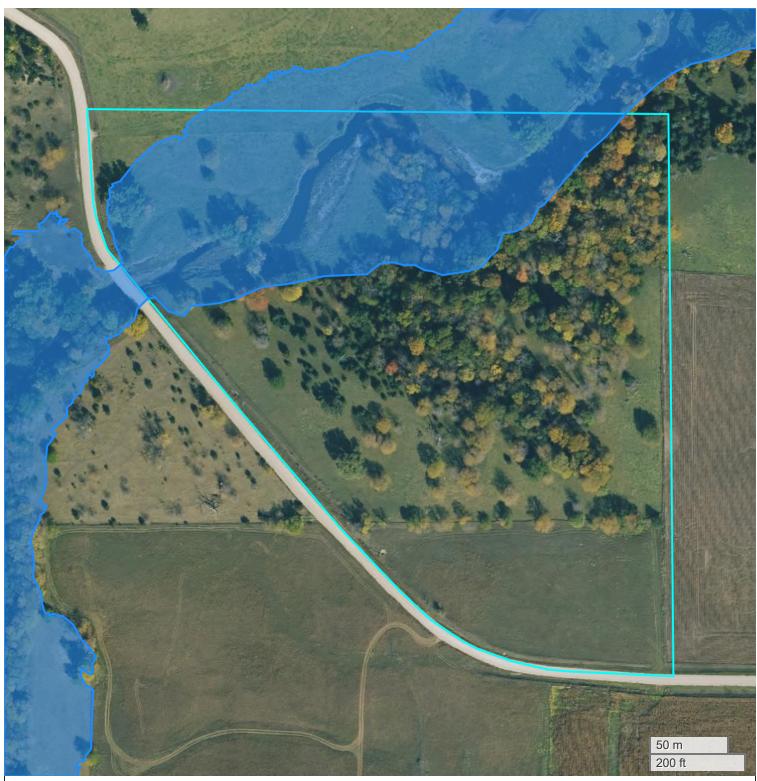

## Significant Flood Hazards

- Regulatory Floodway (Zones AE, AO, AH, VE, AR)
- Without Base Flood Elevation (BFE), with BFE or

Depth (Zones A, V, A99)

naga 1 of 1