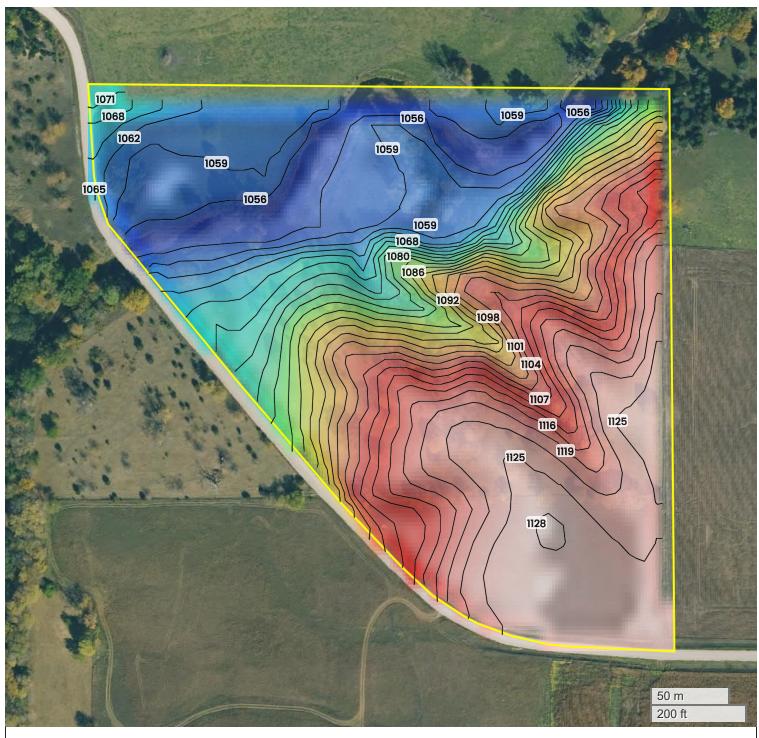

1056 ft

**T**FarmWorth®

1128 ft

Center: 42.167898, -94.563747

15-85N-32W

Cedar Township

Greene County, IA

FarmWorth, LLC makes no representations or warranties, express or implied, as to the accuracy of any information, data, numerical values, boundaries, or any other information generated through the use of FarmWorth.com. User is solely responsible for independently investigating and determining all information provided through FarmWorth.com prior to use and waives any and all claims against FarmWorth, LLC for any inaccuracies or inconsistencies in the information and/or data.

 Source:
 USGS 10m DEM

 Interval(ft):
 3

 Max:
 1128.0 ft

 Min:
 1056.0 ft

 Range:
 72.0 ft

 Average:
 1092.0 ft