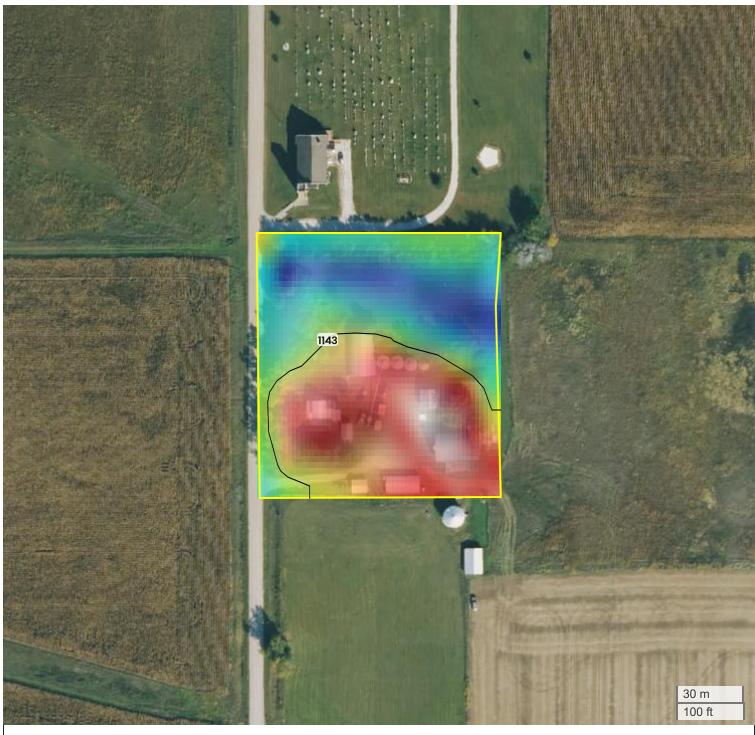

1143 ft

1143 ft

1143 П

 $\nabla$ FarmWorth $^{\circ}$ 

Center: 42.158555, -94.551288

23-85N-32W

Cedar Township

Greene County, IA

 Source:
 USGS 10m DEM

 Interval(ft):
 3

 Max:
 1143.0 ft

 Min:
 1143.0 ft

 Range:
 0.0 ft

 Average:
 1143.0 ft