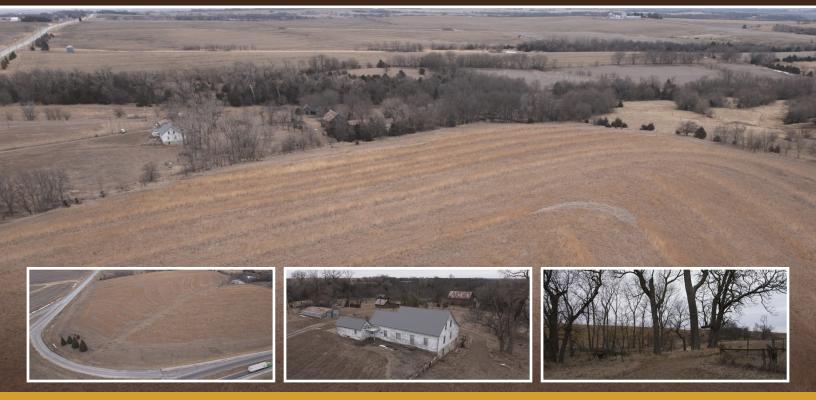

## 69.45 AC± | 1 TRACT | RICHARDSON CO, NE

LIVE AND ONLINE AT RANCHANDFARMAUCTIONS.COM AUCTION DATE: 4/1/25 | AUCTION TIME: 10 AM CT AUCTION HELD AT: ELKS LODGE, 1417 STONE ST FALLS CITY, NE 68355

Whether you're looking to expand your current operation or looking for a diverse property in a convenient location, this is the one! The late contract CRP affords you the opportunity to turn some acres back into production. An older home site lies in the north-central portion of the property. Barney's Branch Creek winds its way through the eastern portion of the property while an established catch pond gathers runoff from the western portion. The mature timber along the creek coupled with the convenient highway access would be an ideal location to build your future acreage. If you're looking to add acres or just looking for your future getaway, you aren't going to want to miss out on this one. Call Luke Wallace (Ranch & Farm Auctions) or Doug Waller (Miller Monroe Company) for more information!

Deeded acres: FSA Farmland Acres: Soil Types: Soil PI/NCCPI/CSR2: CRP Acres/payment: Taxes: Lease Status: Possession: Survey needed?: Brief Legal:

PIDs: Lat/Lon: Zip Code: 69.45+/-48.1+/-Aksarben silty clay loam, Morril, Wymore silty clay loam 63.2 44.55± acres/payment \$187.00/acre \$1,956.84 CRP expiring 9/30/25 Immediate possession No survey needed N ½ NE ¼ Less Road S15 T2N R14E, 69.45+/- Acres, Richardson County, Nebraska 740039857 40.1436, -95.8275 68337