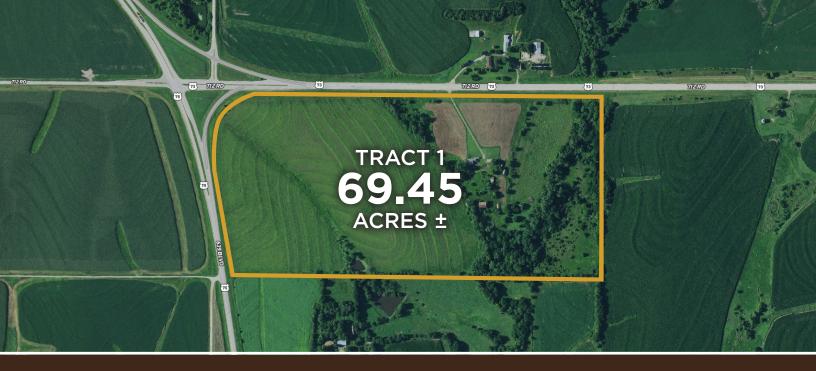

## 69.45 AC± | 1 TRACT | RICHARDSON CO, NE

LIVE AND ONLINE AT RANCHANDFARMAUCTIONS.COM AUCTION DATE: 4/1/25 | AUCTION TIME: 10 AM CT AUCTION HELD AT: ELKS LODGE, 1417 STONE ST FALLS CITY, NE 68355

Whether you're looking to expand your current operation or looking for a diverse property in a convenient location, this is the one! The late contract CRP affords you the opportunity to turn some acres back into production. An older home site lies in the north-central portion of the property. Barney's Branch Creek winds its way through the eastern portion of the property while an established catch pond gathers runoff from the western portion. The mature timber along the creek coupled with the convenient highway access would be an ideal location to build your future acreage. If you're looking to add acres or just looking for your future getaway, you aren't going to want to miss out on this one. Call Luke Wallace (Ranch & Farm Auctions) or Doug Waller (Miller Monroe Company) for more information!

Deeded acres: FSA Farmland Acres: Soil Types: Soil PI/NCCPI/CSR2: CRP Acres/payment: Taxes: Lease Status: Possession: Survey needed?: Brief Legal:

PIDs: Lat/Lon: Zip Code: 69.45+/-48.1+/-Aksarben silty clay loam, Morril, Wymore silty clay loam 63.2 44.55± acres/payment \$187.00/acre \$1,956.84 CRP expiring 9/30/25 Immediate possession No survey needed N ½ NE ¼ Less Road S15 T2N R14E, 69.45+/- Acres, Richardson County, Nebraska 740039857 40.1436, -95.8275 68337