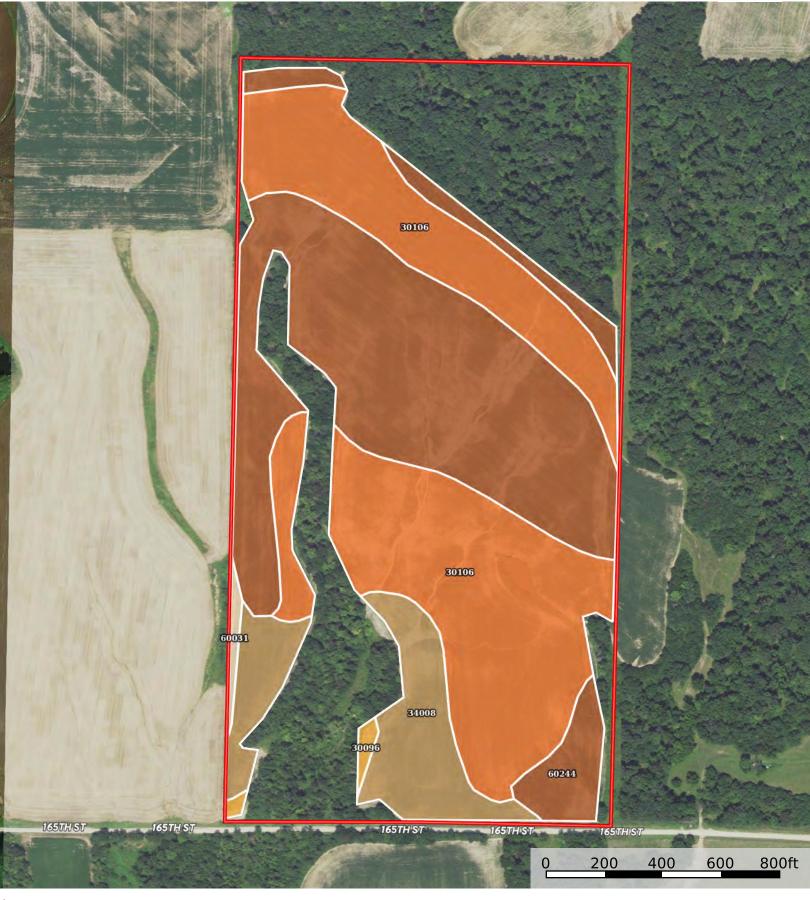

## | Boundary 55.6 ac

| SOIL CODE | SOIL DESCRIPTION                                                        | ACRES       | %     | СРІ | NCCPI | CAP  |
|-----------|-------------------------------------------------------------------------|-------------|-------|-----|-------|------|
| 30106     | Kilwinning silt loam, 1 to 5 percent slopes                             | 24.44       | 43.96 | 0   | 65    | 3e   |
| 60244     | Winfield silt loam, 5 to 10 percent slopes, eroded                      | 24.08       | 43.31 | 0   | 79    | 3e   |
| 34008     | Gifford silt loam, 5 to 9 percent slopes, eroded, rarely flooded        | 6.42        | 11.55 | 0   | 71    | 3e   |
| 30096     | Keswick clay loam, Audrain-Shelby plain, 9 to 14 percent slopes, eroded | 0.33        | 0.59  | 0   | 57    | 4e   |
| 60031     | Winfield silt loam, 9 to 14 percent slopes, eroded                      | 0.33        | 0.59  | 0   | 77    | 6e   |
| TOTALS    |                                                                         | 55.6(*<br>) | 100%  | 1   | 71.78 | 3.02 |

(\*) Total acres may differ in the second decimal compared to the sum of each acreage soil. This is due to a round error because we only show the acres of each soil with two decimal.