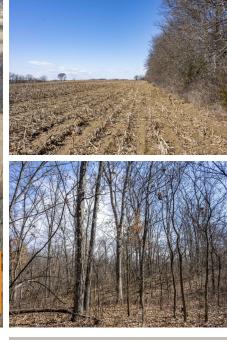

## **AUCTION DETAILS:**

These 80± gently rolling acres are conveniently located on County Road 165th Street ½ mile west of State Route 81 and 3.5 miles outside of Canton. The Farm Service Agency figures there to be 55.66 acres of productive cropland with the soils consisting mostly of Kilwinning silt loam 1 to 5 and Winfield silt loam 5 to 10. The farmland was recently terraced and tiled and will be selling free and clear of any tenants and leases. The balance of the land is a wooded draw and a block of mature hardwoods approximately 12 acres in size offering excellent hunting and recreation opportunities. This income generating and recreation farm is easily accessible and only 25 minutes from Quincy, IL and 2 hours to the Chesterfield Valley.