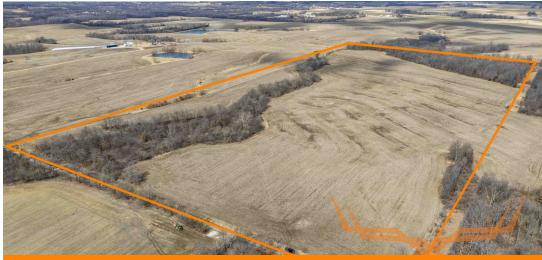

**PROPERTY ADDRESS:** 00 165th Street Canton, MO 63435 ACRES: 80± COUNTY: Lewis

## **AUCTION DETAILS:**

These 80± gently rolling acres are conveniently located on County Road 165th Street ½ mile west of State Route 81 and 3.5 miles outside of Canton. The Farm Service Agency figures there to be 55.66 acres of productive cropland with the soils consisting mostly of Kilwinning silt loam 1 to 5 and Winfield silt loam 5 to 10. The farmland was recently terraced and tiled and will be selling free and clear of any tenants and leases. The balance of the land is a wooded draw and a block of mature hardwoods approximately 12 acres in size offering excellent hunting and recreation opportunities. This income generating and recreation farm is easily accessible and only 25 minutes from Quincy, IL and 2 hours to the Chesterfield Valley.