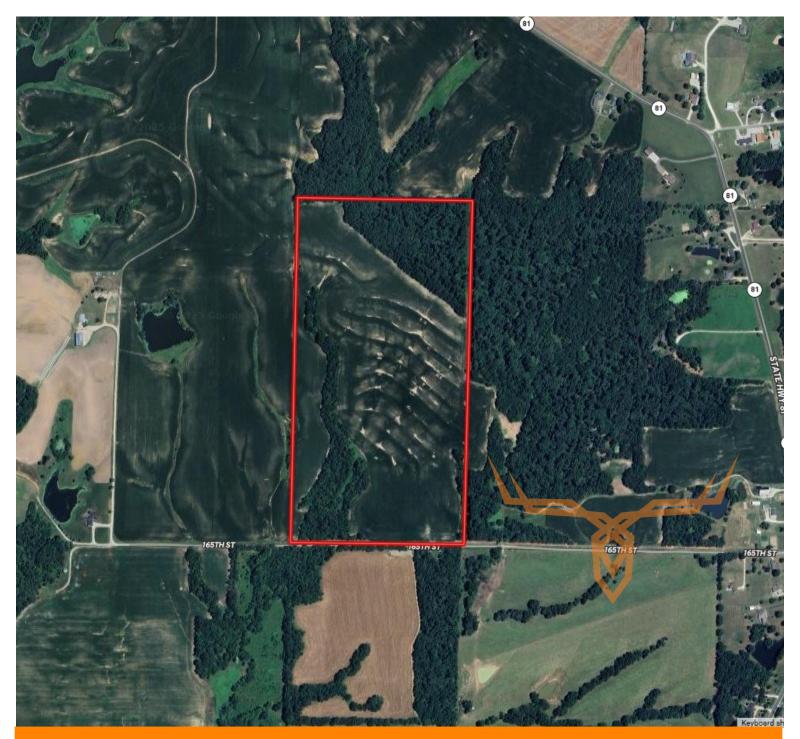

**PROPERTY ADDRESS:** 00 165th Street Canton, MO 63435 ACRES: 80± COUNTY: Lewis

## **AUCTION DETAILS:**

These 80± gently rolling acres are conveniently located on County Road 165th Street ½ mile west of State Route 81 and 3.5 miles outside of Canton. The Farm Service Agency figures there to be 55.66 acres of productive cropland with the soils consisting mostly of Kilwinning silt loam 1 to 5 and Winfield silt loam 5 to 10. The farmland was recently terraced and tiled and will be selling free and clear of any tenants and leases. The balance of the land is a wooded draw and a block of mature hardwoods approximately 12 acres in size offering excellent hunting and recreation opportunities. This income generating and recreation farm is easily accessible and only 25 minutes from Quincy, IL and 2 hours to the Chesterfield Valley.