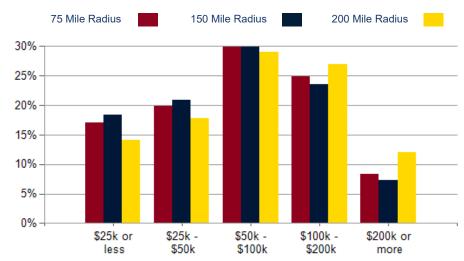

| 2024 HOUSEHOLD INCOME | 75 MILE  | 150 MILE | 200 MILE  |
|-----------------------|----------|----------|-----------|
| less than \$15,000    | 68,728   | 142,091  | 307,910   |
| \$15,000-\$24,999     | 52,771   | 112,418  | 245,663   |
| \$25,000-\$34,999     | 53,119   | 112,637  | 278,529   |
| \$35,000-\$49,999     | 87,712   | 175,963  | 422,628   |
| \$50,000-\$74,999     | 119,897  | 241,315  | 644,726   |
| \$75,000-\$99,999     | 92,125   | 172,882  | 499,877   |
| \$100,000-\$149,999   | 117,981  | 222,180  | 682,093   |
| \$150,000-\$199,999   | 58,819   | 103,596  | 380,583   |
| \$200,000 or greater  | 58,891   | 101,986  | 474,035   |
| Median HH Income      | \$67,612 | \$63,218 | \$77,670  |
| Average HH Income     | \$95,172 | \$90,467 | \$110,210 |
|                       |          |          |           |