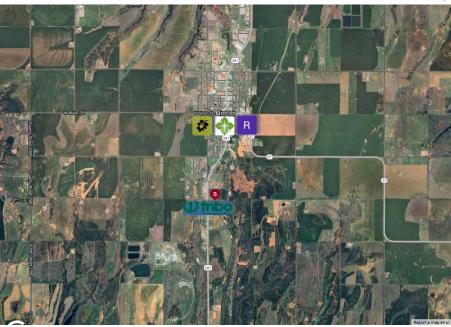

#### **Regional Map**

## Hinton, OK

- Hinton is a town in Caddo County, Oklahoma, United States. The population was 3,196 as of the 2010 census, up from 2,175 in 2000. Located approximately 45 miles west of Oklahoma City, Hinton is home to Red Rock Canyon Adventure Park, a popular destination for hiking, camping, and rock climbing. The town is also known for Sugar Creek Casino, which offers gaming, dining, and live entertainment.
- Hinton violent crime is 5.8. (The US average is 22.7) Hinton property crime is 14.0. (The US average is 35.4)
- The annual BestPlaces "Comfort Index" for the Hinton area is 6.4 (10=best), which means it is more comfortable than most places in Oklahoma. A higher score indicates a more comfortable year-round climate. The US average for the comfort index is 7.8. Our index is based on the total number of days annually within the comfort range of 70-80 degrees, and we also applied a penalty for days of excessive humidity.
- Hinton, Oklahoma gets 32 inches of rain, on average, per year. The US average is 38 inches of rain per year. Hinton averages 6 inches of snow per year. The US average is 28 inches of snow per year. On average, there are 236 sunny days per year in Hinton. The US average is 205 sunny days. Hinton gets some kind of precipitation, on average, 63 days per year. Precipitation is rain, snow, sleet, or hail that falls to the ground. In order for precipitation to be counted you have to get at least .01 inches on the ground to measure.
- Hinton has an unemployment rate of 3.9%. The US average is 6.0%.

Locator Map

• Hinton, Oklahoma, is centrally located in the state, making it reasonably accessible to several metro areas. Here are approximate distances to nearby metropolitan centers:

•Oklahoma City, OK: About 45 miles east, roughly a 40-minute drive.