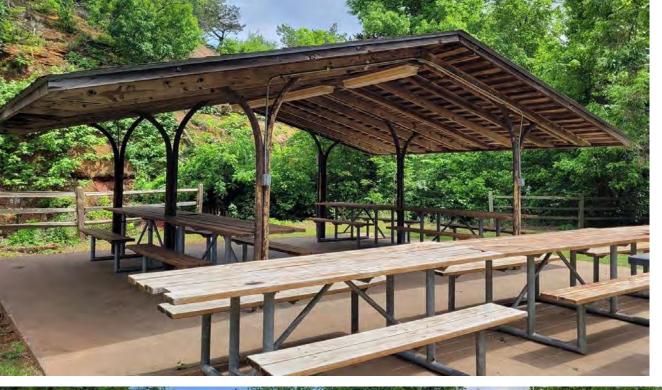

•63 tent sites equipped with a table, fire ring, and grill.

•Four pavilions are available to rent for events.

•The park also provides excellent amenities for guests, including four 35x35 bathhouses for convenience.

## Sycamore Pavillion.

Walnut Grove Group Picnic Shelter

## Walnut Grove Pavillion.