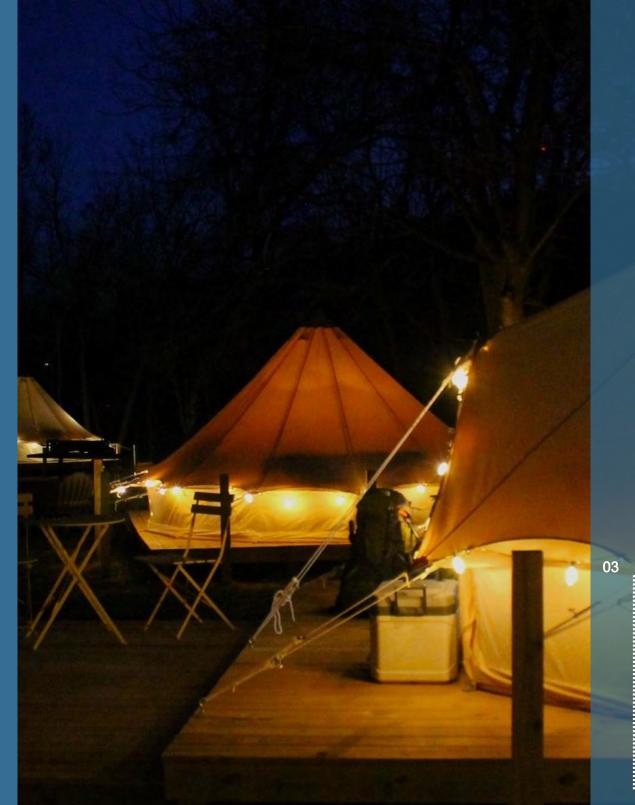

•Eight pull-through sites.

•Primitive tent sites for a more rugged outdoor experience.

•Five full "glamping" tents, furnished like hotel rooms.

Large cabin.

•Two full Service RV Glampers and two Premium Tent Sites (on platform with power & lighting)