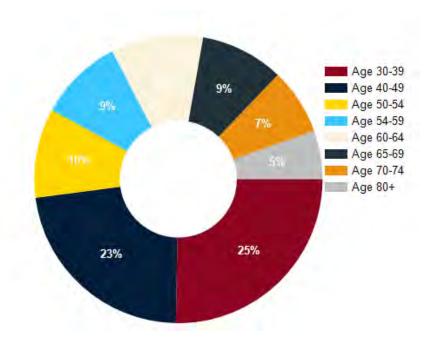

#### 2024 Own vs. Rent - 75 Mile Radius

Source: esri

| 2024 POPULATION BY AGE         | 75 MILE           | 150 MILE  | 200 MILE         |
|--------------------------------|-------------------|-----------|------------------|
| 2024 Population Age 30-34      | 130,692           | 242,210   | 724,508          |
| 2024 Population Age 35-39      | 127,979           | 236,346   | 720,914          |
| 2024 Population Age 40-44      | 125,796           | 234,235   | 723,169          |
| 2024 Population Age 45-49      | 105,938           | 201,935   | 635,493          |
| 2024 Population Age 50-54      | 102,746           | 200,152   | 630,445          |
| 2024 Population Age 55-59      | 96,828            | 193,774   | 579,611          |
| 2024 Population Age 60-64      | 105,721           | 213,883   | 598,235          |
| 2024 Population Age 65-69      | 95,902            | 197,009   | 525,303          |
| 2024 Population Age 70-74      | 75,887            | 157,820   | 412,947          |
| 2024 Population Age 75-79      | 55,776            | 117,798   | 308,998          |
| 2024 Population Age 80-84      | 33,978            | 72,749    | 186,177          |
| 2024 Population Age 85+        | 31,380            | 67,052    | 167,962          |
| 2024 Population Age 18+        | 1,406,149         | 2,735,356 | 7,921,201        |
| 2024 Median Age                | 37                | 38        | 37               |
| 2029 Median Age                | 38                | 39        | 38               |
| 2024 INCOME BY AGE             | 75 MILE           | 150 MILE  | 200 MILE         |
| Median Household Income 25-34  | \$67,162          | \$64,267  | \$75,498         |
| Average Household Income 25-34 | \$88,788          | \$86,300  | \$99,410         |
| Median Household Income 35-44  | \$87,694          | \$83,293  | \$98,041         |
| Average Household Income 35-44 | \$114,464         | \$109,762 | \$129,610        |
| Median Household Income 45-54  | \$87,503          | \$82,447  | \$102,833        |
| Average Household Income 45-54 | \$115,920         | \$110,250 | \$137,633        |
| Median Household Income 55-64  | \$73,912          | \$68,734  | \$85,308         |
| Average Household Income 55-64 | \$102,803         | \$97,039  | \$121,802        |
| Median Household Income 65-74  | \$57,248          | \$54,399  | \$62,738         |
| Average Household Income 65-74 | \$84,830          | \$80,655  | \$94,557         |
| Average Household Income 75+   | \$64,752          | \$62,031  | \$70,871         |
| Average nousenoid income 75    | $\psi_{0+,1,0,2}$ | ψ02,00 i  | φ <i>1</i> 0,071 |