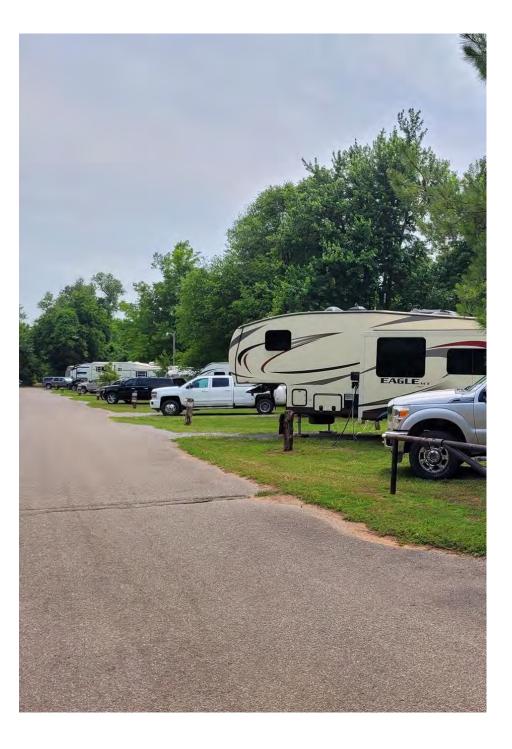

#### Red Rock Canyon Adventure Park (Site info)

 Red Rock Canyon Adventure Park (RRCAP) offers a diverse range of accommodations with 120 sites, including tent and glamping options. The park features:

•Three full-service RV sites.

•41 sites with 30-amp electrical service.

•11 sites with 50-amp electrical service.

•63 sites with water, sourced from what was considered the highest-quality well in the Oklahoma State Park System, according to the owners.

•Eight pull-through sites.

•Primitive tent sites for a more rugged outdoor experience.

•Five full "glamping" tents, furnished like hotel rooms.

Large cabin.

•Two full Service RV Glampers and two Premium Tent Sites (on platform with power & lighting)