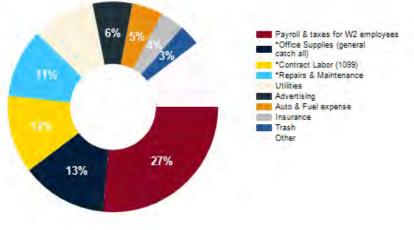

#### REVENUE ALLOCATION CURRENT

| INCOME                 | CURRENT   |        | PRO FORMA |        |
|------------------------|-----------|--------|-----------|--------|
| Gross Scheduled Rent   | \$458,086 |        | \$643,598 |        |
| Effective Gross Income | \$458,086 |        | \$643,598 |        |
| Less Expenses          | \$190,023 | 41.48% | \$196,188 | 30.48% |
| Net Operating Income   | \$268,063 |        | \$447,410 |        |

| EXPENSES                             | CURRENT   | Per Unit | PRO FORMA | Per Unit |
|--------------------------------------|-----------|----------|-----------|----------|
| Insurance                            | \$6,993   | \$58     | \$7,342   | \$61     |
| Advertising                          | \$11,549  | \$96     | \$12,126  | \$101    |
| Auto & Fuel expense                  | \$9,000   | \$75     | \$9,450   | \$79     |
| *Repairs & Maintenance               | \$20,000  | \$167    | \$20,000  | \$167    |
| *Office Supplies (general catch all) | \$25,000  | \$208    | \$25,000  | \$208    |
| Payroll & taxes for W2 employees     | \$50,462  | \$421    | \$52,985  | \$442    |
| *Contract Labor (1099)               | \$22,786  | \$190    | \$23,925  | \$199    |
| Utilities                            | \$18,367  | \$153    | \$19,285  | \$161    |
| Trash                                | \$6,179   | \$51     | \$6,487   | \$54     |
| Bank Service Charge                  | \$258     | \$2      | \$289     | \$2      |
| Misc Expense                         | \$603     | \$5      | \$633     | \$5      |
| CC fees                              | \$1,327   | \$11     | \$1,393   | \$12     |
| Contributions                        | \$1,178   | \$10     | \$1,236   | \$10     |
| Mgmt (video editing)                 | \$1,800   | \$15     | \$1,000   | \$8      |
| Meals (staff meetings)               | \$4,124   | \$34     | \$4,124   | \$34     |
| Point of sale system                 | \$4,635   | \$39     | \$4,866   | \$41     |
| Equipment Rental                     | \$968     | \$8      | \$1,016   | \$8      |
| Sales Tax                            | \$309     | \$3      | \$324     | \$3      |
| Supplies                             | \$113     | \$1      | \$118     | \$1      |
| Telephone                            | \$3,897   | \$32     | \$4,091   | \$34     |
| Training                             | \$475     | \$4      | \$498     | \$4      |
| Total Operating Expense              | \$190,023 | \$1,584  | \$196,188 | \$1,635  |
| % of EGI                             | 41.48%    |          | 30.48%    |          |