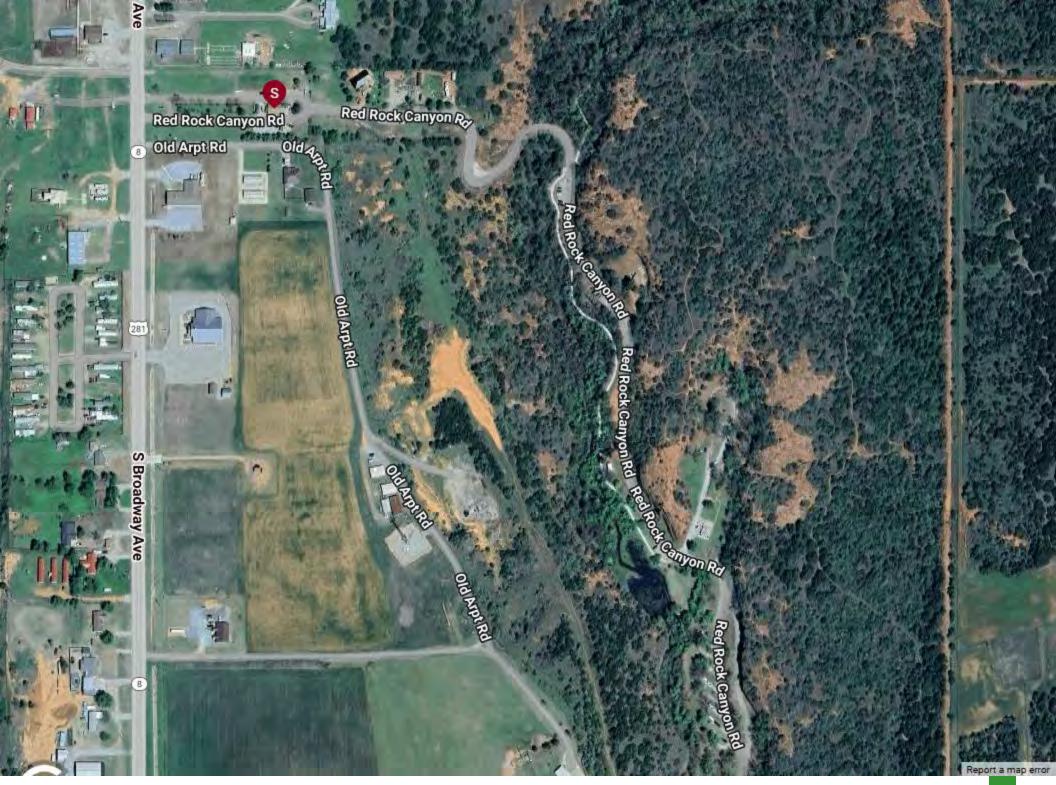

| NUMBER OF UNITS             |
|-----------------|-----------------------------|
| 13,590,720      | LAND SF                     |
| 312             | LAND ACRES                  |
| 1948            | YEAR BUILT                  |
| 2024            | YEAR RENOVATED              |
| 1               | # OF PARCELS                |
| RV Park         | ZONING TYPE                 |
| Α               | BUILDING CLASS              |
| Flat to rolling | TOPOGRAPHY                  |
| Α               | LOCATION CLASS              |
| 200+            | NUMBER OF PARKING<br>SPACES |
| Pool            | POOL / JACUZZI              |

## UTILITIES

| WATER    | Well         |
|----------|--------------|
| TRASH    | Paid by park |
| ELECTRIC | Paid by park |
| SEWER    | Septic       |



























T







## Sycamore Pavillion.









Walnut Grove Group Picnic Shelter





## Walnut Grove Pavillion.

#### Road

A Dispersed Camping

Overland Camping

North Rough Horsetail Nature Trail | Coyote Ridge Entry Coyote Ridge Perimeter
 Rough Horsetail Parking

Trail Acces

Gate Entry

P



CAMPGROUND AND ADVENTURE PARK

North Rough Horsetail Nature Trail | Foot Traffic

Red Rock Canyon.

Coyote Ridge

0



DISPERSED & OVERLAND CAMPING AREA

1

Gared's Road

Wright Road

Locked

Gate

ALC: NO

END of overland -Vehicles prohibited beyond this point

Coyote Ridge.









Financial Analysis 04 Income & Expense Analysis

RED ROCK CANYON ADVENTURE PARK

#### REVENUE ALLOCATION CURRENT

| INCOME                 | CURRENT   |        | PRO FORMA |        |
|-------------