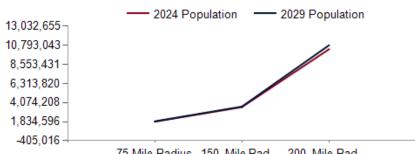

| POPULATION                         | 75 MILE   | 150 MILE  | 200 MILE   |
|------------------------------------|-----------|-----------|------------|
| 2000 Population                    | 1,437,923 | 3,058,054 | 7,594,253  |
| 2010 Population                    | 1,611,806 | 3,279,790 | 8,741,329  |
| 2024 Population                    | 1,834,596 | 3,547,034 | 10,330,162 |
| 2029 Population                    | 1,883,834 | 3,606,834 | 10,793,043 |
| 2024-2029: Population: Growth Rate | 2.65%     | 1.65%     | 4.40%      |
|                                    |           |           |            |