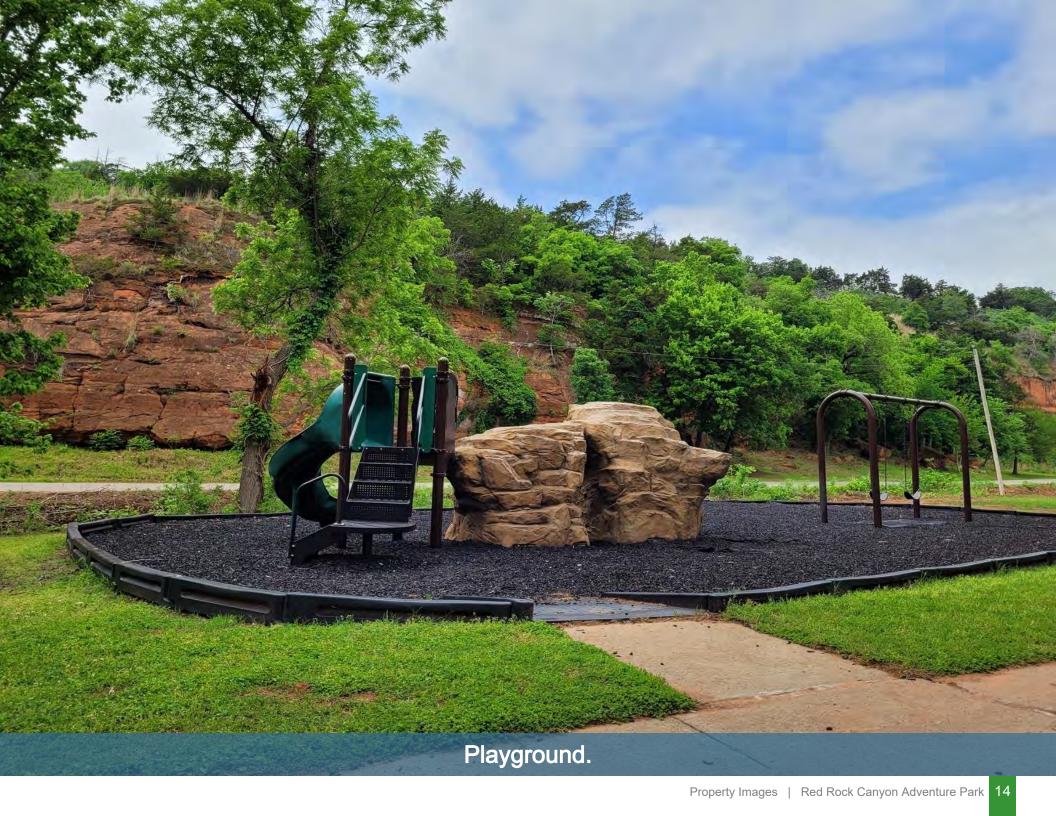

#### Red Rock Canyon Adventure Park (Amenities)

 One of the greatest strengths of Red Rock Canyon Adventure Park (RRCAP) is its diverse array of amenities, offering something for nearly everyone. Guests can enjoy a variety of activities and features, including:

•Overland camping for adventurers seeking off-the-grid experiences.

•12 miles of hiking trails, perfect for exploration and connecting with nature.

•23 acres for overlanding vehicles.

•A swimming pool located at the stunning base of the canyon wall. •Wedding Pavilion.

•Designated hammock locations for relaxation.

•Catch-and-release fishing opportunities for anglers.

•Four volleyball courts for group fun and recreation.

•Two tetherball locations for lighthearted competition.

•Bird watching, with a variety of species to observe.

•Creek access, ideal for wading or peaceful moments by the water.

•A land navigation course for outdoor enthusiasts.

•Rappelling the canyon, for thrill-seekers (waiver required; guests must bring their own equipment).