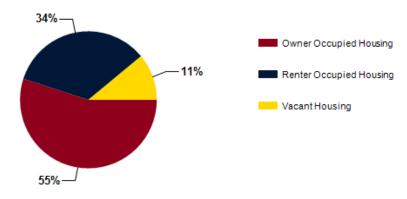

#### 2024 Own vs. Rent - 75 Mile Radius

Source: esri

| 2024 POPULATION BY AGE         | 75 MILE           | 150 MILE  | 200 MILE         |
|--------------------------------|-------------------|-----------|------------------|
| 2024 Population Age 30-34      | 130,692           | 242,210   | 724,508          |
| 2024 Population Age 35-39      | 127,979           | 236,346   | 720,914          |
| 2024 Population Age 40-44      | 125,796           | 234,235   | 723,169          |
| 2024 Population Age 45-49      | 105,938           | 201,935   | 635,493          |
| 2024 Population Age 50-54      | 102,746           | 200,152   | 630,445          |
| 2024 Population Age 55-59      | 96,828            | 193,774   | 579,611          |
| 2024 Population Age 60-64      | 105,721           | 213,883   | 598,235          |
| 2024 Population Age 65-69      | 95,902            | 197,009   | 525,303          |
| 2024 Population Age 70-74      | 75,887            | 157,820   | 412,947          |
| 2024 Population Age 75-79      | 55,776            | 117,798   | 308,998          |
| 2024 Population Age 80-84      | 33,978            | 72,749    | 186,177          |
| 2024 Population Age 85+        | 31,380            | 67,052    | 167,962          |
| 2024 Population Age 18+        | 1,406,149         | 2,735,356 | 7,921,201        |
| 2024 Median Age                | 37                | 38        | 37               |
| 2029 Median Age                | 38                | 39        | 38               |
| 2024 INCOME BY AGE             | 75 MILE           | 150 MILE  | 200 MILE         |
| Median Household Income 25-34  | \$67,162          | \$64,267  | \$75,498         |
| Average Household Income 25-34 | \$88,788          | \$86,300  | \$99,410         |
| Median Household Income 35-44  | \$87,694          | \$83,293  | \$98,041         |
| Average Household Income 35-44 | \$114,464         | \$109,762 | \$129,610        |
| Median Household Income 45-54  | \$87,503          | \$82,447  | \$102,833        |
| Average Household Income 45-54 | \$115,920         | \$110,250 | \$137,633        |
| Median Household Income 55-64  | \$73,912          | \$68,734  | \$85,308         |
| Average Household Income 55-64 | \$102,803         | \$97,039  | \$121,802        |
| Median Household Income 65-74  | \$57,248          | \$54,399  | \$62,738         |
| Average Household Income 65-74 | \$84,830          | \$80,655  | \$94,557         |
| Average Household Income 75+   | \$64,752          | \$62,031  | \$70,871         |
| Average nousenoid income 75    | $\psi_{0+,1,0,2}$ | ψ02,00 i  | φ <i>1</i> 0,071 |