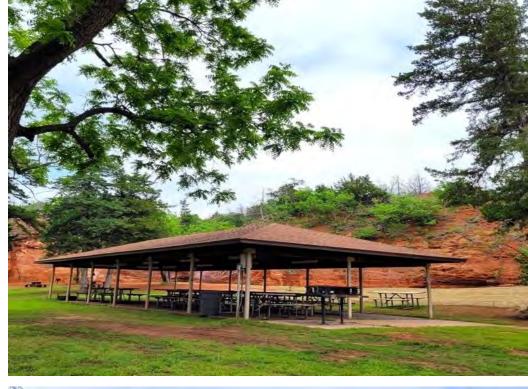

•63 tent sites equipped with a table, fire ring, and grill.

•Four pavilions are available to rent for events.

•The park also provides excellent amenities for guests, including four 35x35 bathhouses for convenience.

## Sycamore Pavillion.

Walnut Grove Group Picnic Shelter

## Walnut Grove Pavillion.