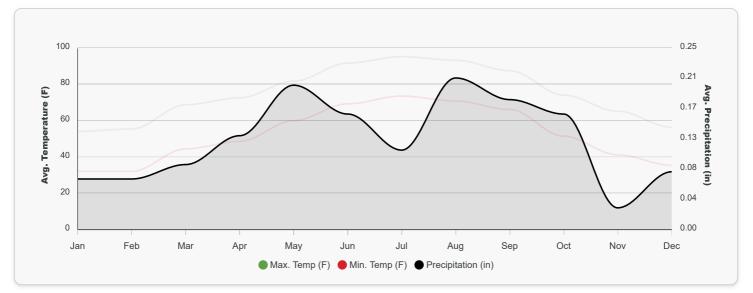

## Hinton, OK

- Hinton is a town in Caddo County, Oklahoma, United States. The population was 3,196 as of the 2010 census, up from 2,175 in 2000. Located approximately 45 miles west of Oklahoma City, Hinton is home to Red Rock Canyon Adventure Park, a popular destination for hiking, camping, and rock climbing. The town is also known for Sugar Creek Casino, which offers gaming, dining, and live entertainment.
- Hinton violent crime is 5.8. (The US average is 22.7) Hinton property crime is 14.0. (The US average is 35.4)
- The annual BestPlaces "Comfort Index" for the Hinton area is 6.4 (10=best), which means it is more comfortable than most places in Oklahoma. A higher score indicates a more comfortable year-round climate. The US average for the comfort index is 7.8. Our index is based on the total number of days annually within the comfort range of 70-80 degrees, and we also applied a penalty for days of excessive humidity.
- Hinton, Oklahoma gets 32 inches of rain, on average, per year. The US average is 38 inches of rain per year. Hinton averages 6 inches of snow per year. The US average is 28 inches of snow per year. On average, there are 236 sunny days per year in Hinton. The US average is 205 sunny days. Hinton gets some kind of precipitation, on average, 63 days per year. Precipitation is rain, snow, sleet, or hail that falls to the ground. In order for precipitation to be counted you have to get at least .01 inches on the ground to measure.
- Hinton has an unemployment rate of 3.9%. The US average is 6.0%.