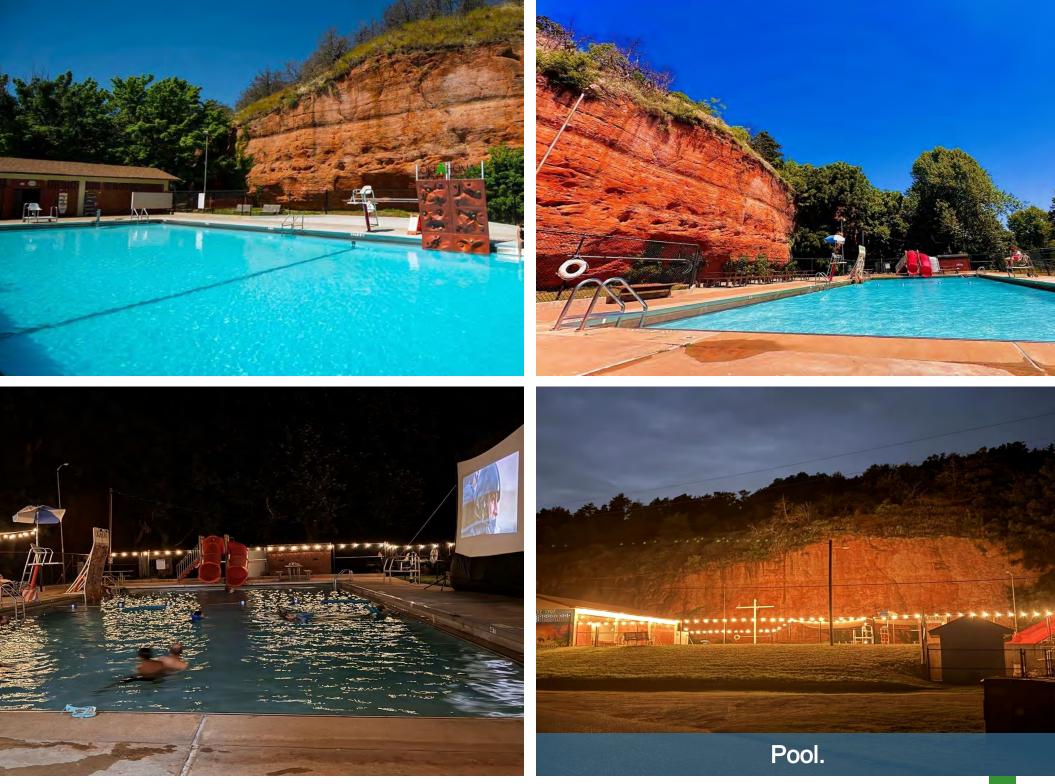

•Overland camping for adventurers seeking off-the-grid experiences.

•12 miles of hiking trails, perfect for exploration and connecting with nature.

•23 acres for overlanding vehicles.

•A swimming pool located at the stunning base of the canyon wall. •Wedding Pavilion.

## PROPERTY FEATURES

| 120             | NUMBER OF UNITS             |
|-----------------|-----------------------------|
| 13,590,720      | LAND SF                     |
| 312             | LAND ACRES                  |
| 1948            | YEAR BUILT                  |
| 2024            | YEAR RENOVATED              |
| 1               | # OF PARCELS                |
| RV Park         | ZONING TYPE                 |
| Α               | BUILDING CLASS              |
| Flat to rolling | TOPOGRAPHY                  |
| Α               | LOCATION CLASS              |
| 200+            | NUMBER OF PARKING<br>SPACES |
| Pool            | POOL / JACUZZI              |