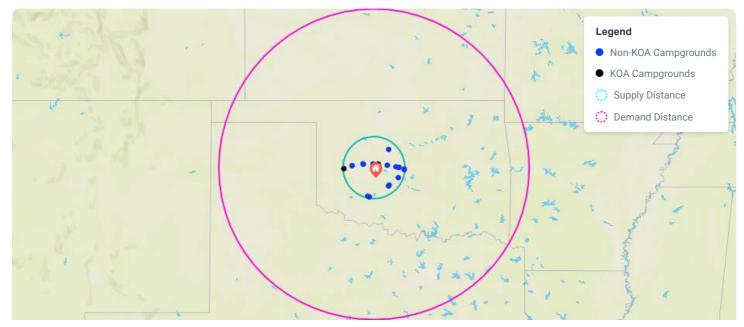

#### Мар

250 mile demand and 50 mile supply radius around 116 Red Rock Canyon Rd, Hinton, Oklahoma 73047, United States