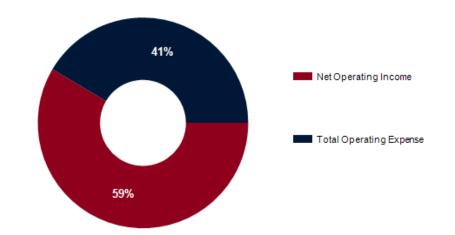

#### REVENUE ALLOCATION CURRENT

| INCOME                 | CURRENT   |        | PRO FORMA |        |
|------------------------|-----------|--------|-----------|--------|
| Gross Scheduled Rent   | \$458,086 |        | \$643,598 |        |
| Effective Gross Income | \$458,086 |        | \$643,598 |        |
| Less Expenses          | \$190,023 | 41.48% | \$196,188 | 30.48% |
| Net Operating Income   | \$268,063 |        | \$447,410 |        |