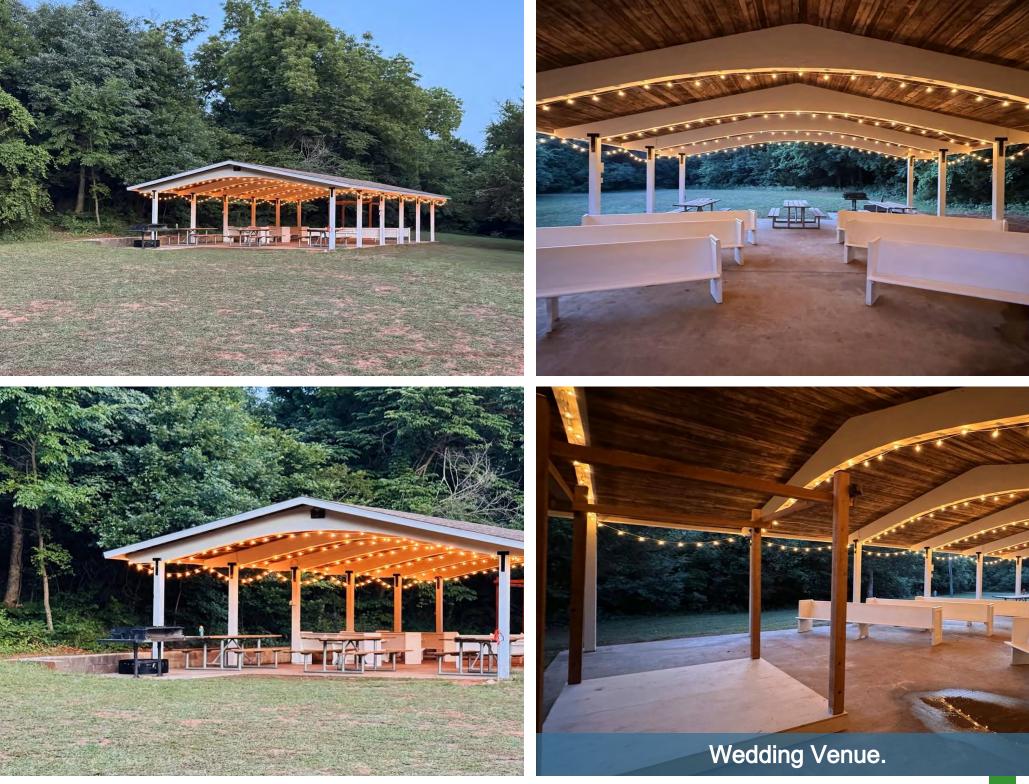

•63 tent sites equipped with a table, fire ring, and grill.

•Four pavilions are available to rent for events.

•The park also provides excellent amenities for guests, including four 35x35 bathhouses for convenience.

## Sycamore Pavillion.

Walnut Grove Group Picnic Shelter

## Walnut Grove Pavillion.