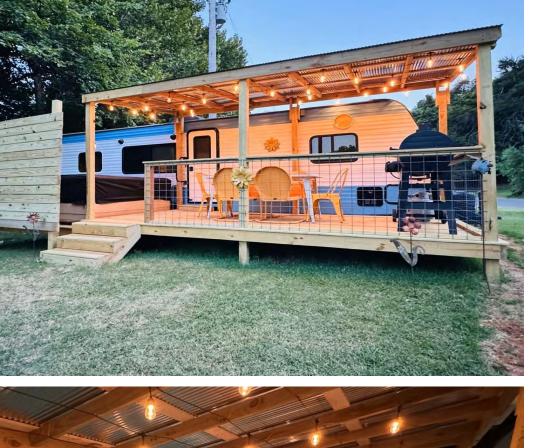

3. The casino in Hinton also brings in a lot of tourists! (Casino is the #1 casino in OK for concerts & events)

The current owners have plans to bring in four large Conestoga Wagons for a "camping" experience (plays on the California Trail theme). They would also like to add 18-cabins for guests to rent at a premium rate. Again, with so much acreage the property is a blank canvas.