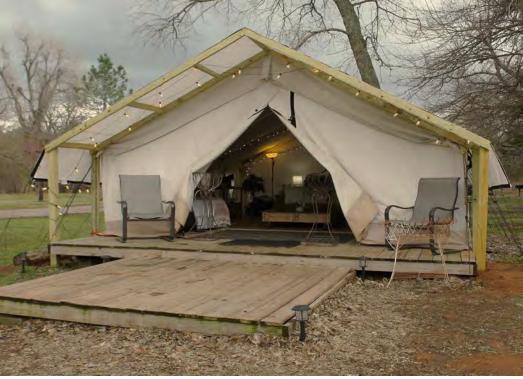

•Eight pull-through sites.

•Primitive tent sites for a more rugged outdoor experience.

•Five full "glamping" tents, furnished like hotel rooms.

Large cabin.

•Two full Service RV Glampers and two Premium Tent Sites (on platform with power & lighting)