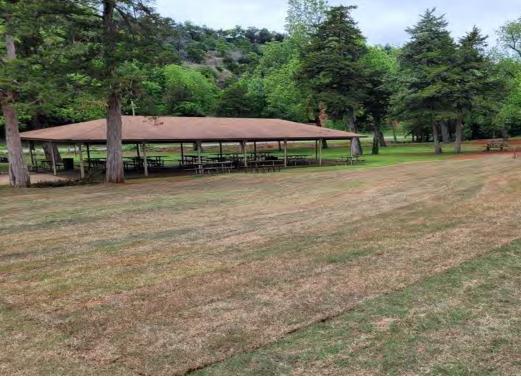

•63 tent sites equipped with a table, fire ring, and grill.

•Four pavilions are available to rent for events.

•The park also provides excellent amenities for guests, including four 35x35 bathhouses for convenience.

## Sycamore Pavillion.

Walnut Grove Group Picnic Shelter

## Walnut Grove Pavillion.