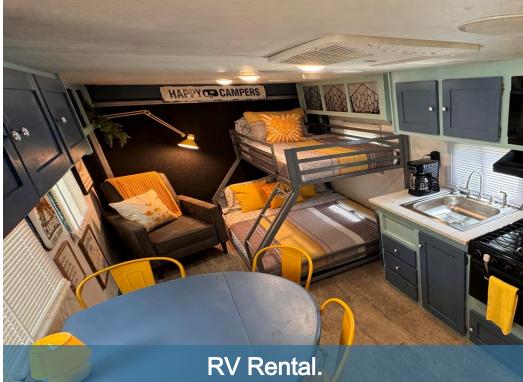

•Eight pull-through sites.

•Primitive tent sites for a more rugged outdoor experience.

•Five full "glamping" tents, furnished like hotel rooms.

Large cabin.

•Two full Service RV Glampers and two Premium Tent Sites (on platform with power & lighting)

•63 tent sites equipped with a table, fire ring, and grill.

•Four pavilions are available to rent for events.

•The park also provides excellent amenities for guests, including four 35x35 bathhouses for convenience.