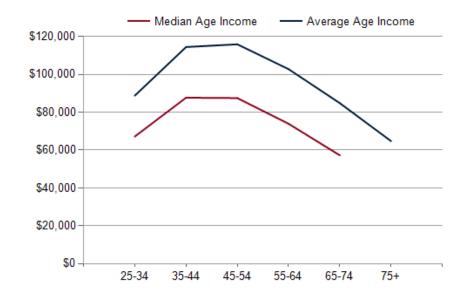

| 2024 HOUSEHOLD INCOME | 75 MILE  | 150 MILE | 200 MILE  |
|-----------------------|----------|----------|-----------|
| less than \$15,000    | 68,728   | 142,091  | 307,910   |
| \$15,000-\$24,999     | 52,771   | 112,418  | 245,663   |
| \$25,000-\$34,999     | 53,119   | 112,637  | 278,529   |
| \$35,000-\$49,999     | 87,712   | 175,963  | 422,628   |
| \$50,000-\$74,999     | 119,897  | 241,315  | 644,726   |
| \$75,000-\$99,999     | 92,125   | 172,882  | 499,877   |
| \$100,000-\$149,999   | 117,981  | 222,180  | 682,093   |
| \$150,000-\$199,999   | 58,819   | 103,596  | 380,583   |
| \$200,000 or greater  | 58,891   | 101,986  | 474,035   |
| Median HH Income      | \$67,612 | \$63,218 | \$77,670  |
| Average HH Income     | \$95,172 | \$90,467 | \$110,210 |
|                       |          |          |           |