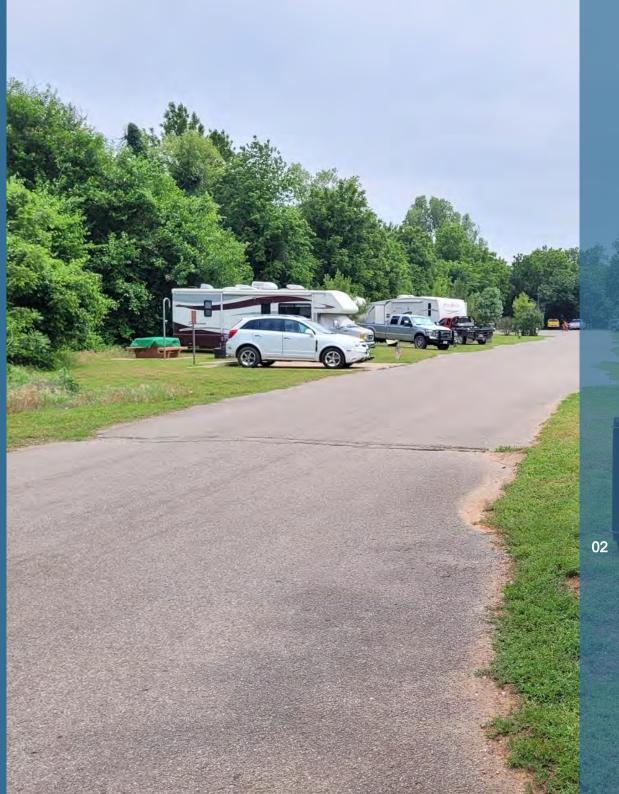

#### Red Rock Canyon Adventure Park (Site info)

 Red Rock Canyon Adventure Park (RRCAP) offers a diverse range of accommodations with 120 sites, including tent and glamping options. The park features:

•Three full-service RV sites.

•41 sites with 30-amp electrical service.

•11 sites with 50-amp electrical service.

•63 sites with water, sourced from what was considered the highest-quality well in the Oklahoma State Park System, according to the owners.

•Eight pull-through sites.

•Primitive tent sites for a more rugged outdoor experience.

•Five full "glamping" tents, furnished like hotel rooms.

Large cabin.

•Two full Service RV Glampers and two Premium Tent Sites (on platform with power & lighting)