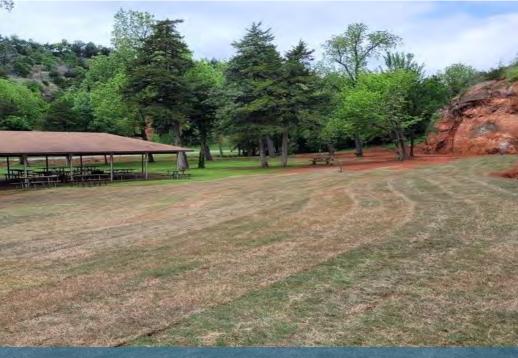

#### Red Rock Canyon Adventure Park (Infrastructure)

Red Rock Canyon Adventure Park (RRCAP) has undergone significant renovations since transitioning from a State Park to a privately operated park. The roads throughout the park are largely paved and are considered to be in fair to good condition.

•Overland camping for adventurers seeking off-the-grid experiences.

•12 miles of hiking trails, perfect for exploration and connecting with nature.

•23 acres for overlanding vehicles.

•A swimming pool located at the stunning base of the canyon wall. •Wedding Pavilion.