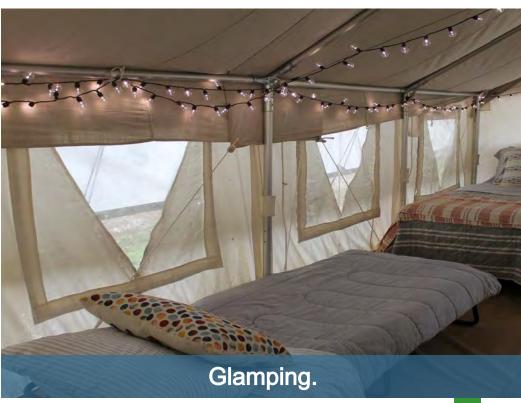

•Eight pull-through sites.

•Primitive tent sites for a more rugged outdoor experience.

•Five full "glamping" tents, furnished like hotel rooms.

Large cabin.

•Two full Service RV Glampers and two Premium Tent Sites (on platform with power & lighting)