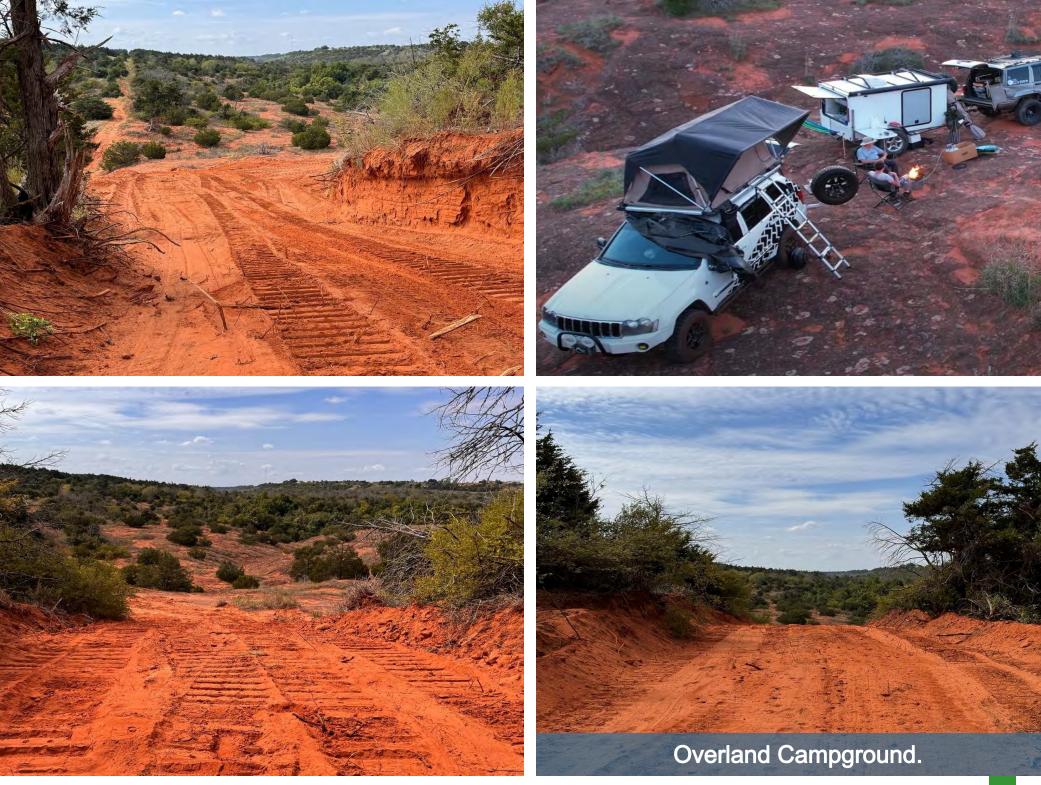

•Overland camping for adventurers seeking off-the-grid experiences.

•12 miles of hiking trails, perfect for exploration and connecting with nature.

•23 acres for overlanding vehicles.

•A swimming pool located at the stunning base of the canyon wall. •Wedding Pavilion.

#### Road

A Dispersed Camping

Overland Camping

North Rough Horsetail Nature Trail | Coyote Ridge Entry Coyote Ridge Perimeter
 Rough Horsetail Parking

Trail Acces

Gate Entry

P

CAMPGROUND AND ADVENTURE PARK

North Rough Horsetail Nature Trail | Foot Traffic

Red Rock Canyon.

Coyote Ridge

0

DISPERSED & OVERLAND CAMPING AREA

1

Gared's Road

Wright Road

Locked

Gate

ALC: NO

END of overland -Vehicles prohibited beyond this point

Coyote Ridge.

Financial Analysis 04 Income & Expense Analysis

RED ROCK CANYON ADVENTURE PARK