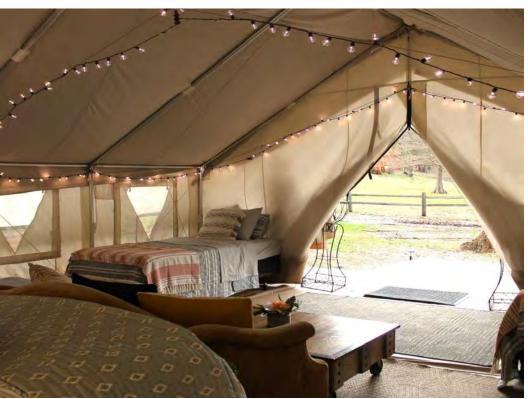

•Eight pull-through sites.

•Primitive tent sites for a more rugged outdoor experience.

•Five full "glamping" tents, furnished like hotel rooms.

Large cabin.

•Two full Service RV Glampers and two Premium Tent Sites (on platform with power & lighting)