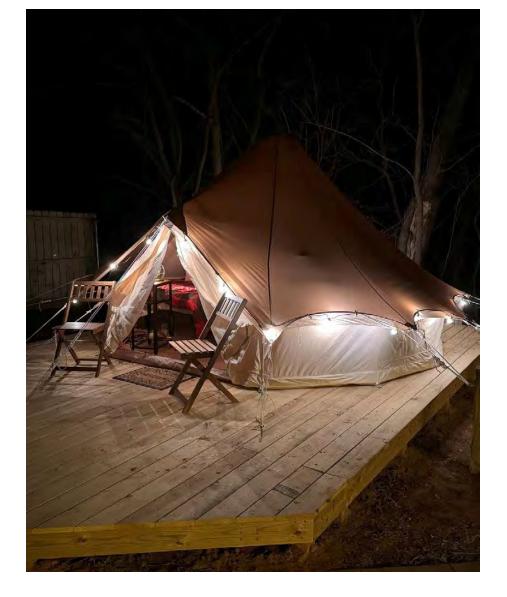

•Eight pull-through sites.

•Primitive tent sites for a more rugged outdoor experience.

•Five full "glamping" tents, furnished like hotel rooms.

Large cabin.

•Two full Service RV Glampers and two Premium Tent Sites (on platform with power & lighting)