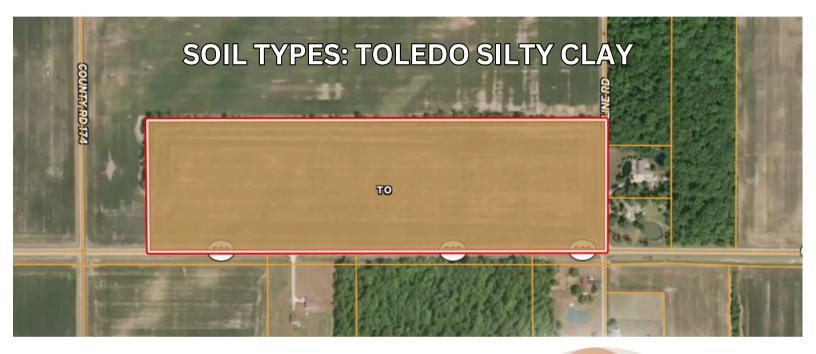

#### DESCRIPTION

Very nice 35.26 acre farm with a NCCPI soil rating of 67. This 35.26 acre property has approximately 3,000 feet of road frontage. This would make a great place to build a home or a small addition to your farming operation.