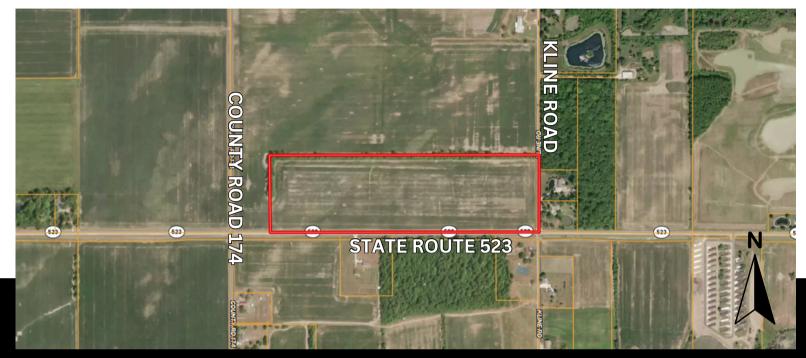

#### DESCRIPTION

Very nice 35.26 acre farm with a NCCPI soil rating of 67. This 35.26 acre property has approximately 3,000 feet of road frontage. This would make a great place to build a home or a small addition to your farming operation.

FARMLAND ACRES: 35.26 CROPLAND ACRES: 33.9

WWW.DYEREALESTATE.COM