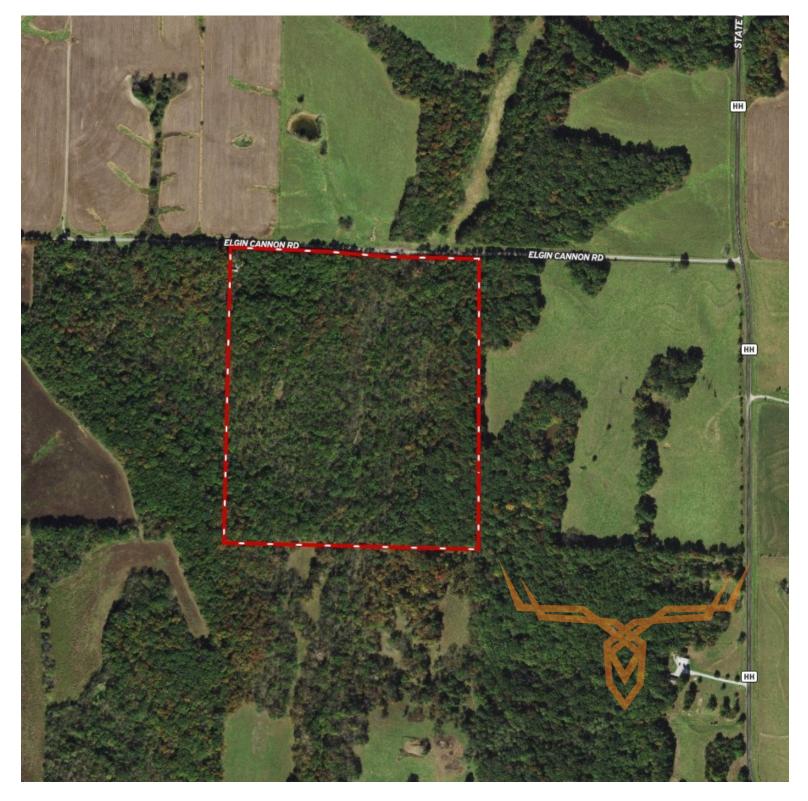

#### **PROPERTY DESCRIPTION:**

43.8 surveyed acres located in Northern Lincoln County along the Pike County line. Farms like this are high in demand, so you won't want to miss your opportunity to own this perfect hunting property only 50 min North of Wentzville! This perfect sized tract is nestled on a dead end county road and tucked next to some great whitetail & turkey habitat. The property is mostly wooded with two established food plots that are seeded in clover. A great trail system makes for easy access throughout. The terrain is rolling with a combination of ridgetops and bottoms with a wet

# Missouri Hunting Camp Property for Sale -Lincoln County

www.TrophyPA.com • (855) 573-5263 • leads@trophypa.com

weather creek. Excellent hunting is topped off with an established hunting camp; a 10x40 2 bed/1 bath trailer home completes this recreational package. Also, if needed there are 2 camper hookups onsite. There is no deep well; the Seller brings in water for their weekend stays although a deep well can easily be established. Other features include an 8x40 storage container and a 16x16 storage shed perfect for equipment. The 2-man ladder stands and box blinds convey. This gated oasis is now available.