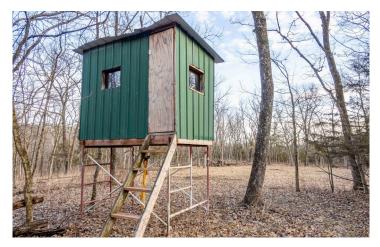

PRICE: \$438,000 ACRES: 43.8 COUNTY: Lincoln

- 2 camper hookups available
- 8x40 Storage container conveys
- 16x16 Storage shed for equipment (no doors)
- Wet weather creek
- 2 man ladder stands convey
- Box blinds convey
- Property is gated
- Bowling Green Schools
- No restrictions

# Missouri Hunting Camp Property for Sale -Lincoln County

www.TrophyPA.com • (855) 573-5263 • leads@trophypa.com

weather creek. Excellent hunting is topped off with an established hunting camp; a 10x40 2 bed/1 bath trailer home completes this recreational package. Also, if needed there are 2 camper hookups onsite. There is no deep well; the Seller brings in water for their weekend stays although a deep well can easily be established. Other features include an 8x40 storage container and a 16x16 storage shed perfect for equipment. The 2-man ladder stands and box blinds convey. This gated oasis is now available.