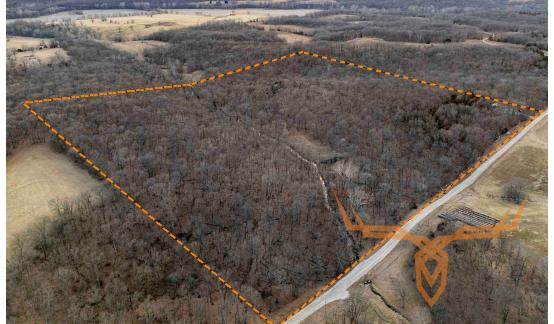

#### **PROPERTY DESCRIPTION:**

43.8 surveyed acres located in Northern Lincoln County along the Pike County line. Farms like this are high in demand, so you won't want to miss your opportunity to own this perfect hunting property only 50 min North of Wentzville! This perfect sized tract is nestled on a dead end county road and tucked next to some great whitetail & turkey habitat. The property is mostly wooded with two established food plots that are seeded in clover. A great trail system makes for easy access throughout. The terrain is rolling with a combination of ridgetops and bottoms with a wet

# Missouri Hunting Camp Property for Sale -Lincoln County

www.TrophyPA.com • (855) 573-5263 • leads@trophypa.com

weather creek. Excellent hunting is topped off with an established hunting camp; a 10x40 2 bed/1 bath trailer home completes this recreational package. Also, if needed there are 2 camper hookups onsite. There is no deep well; the Seller brings in water for their weekend stays although a deep well can easily be established. Other features include an 8x40 storage container and a 16x16 storage shed perfect for equipment. The 2-man ladder stands and box blinds convey. This gated oasis is now available.